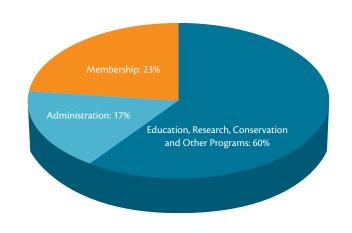

#### Revenue

**NET GAIN/(LOSS)** 

| Contributions      | \$248,939   | 18%  |
|--------------------|-------------|------|
| Government Grants  | \$ -        | 0%   |
| Program Services   | \$514,061   | 37%  |
| Special Events     | \$70,408    | 5%   |
| Membership         | \$551,823   | 40%  |
| TOTAL REVENUE      | \$1,385,231 | 100% |
| Expenses           |             |      |
| Program Services   | \$937,930   | 60%  |
| Administration     | \$265,721   | 17%  |
| Membership         | \$362,038   | 23%  |
| TOTAL EXPENDITURES | \$1,565,689 | 100% |
|                    |             |      |