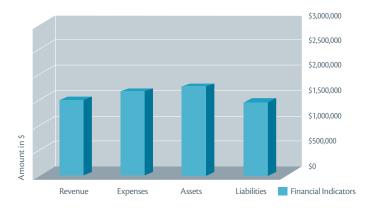

# Financial Snapshot: Fiscal Year Ending December 31, 2016

|             | 2016        | 2015        | Change    |
|-------------|-------------|-------------|-----------|
| Revenue     | \$1,385,231 | \$1,004,129 | \$381,102 |
| Expenses    | \$1,565,689 | \$1,394,225 | \$171,464 |
| Asset:      | \$1,616,581 | \$988,191   | \$628,390 |
| Liabilities | \$1,341,588 | \$852,291   | \$489,297 |