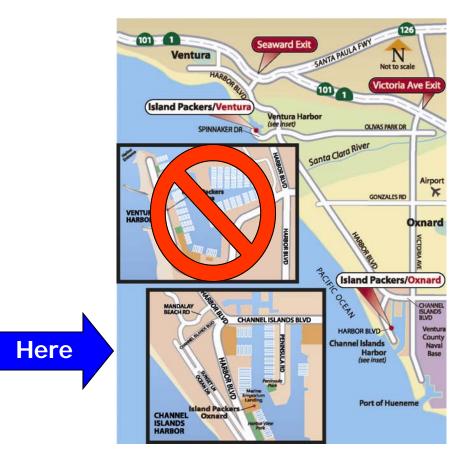

## Channel Islands Harbor /Oxnard Driving Directions

Island Packers 3550 Harbor Blvd. Oxnard, CA 93035 (No Mail)

## 101 Southbound

- Take Seaward Ave. exit.
- Turn left onto Harbor Blvd.
- Take Harbor Blvd. for approximately 7 miles (you will pass by the Ventura Harbor).
- The road will fork and two lanes go to the left and one lane to the right.
- Take the right lane onto the continuation of Harbor Blvd.
- Take S. Harbor Blvd. ½ mile to the Marine Emporium Landing at 3550 Harbor Blvd.

## **101 Northbound**

- Take Victoria Ave. exit.
- Turn left on Victoria Ave.
- Take Victoria for approximately 5 miles, to Channel Island Blvd.
- · Turn right on Channel Island Blvd.
- Go over bridge & turn left on South Harbor Blvd.