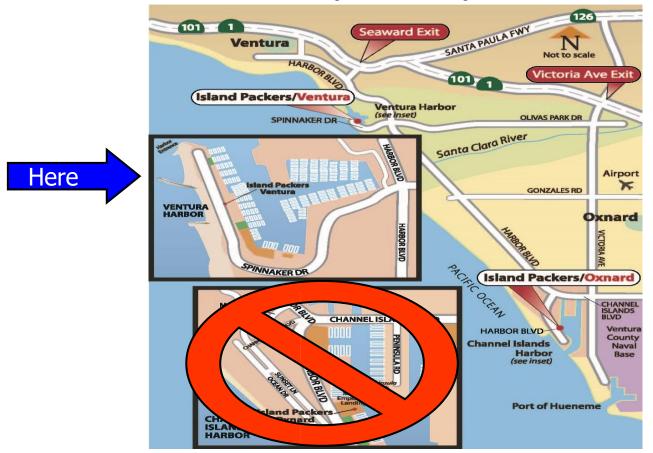

## **Ventura Harbor Driving Directions**

Island Packers 1691 Spinnaker Drive #105B Ventura, Ca 93001

## 101Southbound

- Take Seaward Ave. Exit
- Turn left on Harbor Boulevard.
- Go approximately 1 <sup>3</sup>/<sub>4</sub> miles, turn right on Spinnaker Drive.
- We are 1 mile in on Spinnaker Drive, on the right.
- Look for the "Ventura Harbor Village #4" entrance sign.

## 101 Northbound

- Take Victoria Avenue Exit.
- Turn left onto Victoria Ave. Go ½ mile, turn right on to Olivas Park Drive.
- Olivas Park Drive takes you to the Ventura Harbor (2.5 Miles) and becomes Spinnaker Drive.
- We are 1 mile in on Spinnaker Drive, on the right.
  - Look for the "Ventura Harbor Village #4" entrance sign.