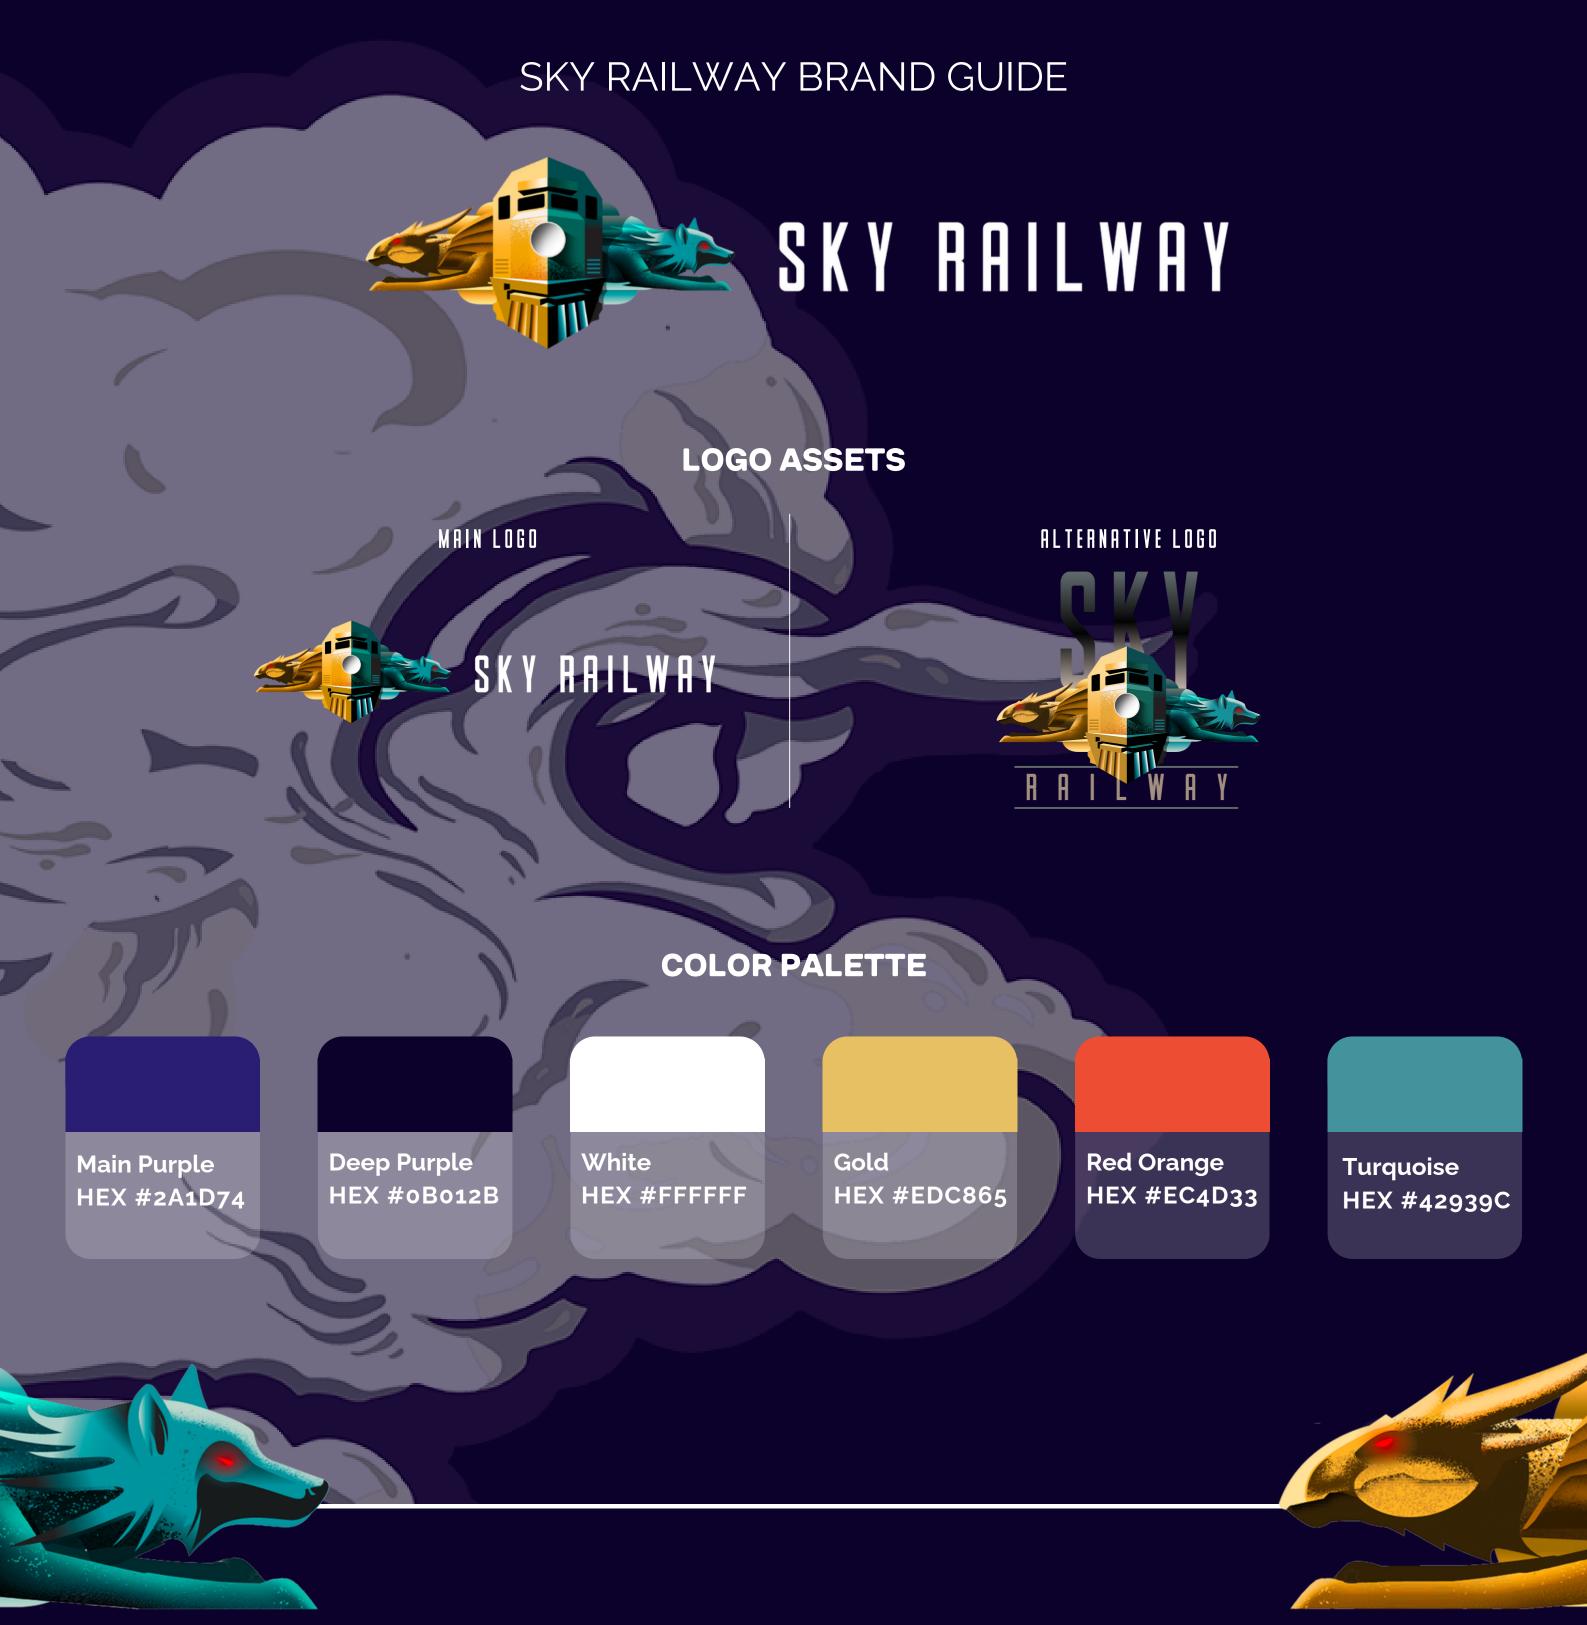

# SKY RAILWAY BRAND GUIDE

# SKY RAILWAY

## **BRAND FONTS**

PARTS AND LABOR DISPLAY

A B C D E F G H I J K L M N
O P Q R S T U V W X Y Z
O 1 2 3 4 5 6 7 8 9

PALMDALE

ARCDEFGHIJK LMN
OPQRSTUVWXYZ
0123456789

SP BLUNT REGULAR

ABCDEFGHIJKLMN
OPQRSTUVWXYZ
0123456789

**RALEWAY** 

ABCDEFGHIJKLMN OPQRSTUVWXYZ 0123456789

#### **FONT USAGE**

- Parts and Labor Display: To be used for the horizontal Sky Railway logo.
- SP Blunt Regular: To be used for headers and names of our train experiences Santa Fe Scenic, etc.
- Palmdale: To only be used for the "Adventure" part of Santa Fe Adventure Train.
- Raleway: Use this font for typing, descriptions, and other wordy things.
- On Instagram, the closest font to Sky Railway's branding is the all-caps MODERN font.