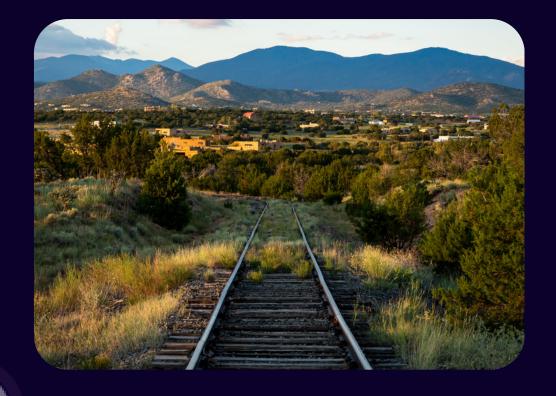

#### **BRAND MESSAGING**

- The name of the brand is "Sky Railway," not "The Sky Railway," "Skyrail," or "The Sky Rail."
- Brand slogans include "Santa Fe's Adventure Train" and "Ride the Sky."
- Sky Railway trains ride the scenic spur line between Santa Fe and Lamy, New Mexico.
- All Sky Railway trains are round trips from Santa Fe or Lamy Depot. Guests are on the train for the entire duration of the ride. Please read each experience description to see what station they depart and return to. This information will also be included in tickets and confirmation emails.
- Sky Railway can be mentioned/tagged on Facebook and Instagram at @skyrailway.
- The brand hashtags Sky Railway always uses are #SkyRailway and #RideTheSky