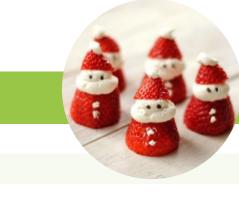

## Instructions

Using a paring knife, slice the leafy end off each strawberry so they stand up evenly. Then slice the tip off to make a little hat.

Using a spoon or a large icing tip, place a large dollop (about 1-2 tsp) of whipped cream on top of the strawberry base. Plop the little hat on top. Add another small dollop of whipped cream to the tip of the hat to make a mock pom-pom.

Place two chocolate sprinkles in the Santas "face" for the eyes. Using a toothpick, place two very small splotches of whipped cream down the front of the strawberry for buttons.

You're done! It's that easy. If you don't eat them right away, store them in the fridge to keep them cold. Santa doesn't do well with heat :)