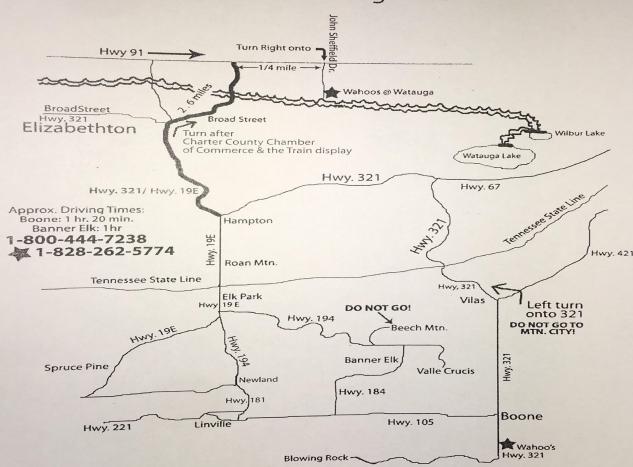

## Map to Wahoo's on the Watauga River

Watauga River Outpost 105 John Sheffield Drive Elizabethton, TN 37644

## From Boone:

Take Hwy. 421 North to Hwy. 321 N (At Skateworld).

Turn Left onto Hwy. 321 N.

At end of 321 N., turn left to stay on 321 N.

At the end of 321 N., turn right onto Hwy. 19E to Elizabethton.

Turn right onto Hwy. 91 N toward Stony Creek.

105 John Sheffield Dr. is approximately 2 miles on the right.

## From Banner Elk:

Take Hwy 184 to Hwy 194 South.
At the end of Hwy. 194, turn right onto
Hwy. 19 E to Elizabethton.
When in Elizabethton, turn right onto
Hwy. 91 N toward Stony Creek.
105 John Sheffield Dr. is approximately
2 miles on the right.