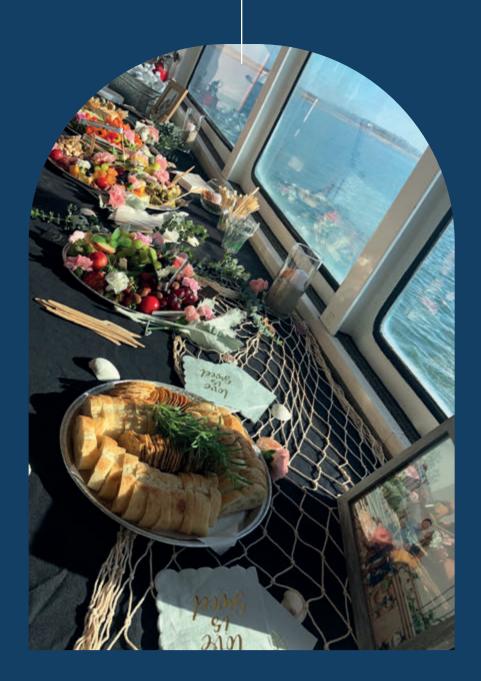

# Our food options are:

### Catering Companies.

You are welcome to bring any catering company on board the Ohana. The only rules we have are no open flame or cooking (excluding "Sterno") and the catering company must include us as "Additional Insured" on their liability insurance.

### Self-Catering.

You are able to bring your own food aboard the Ohana. We have two 6 foot tables available at your disposal. You will need to provide everything from table cloths, plate ware, flatware, service ware, platters, and anything else to present, serve and eat as we do not carry any food service items.