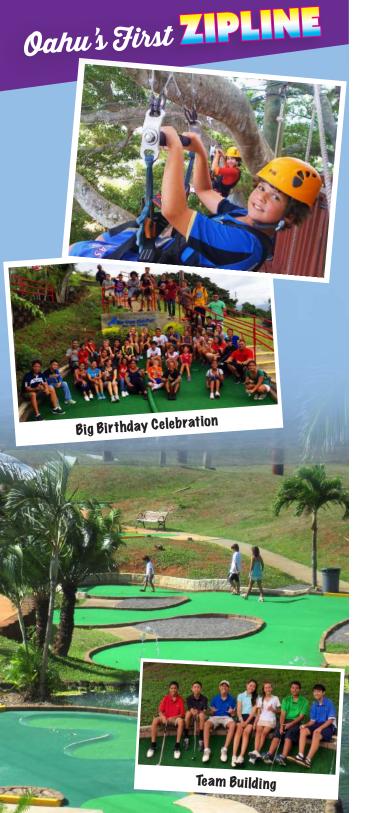

#### ZIPLINE (ADULT OR CHILD)

One ride: \$15 Add-on ride: \$6

- Waiver must be signed by parent or legal guardian.
- Riders must be at least 6 years old.
- Riders must weigh between 60 and 250 pounds.
- Riders must not be pregnant, have a heart condition, or back injuries.
- Add-on ride must be used immediately.
- Closed-toe shoes must be worn.

#### ZIPLINE HOURS OF OPERATION

Monday & Tuesday: Closed\* Wednesday - Sunday: 10am to 5pm Summer (June through Aug): Everyday 10am - 5pm \*Open on State, School, and Federal Holidays