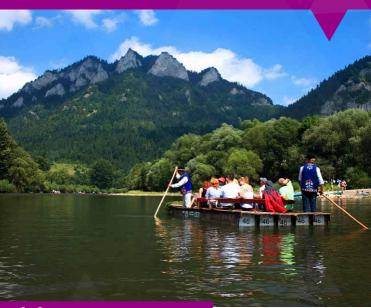

### **DUNAJEC** WILD RIVER RAFTING

Raft the Dunajec River Gorge, which is undeniably one of the most scenic river rafting routes in Europe.

**SAMPLE PRICE FOR** A GROUP OF 4 PEOPLE

FROM 500 PLN/PERS

LANGUAGE

TIMETABLE

The tour is organized on requestplease contact us at bookings@seekrakow.com

DURATION UP TO

8 hrs

**FREE** PICK-UP

From selected locations