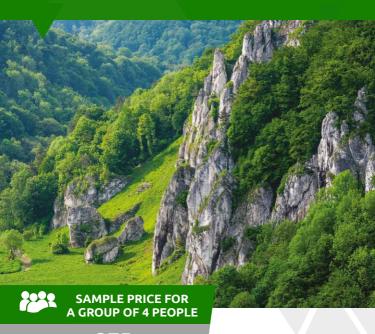

## OJCÓW NATIONAL PARK TOUR

Get to know Ojców National Park, established in 1956, and located just 25 km from Krakow's Old Town. This picturesque area is full of mysterious caves, amazing castles, ruins, and limestone rocks. The park is rich in species and interesting rock formations.

FROM 375 PLN/PERS

**LANGUAGE** 

**TIMETABLE** 

The tour is organized on requestplease contact us at bookings@seekrakow.com

DURATION UP TO

**8,5** hrs

FREE PICK-UP

From selected locations