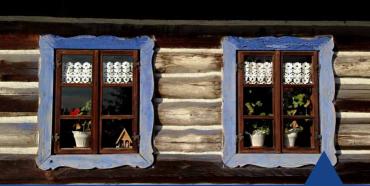

## WOODEN ARCHITECTURE ROUTE

A trip along the route of wooden architecture is an opportunity to go back in time to a place where the landscape, culture and everyday life of the bygone era are still present. To this day, the culture of Western Cracovians awakens the interest and admiration of tourists from around the world.