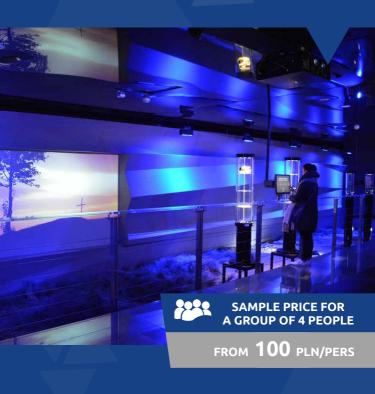

# KRAKOW UNDERGROUND MUSEUM

Join us in exploring the mysterious underground museum, where the oldest history of the Main Market Square in Krakow is showcased in a modern way.

LANGUAGE

The tour is organized on requestplease contact us at bookings@seekrakow.com

**TIMETABLE** 

1,5 hrs

DURATION UP TO

Main Market Square
Main Entrance to the Museum

FREE PICK-UP