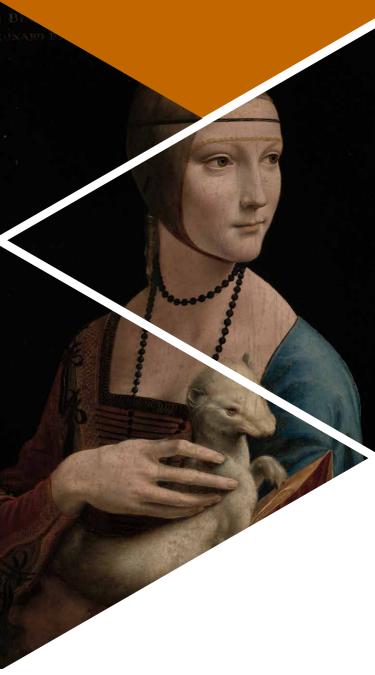

MEETING POINT Enrich your trip and see the famous painting "Lady with an Ermine" by Leonardo da Vinci!