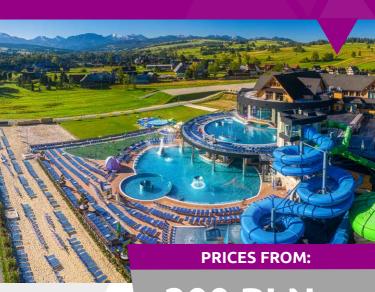

### CHOCHOŁÓW THERMAL BATHS

Go to Chochołów Thermal Baths, one of the largest spas near Zakopane and in the whole of Poland

300 PLN

#### **PRICE INCLUDES:**

- pick-up and drop-off from Krakow
- transportation to The Thermal Baths and back to Krakow
- 3-hour pass to Chocholowska Baths

LANGUAGE

**Everyday** 

TIMETABLE

7-8 hrs

DURATION UP TO