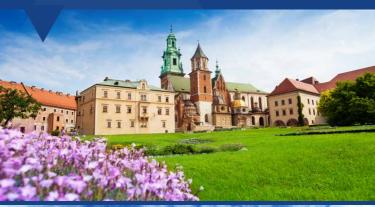

#### **WAWEL CASTLE**

The Royal Castle on top of limestone Wawel Hill located on the edge of the Old Town is one of the most important symbols of Krakow and Poland. When Krakow was the capital of Poland, Wawel was the official seat of our kings. The structure is a mixture of Medieval, Romanesque, Renaissance and Baroque styles. Visit this beautiful place!