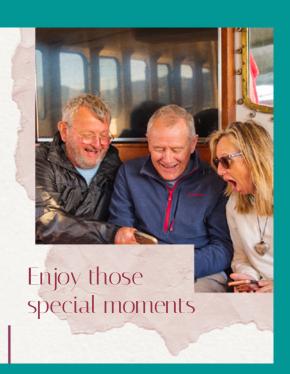

## Gociability

Come by yourself, with a friend or as a group. Board as strangers, leave as friends, spend time sharing a laugh and bonding over your experiences and adventures.