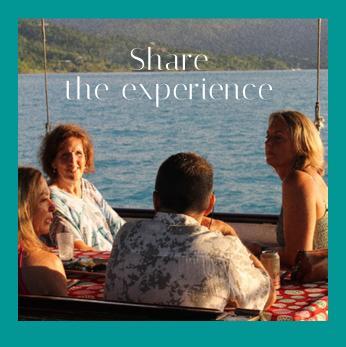

## Gociability

Come by yourself, with a friend or as a group. Board as strangers, leave as friends, spend time sharing a laugh and bonding over your experiences and adventures.

For you

Our cruise is tailored to adults only 40+. Are you an adventurous travellers who wants to experience a destination differently from everyone else?

It's for those who want to do and see the best the Whitsundays offers, then take some time to relax and enjoy the experience with other like-minded travellers.