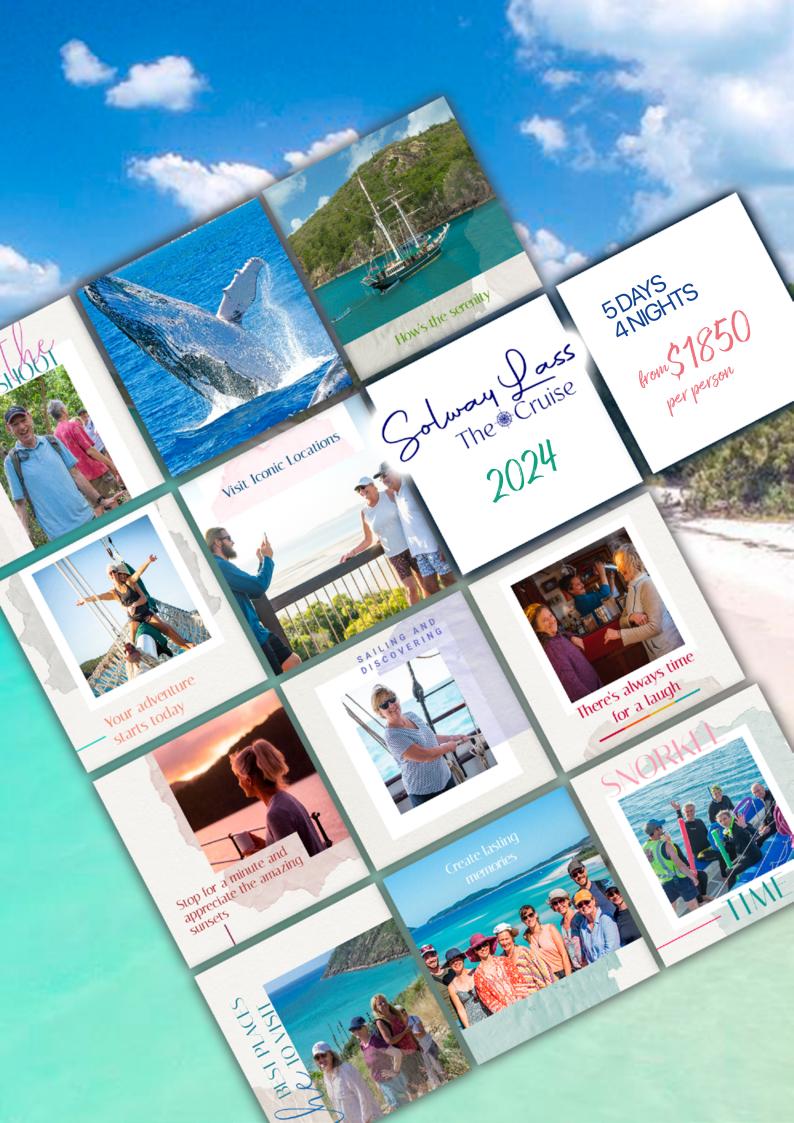

## NEW IN 2024 The Cruise

We considered a range of names for this trip but finally settled on **The Cruise**: five days and four nights of relaxed adventure and social fun cruising the azure waters of the Whitsundays.

### Unique

The Cruise differs from any other holiday you may have been on. Yes, you'll see the icons and fabulous destinations that the Whitsundays have made the Whitsundays one of the most sought-after cruising grounds in the world. During the five days, we'll take you to one or more secluded bays rarely visited on shorter trips.

THE CRUISE IS

All Inclusive

Your ticket price pays for your accommodation, food, activities and laughter. We have a licenced bar onboard, and drinks are below bar prices.

Hill Inlet

Stunning Sunsets

THE CRUISE IS

#### THE DETAILS

Solway Lass departs from Meeting Point C at Coral Sea Marina. Transfers from Proserpine Airport are included. We depart at 4pm on day one and enjoy a sunset cruise with a welcome glass of bubbles as we leave the Marina. Our itinerary as always is based on the weather and we will be guided by your preferred activities. Enjoy three full days of activities and experiences. Day 5 we return to the Marina at midday to connect with flights home in the afternoon.