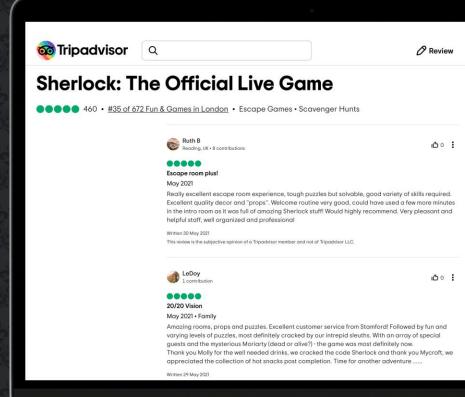

# WHAT PEOPLE HAVE SAID

"We were very excited to take part in the Sherlock escape room and it did not disappoint! Entering through an opticians was a great touch. The rooms were challenging but not to the point that we weren't enjoying it, it felt like real detective work! The Mind Palace at the end was a lovely space to wind down and enjoy some extra puzzles. Would definitely recommend to anyone that has a love of Sherlock both old and new."

Laura P June 2021

"From beginning to end this was amazing. The staff were engaging and we thoroughly enjoyed our time today helping the network. Thank you for a great experience."

Caz B June 2021