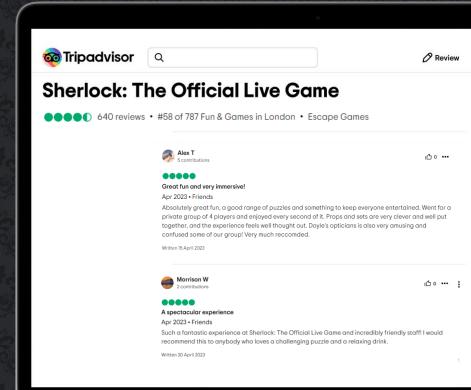

## WHAT PEOPLE HAVE SAID

"The staff were amazing, super friendly and great acting. the experience was very well thought out amazing fun and it really felt like we was in Sherlock! We also loved the bar! Drinks were so nice, and the staff were very friendly and approachable. A birthday very well spent and would highly recommend to anyone!"

Laurenstrainx, April 2023

"Great escape room - questions were perfectly challenging and fun to work on as a six-person group. Alex was a great host and the cocktails after were the perfect end to the night"

Iwan Stone, April 2023