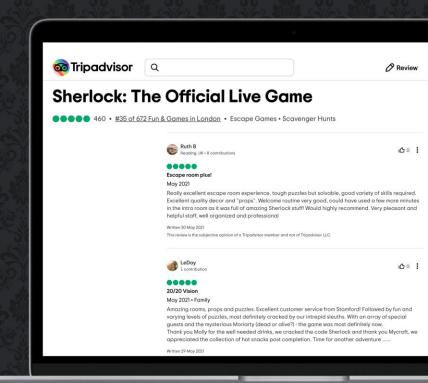

### WHAT PEOPLE HAVE SAID

"Very helpful staff interactions (pre and during the event) made it a pleasure interacting with all of you. Interesting game concepts. Looking forward to another visit some other time to try out the new game"

Saikat S, November 2022, Post-Visit Survey

"We were very excited to take part in the Sherlock escape room and it did not disappoint! Entering through an opticians was a great touch. The rooms were challenging but not to the point that we weren't enjoying it, it felt like real detective work! The Mind Palace at the end was a lovely space to wind down and enjoy some extra puzzles. Would definitely recommend to anyone that has a love of Sherlock both old and new."

Laura P June 2021, Tripadvisor

"From beginning to end this was amazing. The staff were engaging and we thoroughly enjoyed our time today helping the network. Thank you for a great experience."

Caz B June 2021, Tripadvisor

"LOVED this experience and it is very well designed and organised. Thanks so much"

Bromley R, October 2022, Post-Visit Survey