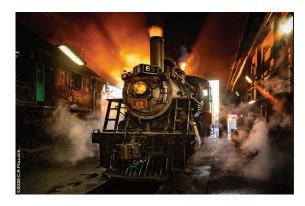

# Travel Back in Time

AT AMERICA'S OLDEST OPERATING RAILROAD

in the Heart of PA Amish Country

Comfortably seated aboard an authentically restored passenger car, your group will embark on a 45-minute, fully-narrated ride behind a real, operating steam locomotive.