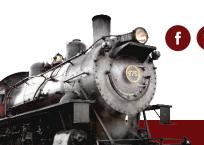

# Travel Back in Time

AT AMERICA'S OLDEST OPERATING RAILROAD

in the Heart of PA Amish Country

Comfortably seated aboard an authentically restored passenger car, your group will embark on a 45-minute, fully-narrated ride behind a real, operating steam locomotive.