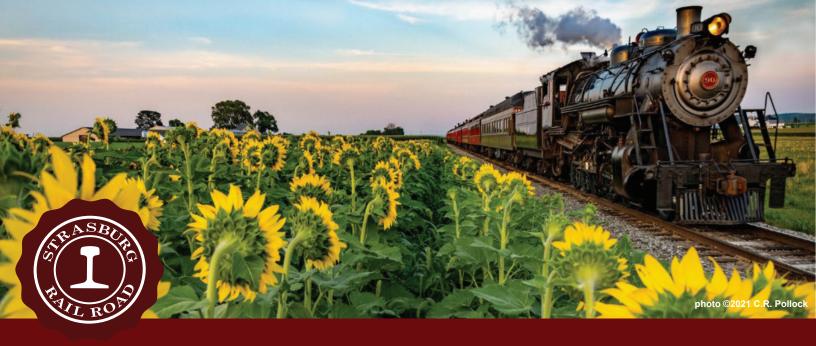

# Travel Back in Time

AT AMERICA'S OLDEST OPERATING RAILROAD

in the Heart of PA Amish Country

Comfortably seated aboard an authentically restored passenger car, your group will embark on a 45-minute, fully-narrated ride behind a real, operating steam locomotive.

As you travel directly through the heart of Amish Country, soak in breathtaking views of more than 2,500 acres of untouched farmland dotted by Amish homesteads, a one-room school, and farmers tending to their fields.