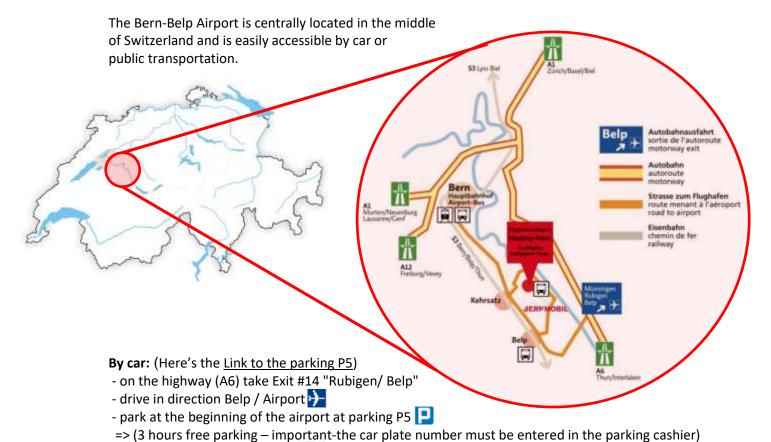

## **Directions to our Meeting-Point at Bern Airport**

Address: Airport Bern-Belp, Flugplatzstrasse 9 (Meeting-Point), CH-3123 Belp, Switzerland

By public transportation: (Download the SBB mobile App and get the current time table)

- our Meeting-Point (Hangar 7) ( is on the other side of the road from parking lot P5

- take the train from Bern city main station to Belp or Rubigen
- from Belp or Rubigen train station, take the bus # 160 direction "Bern Flughafen"
- exit the bus at the "Giessenbad" station 🔁
- continue walking in the direction of the airport for 100m
- the Meeting-Point is on the left side of the road (Hangar 7)