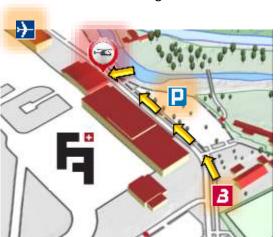

- our Meeting-Point (Hangar 7) ( is on the other side of the road from parking lot P5

- take the train from Bern city main station to Belp or Rubigen
- from Belp or Rubigen train station, take the bus # 160 direction "Bern Flughafen"
- exit the bus at the "Giessenbad" station 🔁
- continue walking in the direction of the airport for 100m
- the Meeting-Point is on the left side of the road (Hangar 7)