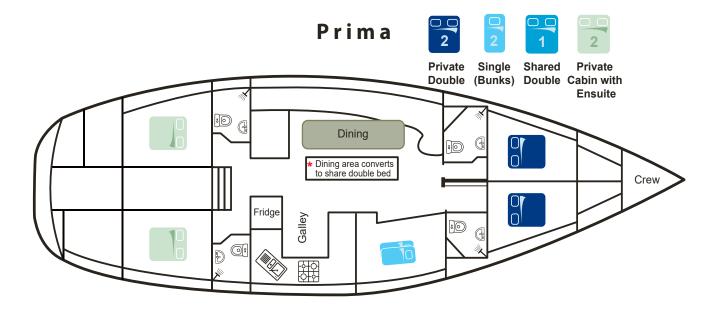

### Choice of accommodation

Prima offers 2 single bunks and 1 double bed (open plan style) with shared bathroom facilities. There are 2 private double cabins with ensuites, and 2 private double cabins with a shared bathroom.