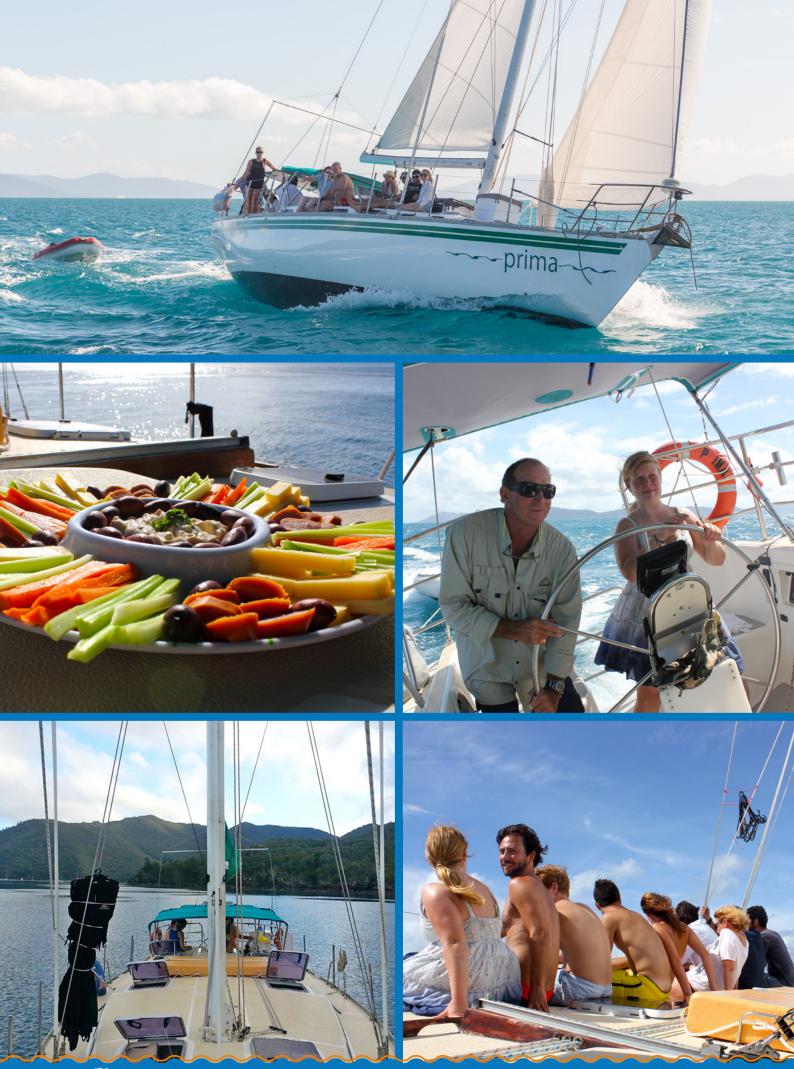

### Choice of accommodation

Prima offers 2 single bunks and 1 double bed (open plan style) with shared bathroom facilities. There are 2 private double cabins with ensuites, and 2 private double cabins with a shared bathroom.

## **Food and Drinks**

All meals and snacks are included for the duration of your trip.

Our crew freshly prepares each meal for you using locally sourced, seasonal fruits and vegetables.

Prima has a BYO policy for soft drinks and alcoholic beverages.

#### **Onboard Prima:**

- · Swim secluded bays on the fringing coral reef
- · Enjoy sunset nibbles and drinks before dinner
- · Visit world-famous Whitehaven Beach
- · Delicious, fresh meals using local produce
- · Watch the sunset over the islands
- · Breathtaking guided walk to Hill Inlet lookout
- · Snorkel the crystal clear blue waters filled with tropical marine life