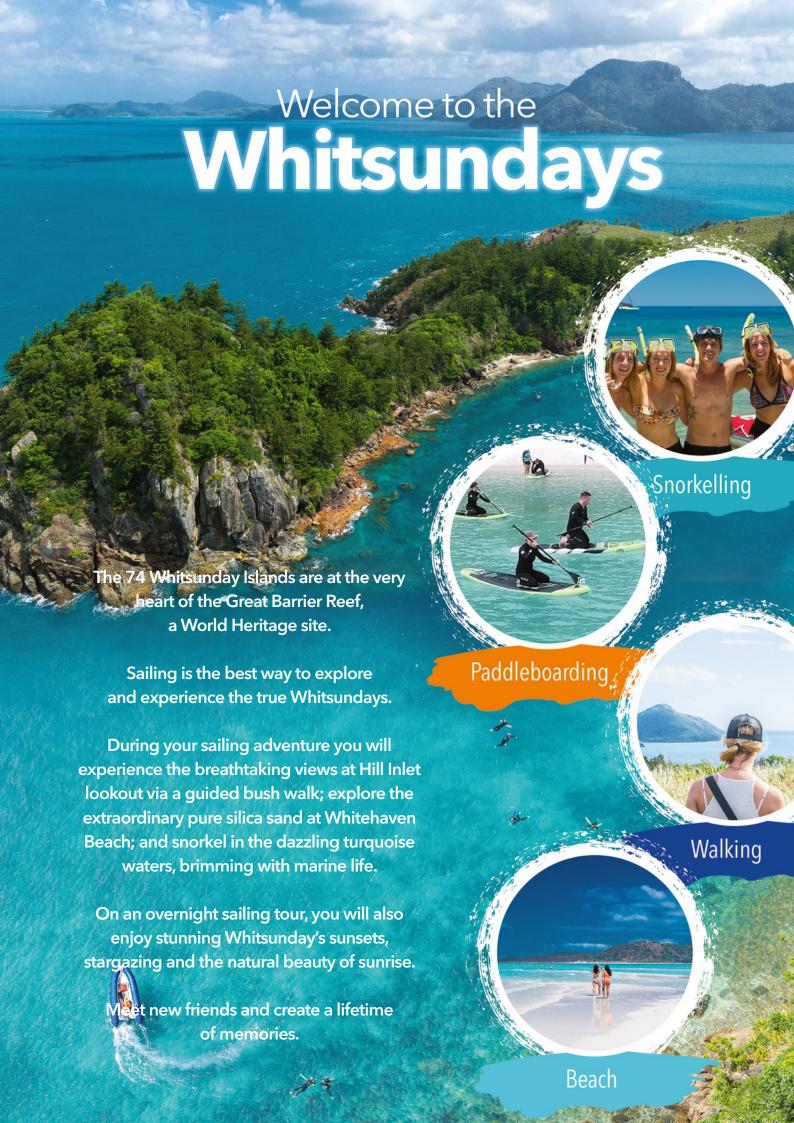

#### **Onboard Prima:**

- · Swim secluded bays on the fringing coral reef
- · Enjoy sunset nibbles and drinks before dinner
- · Visit world-famous Whitehaven Beach
- · Delicious, fresh meals using local produce
- · Watch the sunset over the islands
- · Breathtaking guided walk to Hill Inlet lookout
- · Snorkel the crystal clear blue waters filled with tropical marine life