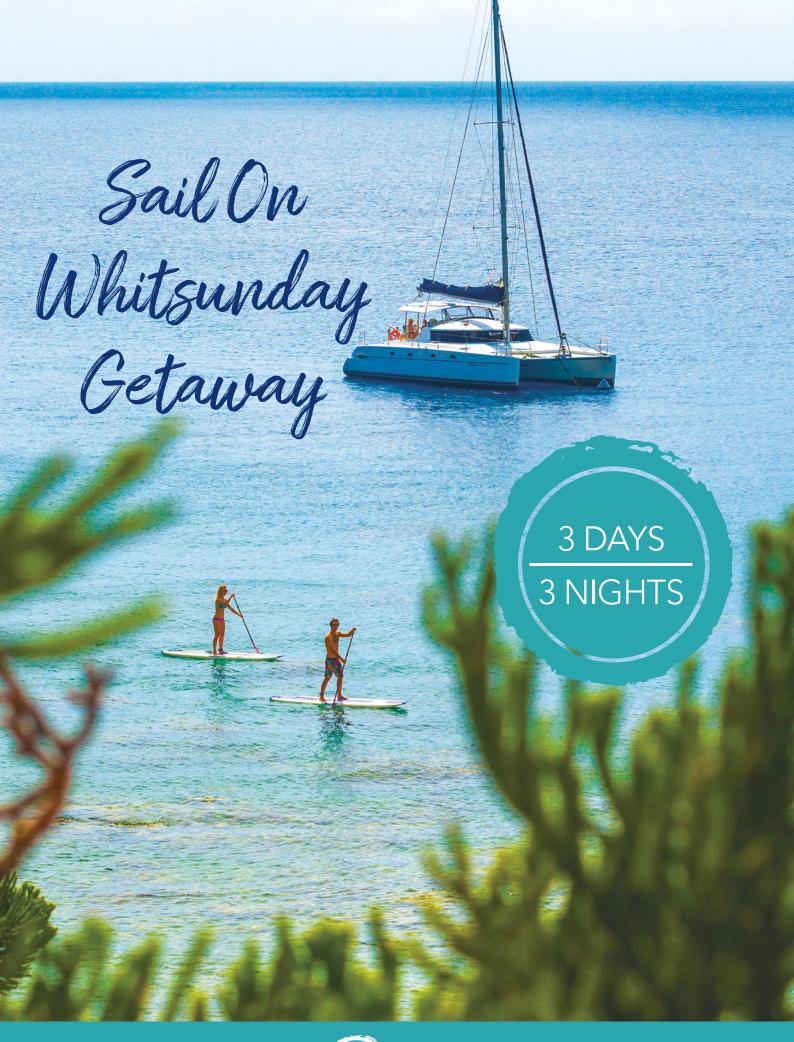

Three days allows you to really unwind, take extra time at every stop and feel like you 've truly experienced the Whitsunday Islands.

This 3 day cruise allows you to really unwind, take extra time at every stop and feel like you've truly experienced the Whitsunday Islands.