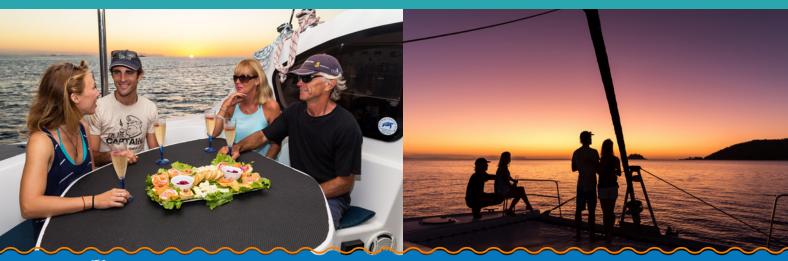

Whitsunday Getaway is a beautiful sailing catamaran, with a spacious, open foredeck, shaded back deck and plenty of comfortable indoor seating.

Enjoy a glass of bubbles on arrival, relax and enjoy your cruise. Your host will prepare delicious, fresh meals using local produce.

### **Onboard Whitsunday Getaway:**

- · Visit secluded bays for a swim and sunbathe
- · Try stand-up paddle board off the beach
- · Delicious, fresh meals using local produce
- · Watch the sunset over the islands
- · Visit world-famous Whitehaven Beach
- · Enjoy a breathtaking guided walk to Hill Inlet lookout
- · Snorkel in the crystal clear blue waters filled with tropical marine life