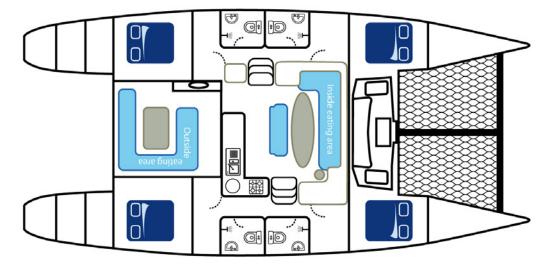

## **Choice of accommodation**

Whitsunday Getaway offers 4 private Double Ensuite Cabins.

### **Onboard Whitsunday Getaway:**

- · Visit secluded bays for a swim and sunbathe
- · Try stand-up paddle board off the beach
- · Delicious, fresh meals using local produce
- · Watch the sunset over the islands
- · Visit world-famous Whitehaven Beach
- · Enjoy a breathtaking guided walk to Hill Inlet lookout
- · Snorkel in the crystal clear blue waters filled with tropical marine life