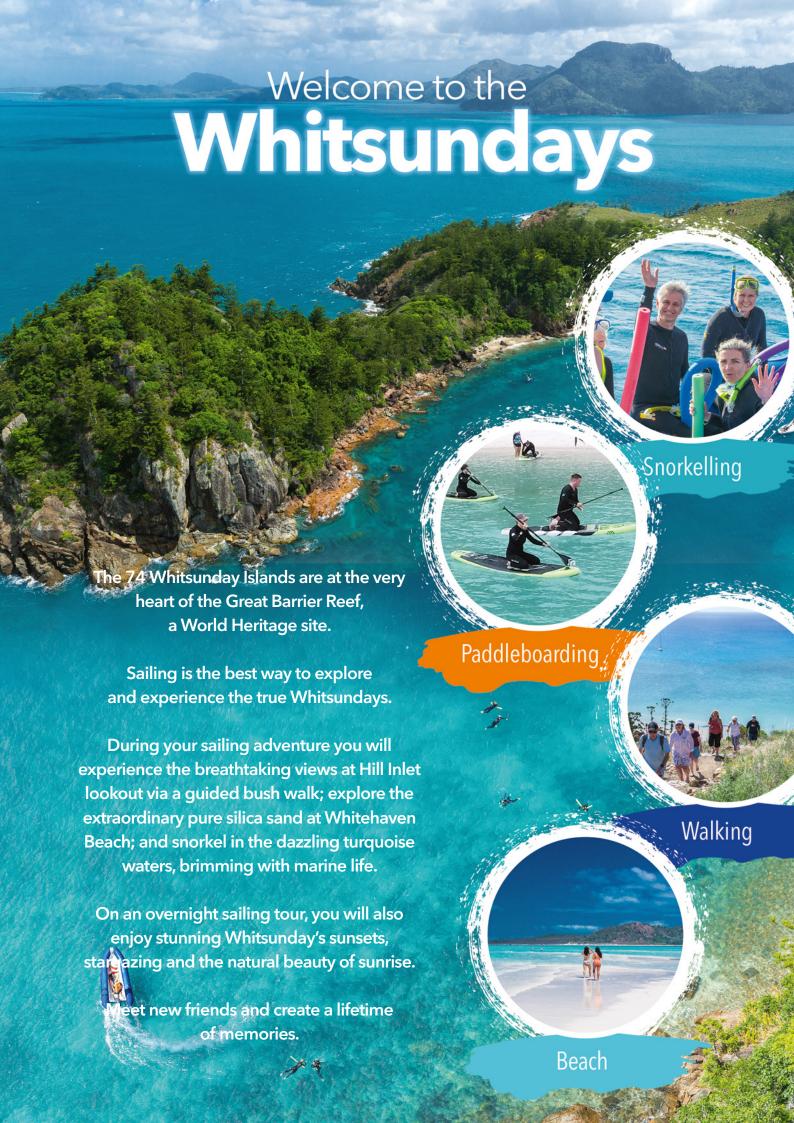

Whitsunday Getaway has modern amenities and private, air-conditioned cabins.

See the world-famous Whitehaven Beach, snorkel in the beautiful blue waters over fringing reefs and maybe spot a turtle.

Enjoy the use of stand-up paddle boards to view the tropical marine life from another perspective.

### **Onboard Whitsunday Getaway:**

- · Visit secluded bays for a swim and sunbathe
- · Try stand-up paddle board off the beach
- · Delicious, fresh meals using local produce
- · Watch the sunset over the islands
- · Visit world-famous Whitehaven Beach
- · Enjoy a breathtaking guided walk to Hill Inlet lookout
- · Snorkel in the crystal clear blue waters filled with tropical marine life