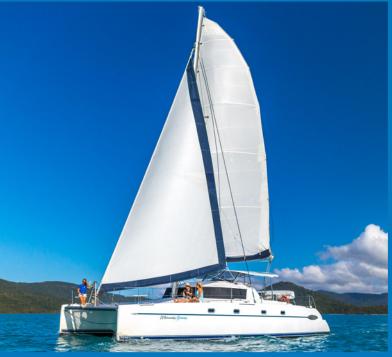

Whitsunday Getaway is a beautiful sailing catamaran, with a spacious, open foredeck, shaded back deck and plenty of comfortable indoor seating.

Enjoy a glass of bubbles on arrival, relax and enjoy your cruise. Your host will prepare delicious, fresh meals using local produce.

#### Whitsunday Getaway