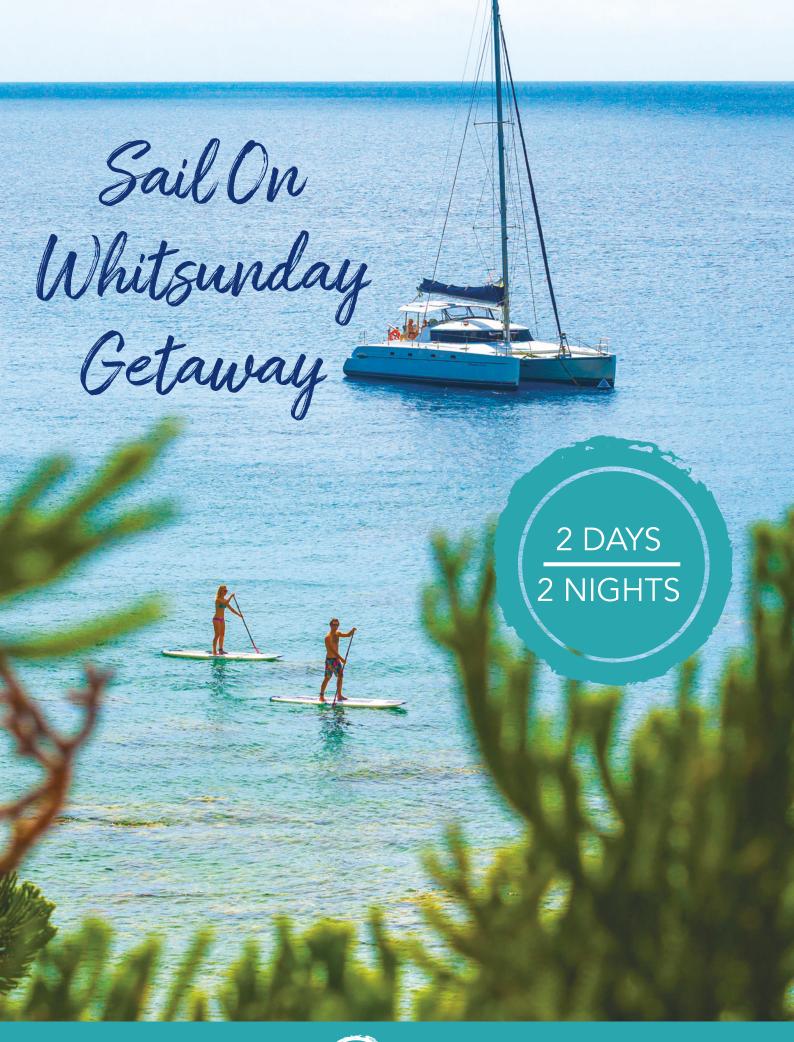

This 2 day cruise allows you to really unwind, take extra time at every stop and feel like you've truly experienced the Whitsunday Islands.

### **Onboard Whitsunday Getaway:**

- · Visit secluded bays for a swim and sunbathe
- · Try stand-up paddle board off the beach
- · Delicious, fresh meals using local produce
- · Watch the sunset over the islands
- · Visit world-famous Whitehaven Beach
- · Enjoy a breathtaking guided walk to Hill Inlet lookout
- · Snorkel in the crystal clear blue waters filled with tropical marine life