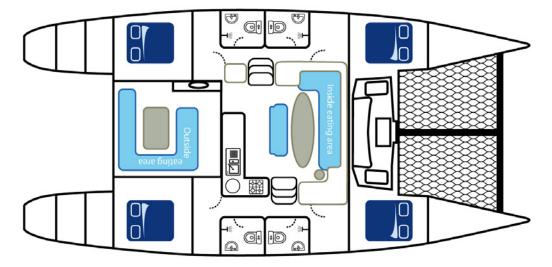

Whitsunday Getaway is a beautiful sailing catamaran, with a spacious, open foredeck, shaded back deck and plenty of comfortable indoor seating.

Enjoy a glass of bubbles on arrival, relax and enjoy your cruise. Your host will prepare delicious, fresh meals using local produce.

## **Choice of accommodation**

Whitsunday Getaway offers 4 private Double Ensuite Cabins.

### **Onboard Whitsunday Getaway:**

- · Visit secluded bays for a swim and sunbathe
- · Try stand-up paddle board off the beach
- · Delicious, fresh meals using local produce
- · Watch the sunset over the islands
- · Visit world-famous Whitehaven Beach
- · Enjoy a breathtaking guided walk to Hill Inlet lookout
- · Snorkel in the crystal clear blue waters filled with tropical marine life