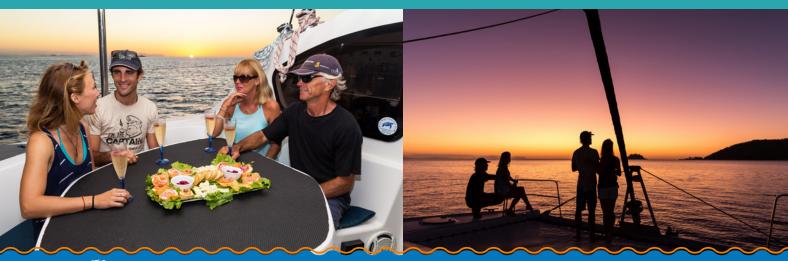

Whitsunday Getaway is a beautiful sailing catamaran, with a spacious, open foredeck, shaded back deck and plenty of comfortable indoor seating.

Enjoy a glass of bubbles on arrival, relax and enjoy your cruise. Your host will prepare delicious, fresh meals using local produce.

## **Food and Drinks**

All meals and snacks are included for the duration of your trip.

Our crew freshly prepares each meal for you using locally sourced, seasonal fruits and vegetables.

Whitsunday Getaway has a BYO policy for soft drinks and alcoholic beverages.

### **Onboard Whitsunday Getaway:**

- · Visit secluded bays for a swim and sunbathe
- · Try stand-up paddle board off the beach
- · Delicious, fresh meals using local produce
- · Watch the sunset over the islands
- · Visit world-famous Whitehaven Beach
- · Enjoy a breathtaking guided walk to Hill Inlet lookout
- · Snorkel in the crystal clear blue waters filled with tropical marine life