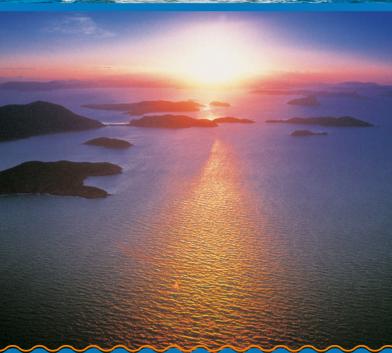

### **Onboard Whitsunday Getaway:**

- · Visit secluded bays for a swim and sunbathe
- · Try stand-up paddle board off the beach
- · Delicious, fresh meals using local produce
- · Watch the sunset over the islands
- · Visit world-famous Whitehaven Beach
- · Enjoy a breathtaking guided walk to Hill Inlet lookout
- · Snorkel in the crystal clear blue waters filled with tropical marine life