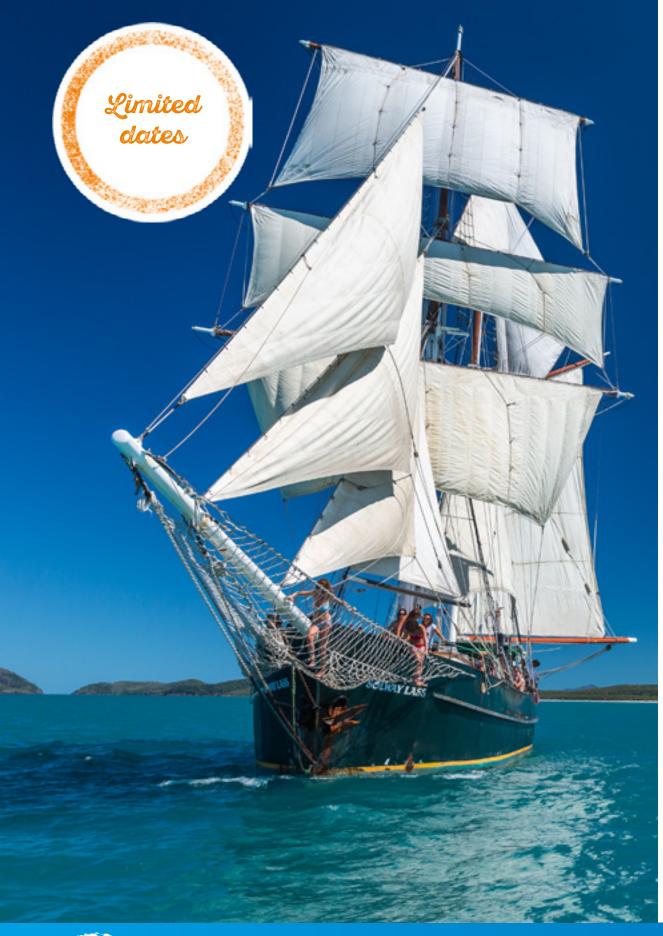

## Solway Lass

Trips from 2 Days and 2 Nights

Max 30 Guests

Solway Lass is a beautifully preserved tall ship with a rich history that you'll feel the moment you step onboard.

Today, she provides leisurely sailing tours around the islands. Expansive deck space, a licenced bar, air-conditioned cabins and comfortable saloon ensure guest comfort for all ages. With flexible cabin layouts, Solway Lass is ideal for families and groups.

There's a fun rope swing, and stand-up paddleboards adding to the excitement and adventure. You can help pull up some of the impressive 11 sails or take a turn on the helm.

Whatever your age, Solway Lass is sure to deliver a unique experience and life-long memories.