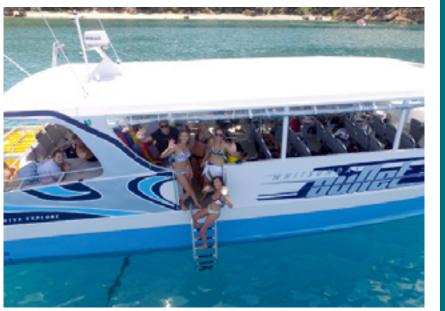

## Whitsunday Bullet

1 Day charter

Max 37 Guests

Your private day trip awaits!. Select an itinerary that suits you, your friends or your family. Reaching an exhilarating speed of 25knots, Whitsunday Bullet can quickly get to any of the Whitsunday Islands highlights in the day.

Enjoy a tailored adventure to maximise your enjoyment and provide a sensational trip around the Whitsunday Islands. Visit world-famous Whitehaven Beach, snorkel in secluded bays or take a hike; whatever you choose, we can do.

Whitsunday Bullet has been designed with modern amenities and comfort in mind. Every seat is forward-facing, with back support and 180-degree views. The whole vessel is covered for shade, plus there's even an actual toilet on board. Whitsunday Bullet's fantastic stability ensures a smooth, calm ride suitable for all ages.