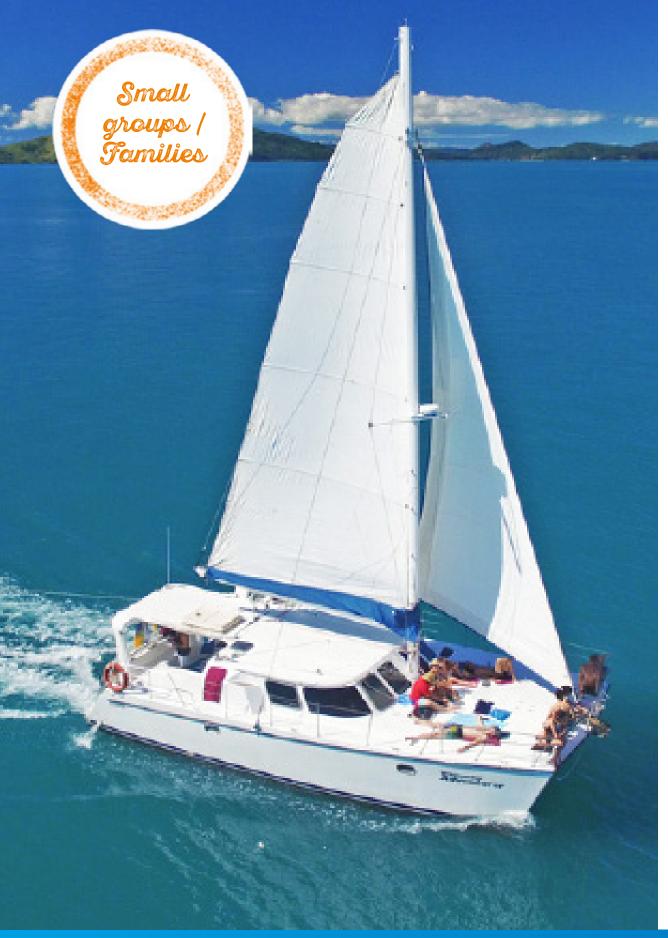

#### **Trips from 3 Days** and 3 Nights

Max 8 Guests

additional days available on request

Whitsunday Blue is a beautiful sailing catamaran with well-appointed features and is extremely popular with small groups looking for a sailing getaway.

The vessel has a spacious, open foredeck, shaded back deck and plenty of comfortable indoor seating. Enjoy a glass of bubbles on arrival, relax and enjoy your cruise. Your host will prepare delicious, fresh meals using local produce. Whitsunday Blue has modern amenities and private, air-conditioned cabins. See the world-famous Whitehaven Beach, snorkel in the beautiful blue waters over fringing reefs and maybe spot a turtle. Enjoy the use of stand-up paddleboards to view the tropical marine life from another perspective.

We recommend a minimum of three days to allow you to really unwind, take extra time at every stop and feel like you've truly experienced the Whitsunday Islands.

> DOWNLOAD OUR WHITSUNDAY BLUE BROCHURE