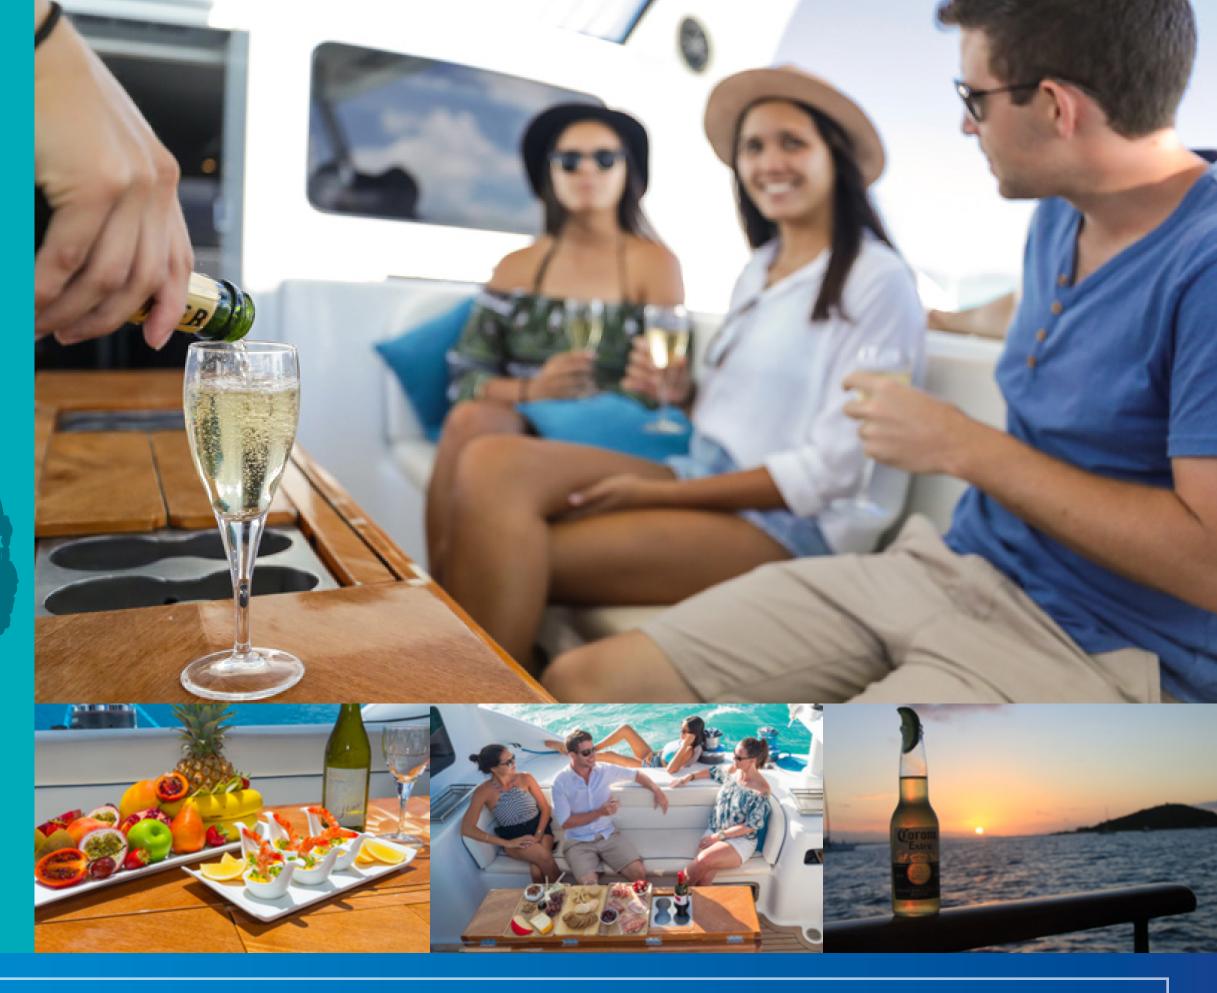

The vessel has a spacious, open foredeck, shaded back deck and plenty of comfortable indoor seating. Enjoy a glass of bubbles on arrival, relax and enjoy your cruise. Your host will prepare delicious, fresh meals using local produce. Whitsunday Blue has modern amenities and private, air-conditioned cabins. See the world-famous Whitehaven Beach, snorkel in the beautiful blue waters over fringing reefs and maybe spot a turtle. Enjoy the use of stand-up paddleboards to view the tropical marine life from another perspective.

Celebrate a birthday or plan a family getaway to the beautiful Whitsunday Islands.

The deck has a shaded canopy over the helm with lots of seating, plus a cushioned area for sunbathing. Bring your own drinks and store them in the guest fridge for easy access.