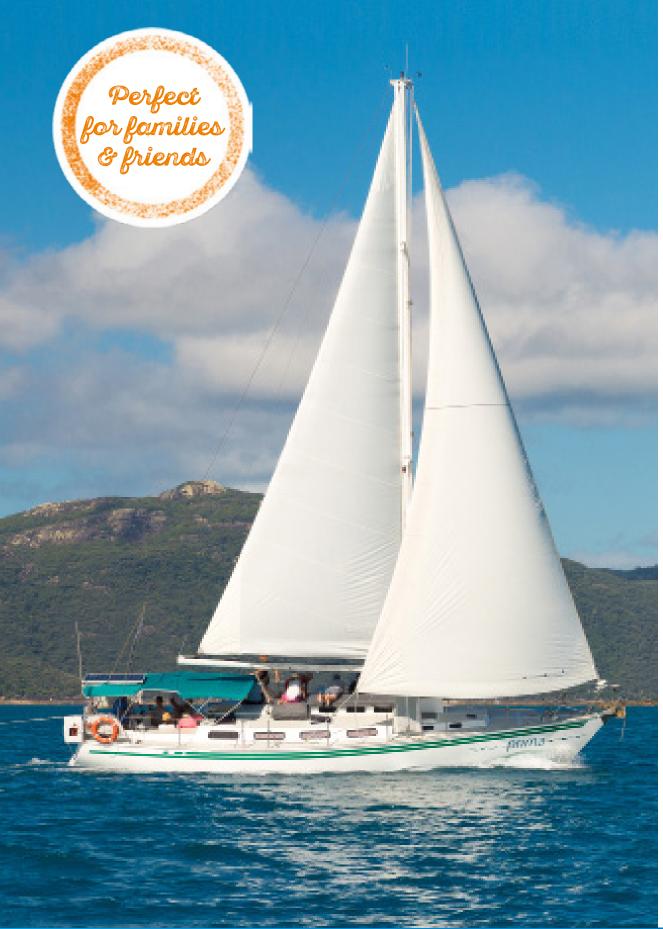

#### **Trips from 2 Days** and 2 Nights

Max 12 Guests

Prima is a custom-built yacht designed for cruising the Whitsunday waters. With four private double cabins and single berths, it's ideally suited for families and small groups of friends.

Celebrate a birthday or plan a family getaway to the beautiful Whitsunday Islands.

The deck has a shaded canopy over the helm with lots of seating, plus a cushioned area for sunbathing. Bring your own drinks and store them in the guest fridge for easy access.

Cruise for one night or longer, enjoy an excellent combination of sailing, relaxing and laughter as you cruise the azure waters.

DOWNLOAD OUR PRIMA BROCHURE