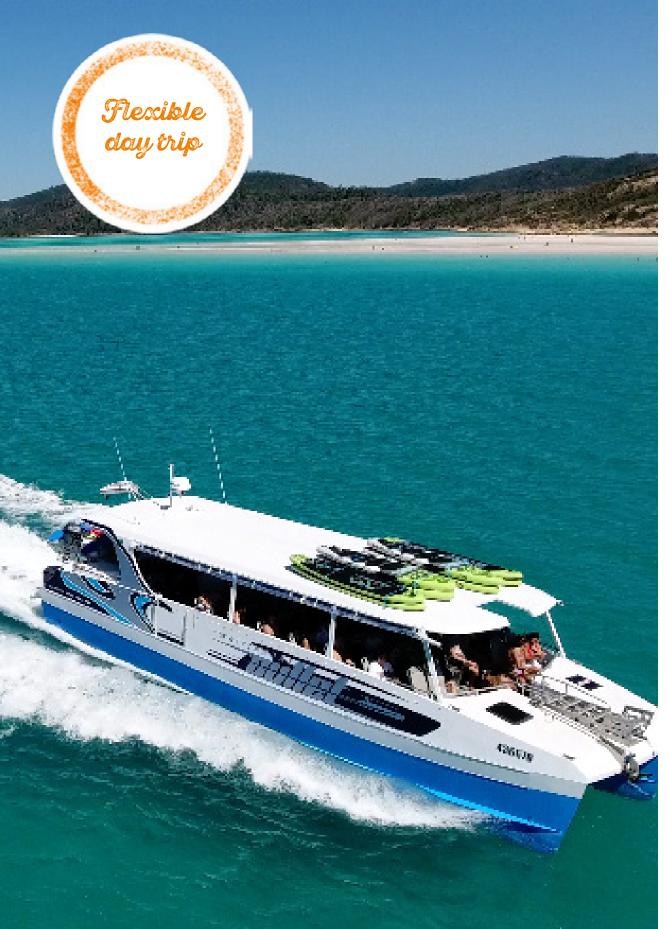

## Whitsunday Bullet

1 Day charter

Max 37 Guests

Your private day trip awaits!. Select an itinerary that suits you, your friends or your family. Reaching an exhilarating speed of 25knots, Whitsunday Bullet can quickly get to any of the Whitsunday Islands highlights in the day.

Enjoy a tailored adventure to maximise your enjoyment and provide a sensational trip around the Whitsunday Islands. Visit world-famous Whitehaven Beach, snorkel in secluded bays or take a hike; whatever you choose, we can do.

Whitsunday Bullet has been designed with modern amenities and comfort in mind. Every seat is forward-facing, with back support and 180-degree views. The whole vessel is covered for shade, plus there's even an actual toilet on board. Whitsunday Bullet's fantastic stability ensures a smooth, calm ride suitable for all ages.