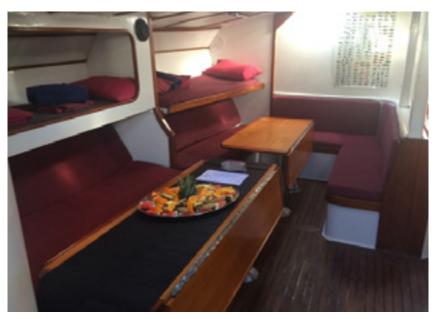

## Solway Lass

Trips from 2 Days and 2 Nights

Max 30 Guests

Solway Lass is a beautifully preserved tall ship with a rich history that you'll feel the moment you step onboard.

Today, she provides leisurely sailing tours around the islands. Expansive deck space, a licenced bar, air-conditioned cabins and comfortable saloon ensure guest comfort for all ages. With flexible cabin layouts, Solway Lass is ideal for families and groups.

There's a fun rope swing, and stand-up paddleboards adding to the excitement and adventure. You can help pull up some of the impressive 11 sails or take a turn on the helm.

Whatever your age, Solway Lass is sure to deliver a unique experience and life-long memories.