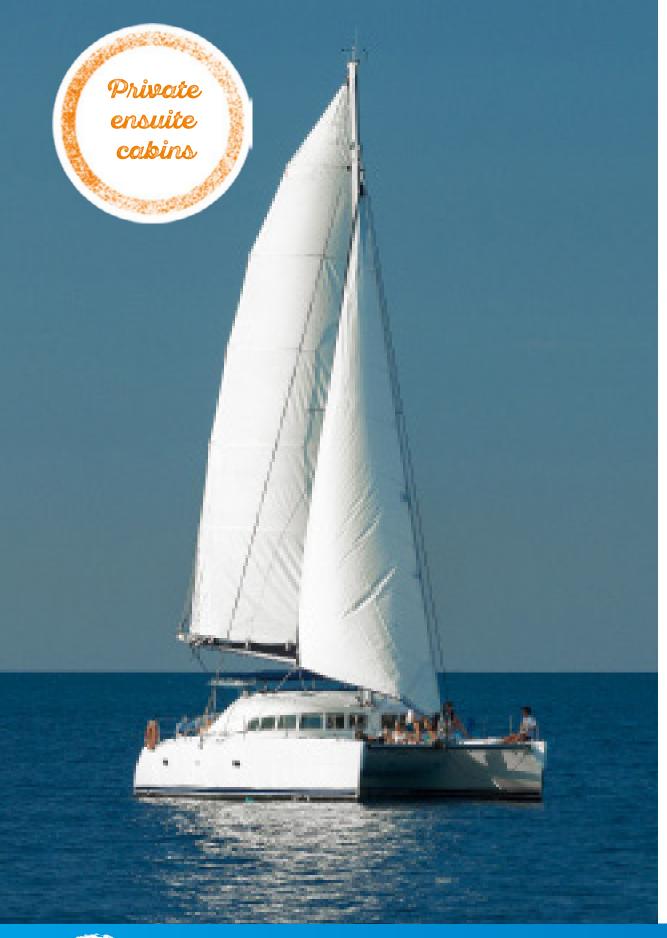

#### **Trips from 3 Days** and 3 Nights

Max 8 Guests

additional days available on request

Whitsunday Blue is a beautiful sailing catamaran with well-appointed features and is extremely popular with small groups looking for a sailing getaway.

The vessel has a spacious, open foredeck, shaded back deck and plenty of comfortable indoor seating. Enjoy a glass of bubbles on arrival, relax and enjoy your cruise. Your host will prepare delicious, fresh meals using local produce. Whitsunday Blue has modern amenities and private, air-conditioned cabins. See the world-famous Whitehaven Beach, snorkel in the beautiful blue waters over fringing reefs and maybe spot a turtle. Enjoy the use of stand-up paddleboards to view the tropical marine life from another perspective.

We recommend a minimum of three days to allow you to really unwind, take extra time at every stop and feel like you've truly experienced the Whitsunday Islands.

> DOWNLOAD OUR WHITSUNDAY BLUE BROCHURE