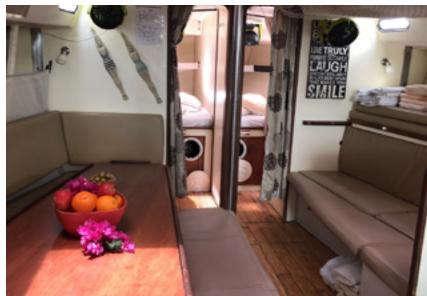

The vessel has a spacious, open foredeck, shaded back deck and plenty of comfortable indoor seating. Enjoy a glass of bubbles on arrival, relax and enjoy your cruise. Your host will prepare delicious, fresh meals using local produce. Whitsunday Blue has modern amenities and private, air-conditioned cabins. See the world-famous Whitehaven Beach, snorkel in the beautiful blue waters over fringing reefs and maybe spot a turtle. Enjoy the use of stand-up paddleboards to view the tropical marine life from another perspective.