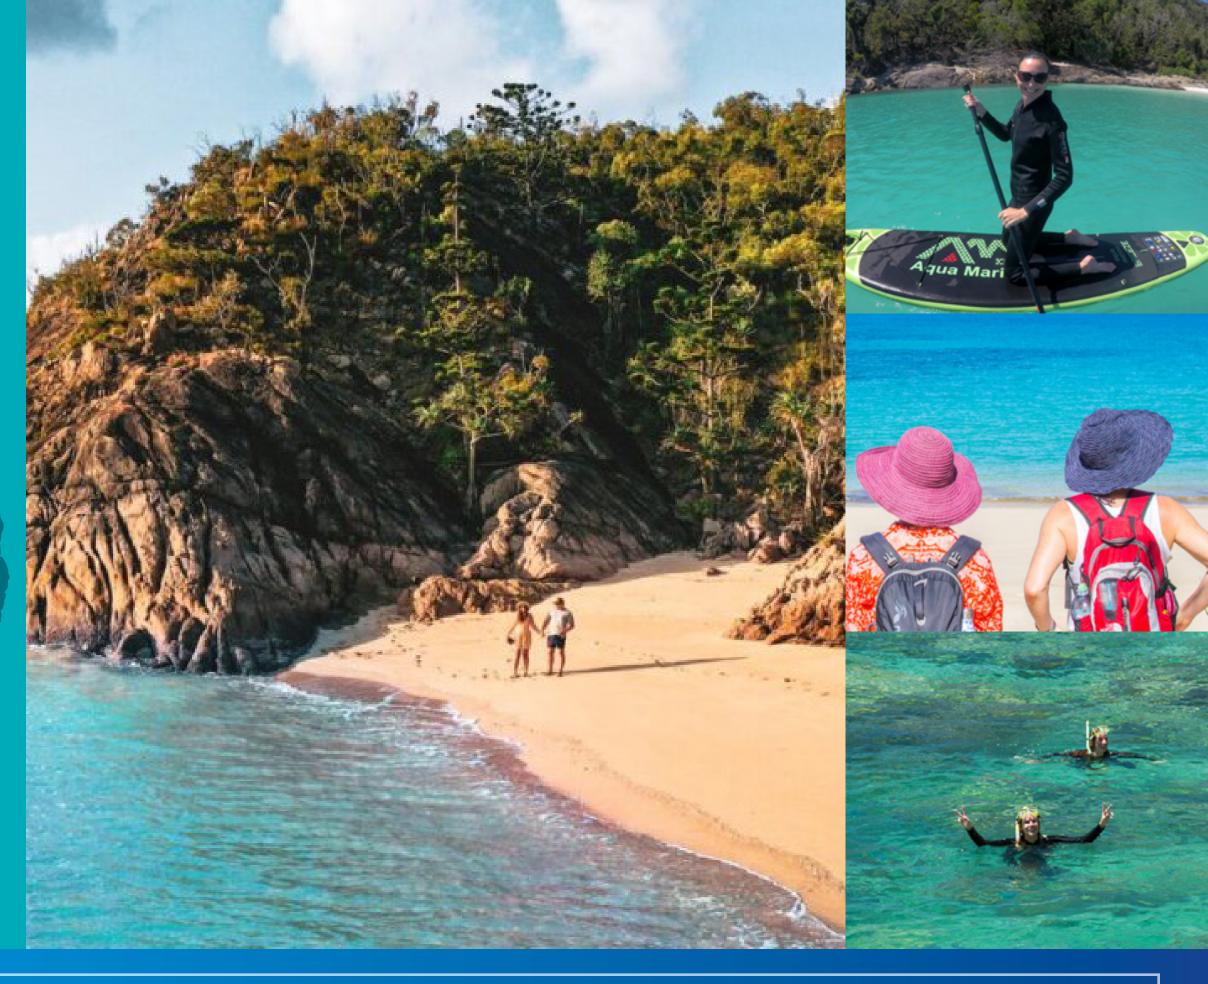

## Escape and Relax

Paddle board
Swim
Walk
Snorkel

Fill you days with fun activities you'll enjoy.

The vessel has a spacious, open foredeck, shaded back deck and plenty of comfortable indoor seating. Enjoy a glass of bubbles on arrival, relax and enjoy your cruise. Your host will prepare delicious, fresh meals using local produce. Whitsunday Blue has modern amenities and private, air-conditioned cabins. See the world-famous Whitehaven Beach, snorkel in the beautiful blue waters over fringing reefs and maybe spot a turtle. Enjoy the use of stand-up paddleboards to view the tropical marine life from another perspective.

Enjoy a tailored adventure to maximise your enjoyment and provide a sensational trip around the Whitsunday Islands. Visit world-famous Whitehaven Beach, snorkel in secluded bays or take a hike; whatever you choose, we can do.