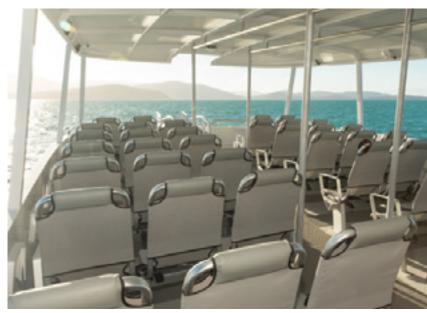

## Whitsunday Bullet

1 Day charter

Max 37 Guests

Your private day trip awaits!. Select an itinerary that suits you, your friends or your family. Reaching an exhilarating speed of 25knots, Whitsunday Bullet can quickly get to any of the Whitsunday Islands highlights in the day.

Whitsunday Bullet has been designed with modern amenities and comfort in mind. Every seat is forward-facing, with back support and 180-degree views. The whole vessel is covered for shade, plus there's even an actual toilet on board. Whitsunday Bullet's fantastic stability ensures a smooth, calm ride suitable for all ages.