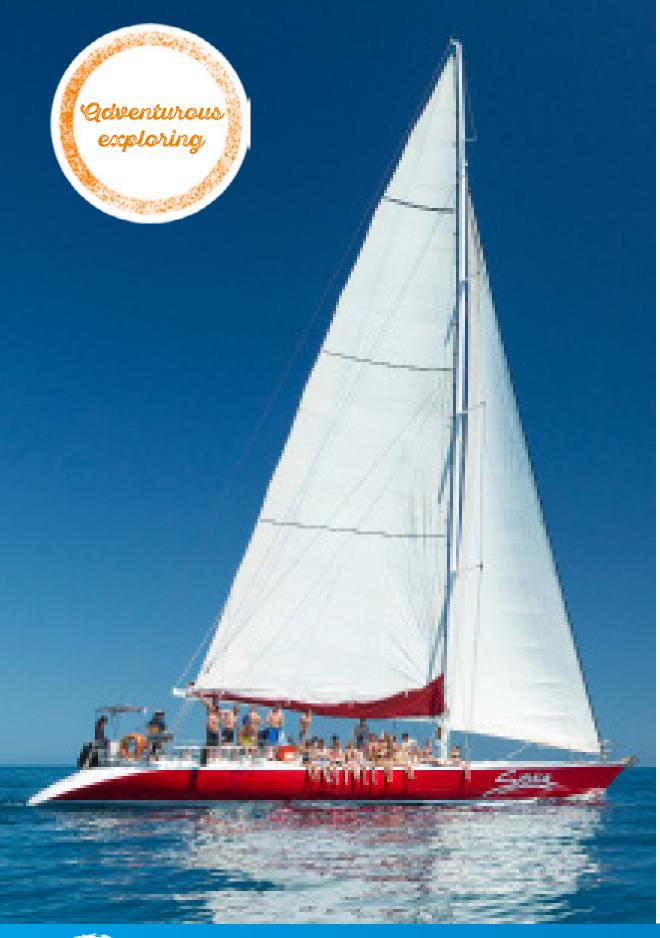

Explore the very best of the Whitsundays. Experience the thrill of sailing on a maxi yacht. Get involved as much or as little as you like as you cruise around the islands. Visit the highlights of Whitehaven beach, secluded bays and some of the best snorkelling spots. Take some time to relax on the deck or grab your camera for that Instagram selfie or scenic vista.

Siska is perfect for groups of friends looking to bond and share memories of an exciting voyage in the Whitsundays. Usually, we accommodate groups of 14 to 22.

DOWNLOAD OUR SISKA BROCHURE