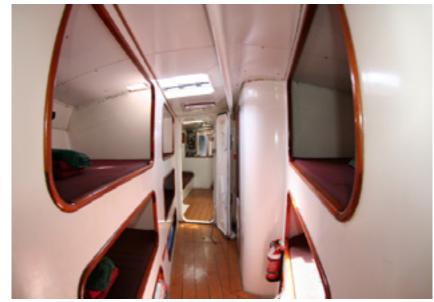

#### **Trips from 2 Days** and 2 Nights

Max 12 Guests

Prima is a custom-built yacht designed for cruising the Whitsunday waters. With four private double cabins and single berths, it's ideally suited for families and small groups of friends.

Celebrate a birthday or plan a family getaway to the beautiful Whitsunday Islands.

The deck has a shaded canopy over the helm with lots of seating, plus a cushioned area for sunbathing. Bring your own drinks and store them in the guest fridge for easy access.

Cruise for one night or longer, enjoy an excellent combination of sailing, relaxing and laughter as you cruise the azure waters.

DOWNLOAD OUR PRIMA BROCHURE