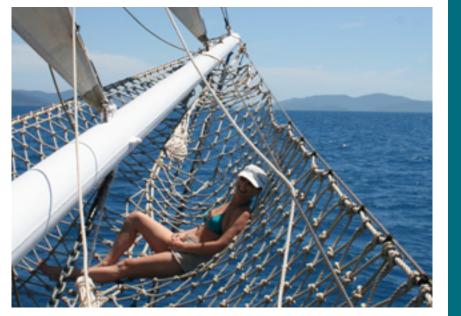

There's a fun rope swing, and stand-up paddleboards adding to the excitement and adventure. You can help pull up some of the impressive 11 sails or take a turn on the helm.

Whatever your age, Solway Lass is sure to deliver a unique experience and life-long memories.