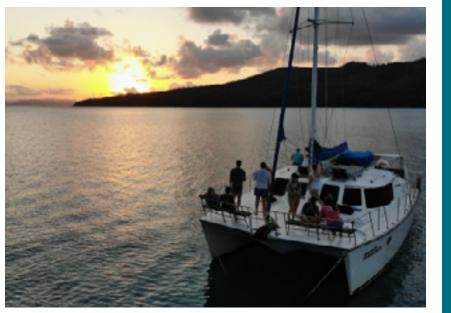

#### **Trips from 3 Days** and 3 Nights

Max 8 Guests

additional days available on request

Whitsunday Blue is a beautiful sailing catamaran with well-appointed features and is extremely popular with small groups looking for a sailing getaway.

The vessel has a spacious, open foredeck, shaded back deck and plenty of comfortable indoor seating. Enjoy a glass of bubbles on arrival, relax and enjoy your cruise. Your host will prepare delicious, fresh meals using local produce. Whitsunday Blue has modern amenities and private, air-conditioned cabins. See the world-famous Whitehaven Beach, snorkel in the beautiful blue waters over fringing reefs and maybe spot a turtle. Enjoy the use of stand-up paddleboards to view the tropical marine life from another perspective.

We recommend a minimum of three days to allow you to really unwind, take extra time at every stop and feel like you've truly experienced the Whitsunday Islands.

> DOWNLOAD OUR WHITSUNDAY BLUE BROCHURE