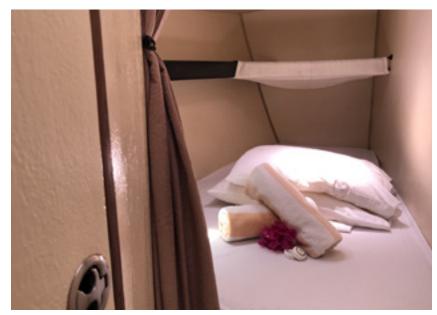

#### **Trips from 3 Days** and 3 Nights

Max 8 Guests

additional days available on request

Whitsunday Blue is a beautiful sailing catamaran with well-appointed features and is extremely popular with small groups looking for a sailing getaway.

The vessel has a spacious, open foredeck, shaded back deck and plenty of comfortable indoor seating. Enjoy a glass of bubbles on arrival, relax and enjoy your cruise. Your host will prepare delicious, fresh meals using local produce. Whitsunday Blue has modern amenities and private, air-conditioned cabins. See the world-famous Whitehaven Beach, snorkel in the beautiful blue waters over fringing reefs and maybe spot a turtle. Enjoy the use of stand-up paddleboards to view the tropical marine life from another perspective.