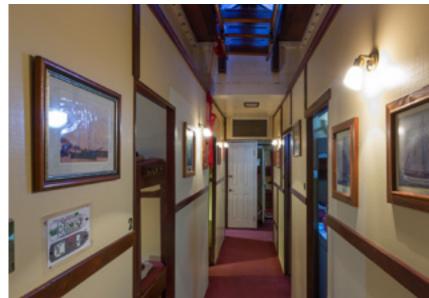

## Solway Lass

Trips from 2 Days and 2 Nights

Max 30 Guests

Solway Lass is a beautifully preserved tall ship with a rich history that you'll feel the moment you step onboard.

Today, she provides leisurely sailing tours around the islands. Expansive deck space, a licenced bar, air-conditioned cabins and comfortable saloon ensure guest comfort for all ages. With flexible cabin layouts, Solway Lass is ideal for families and groups.