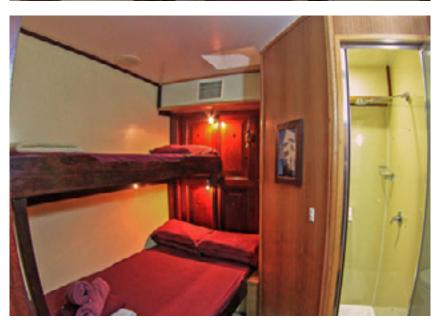

#### **Trips from 3 Days** and 3 Nights

Max 8 Guests

additional days available on request

Whitsunday Blue is a beautiful sailing catamaran with well-appointed features and is extremely popular with small groups looking for a sailing getaway.

The vessel has a spacious, open foredeck, shaded back deck and plenty of comfortable indoor seating. Enjoy a glass of bubbles on arrival, relax and enjoy your cruise. Your host will prepare delicious, fresh meals using local produce. Whitsunday Blue has modern amenities and private, air-conditioned cabins. See the world-famous Whitehaven Beach, snorkel in the beautiful blue waters over fringing reefs and maybe spot a turtle. Enjoy the use of stand-up paddleboards to view the tropical marine life from another perspective.