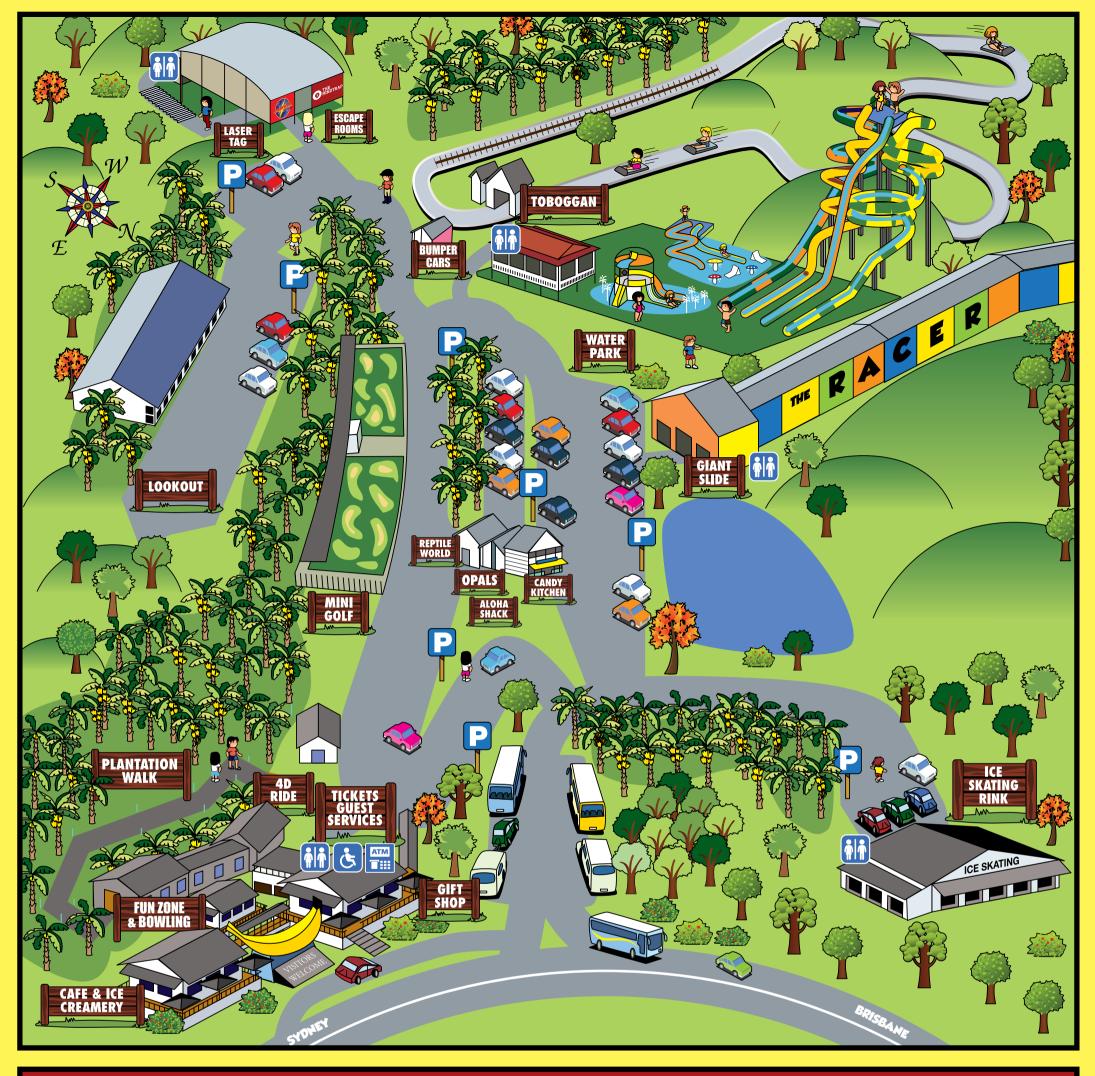

# GIMIY CUDE

### 6 MAY - 22 JUNE 2024 ALL PRICES ARE PER PERSON

#### KEY:

- A Adult (14yrs+)
- C Child (4 - 13yrs)
- **Family (2A & 2C)**
- S Senior
- Toddler (2 3 yrs)
- **Times**

Age Requirement

Height Requirement

Number of turns (per person)

Session times, ride restrictions & conditions of entry apply.

#### WATER PARK

WATER PARK CLOSED UNTIL EARLY SPRING

#### GIANT SLIDE

×2 59 ×4 \$16

Mon 11am - 2pm Sat & 10am - 3.30pm

alone adult

# ICE SKATING

**\$24** 

**6 \$22** 

**\$78** 

**1** \$8

1.30pm - 3pm 10.30am - 12pm Sat & Sun 130pm - 3pm Fri & Sat Night 6pm - 8pm

Includes skate & helmet hire. **BYO** socks or purchase at

MINI GOLF TOBOGGAN

- \$11.90
- **\$21.50**
- \$30
- \$43.50
- **12pm 4pm** -Thurs Sat

Sun

**12pm - 9pm** 10am - 9pm

10am - 8pm

×1 \$9 ×2 \$16

**10am - 4pm** 

years alone

Closes in the rain

**18 Holes** A \$16 36 Holes **\$21** 

**6** \$12

\$17

\$52

**\$68** 

**FREE** 

FREE

**// 9am - 4.30pm** 

- **\*1** \$35 (1hr game)
- Mon -Thurs 12pm - 7pm **12pm - 9pm** Fri **10am - 9pm** Sat
  - **10am 8pm** Sun 2 - 6 players per
- years
- room. Online booking required.
- 4D RIDE
- \$11 X3 \$24
- ×2 \$18 \$28
- 9am 4.30pm

with adult separate seat

alone separate seat

#### BUMPER CARS

\$8

×2 \$14

Mon 10am - 2pm 10am - 3pm

cm alone

with adult

#### PLANTATION TOUR

**\$10** 

**E 58** 

**F** \$35

FREE

**S** \$8

9am - 4pm

## ESCAPE ROOMS NOW OPEN!

**4 NEW ESCAPE ROOMS** 

- School of Wizards Prision Break
  - Temple of Doom Hostel

**BOOK NOW** 