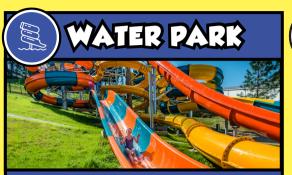

Kids must be 120cm to ride all "Body Slides". Kids 110cm - 120cm can use "Raft Rides" whilst accompanied by a parent or guardian 18 yrs+. Aqúa Play structures for ages 3 -10 yrs.

PRICE (PER PERSON): 2 Slides \$9 4 Slides \$16