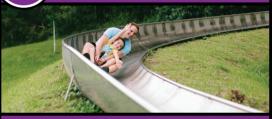

# TOBOGGAN

PRICE (PER PERSON): 1 Ride 2 Rides \$16

**OPENING TIMES:** Daily 10am - 4pm

*Must be 3 yrs+ to ride. Kids 3 - 7 yrs ride* with an adult. 8 yrs+ to ride alone. Parents must sign consent form for riders under 18 yrs. Toboggan closes when it rains.