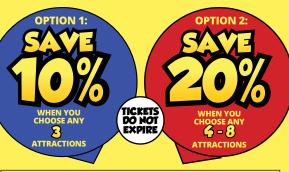

### **CHOOSE ATTRACTIONS:**

Water Park (1 Session)Ice Skating (1 Session) Giant Slide (2 or 4 Slides)Laser Tag (2 Missions) Mini Golf (18 or 36 Holes)Toboggan (2 Rides) 4D Ride (2 Rides) Plantation Tour Bumper Cars (2 Rides)

> Total cost of OPTION 1 & 2 depends on which attractions you choose

### **INCLUDES ALL OF THE FOLLOWING:**

Water Park (1 Session)Ice Skating (1 Session) Giant Slide (2 Slides)Laser Tag (1 Mission) •Mini Golf (18 Holes) •Toboggan (2 Rides)

•4D Ride (1 Ride) •Plantation Tour •Bumper Cars (1 Ride)

### **INCLUDES ACCESS TO:**

■Water Park ■Ice Skating Giant Slide Laser Tag ■Mini Golf ■Toboggan

4D Ride Plantation Tour Bumper Cars

Adults (14 yrs+) \$69 Kids (3 - 13 yrs) \$63