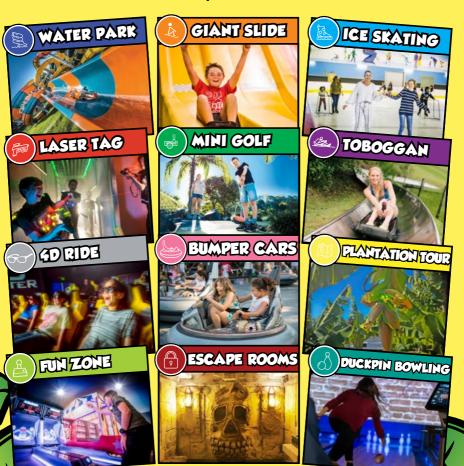

## WATER PARK

PRICE:

Adults (14yrs+) Kids over 110cm \$21.50 Kids under 110cm (3 yrs+) \$14.50 Family (2A & 2K) \$84

SESSION TIMES:

Daily 10am - 11.30am 11.45am - 1.15pm 1.45pm - 3.15pm

Kids must be 120cm to ride all "Body Slides". Kids 110cm - 120cm can use "Raft Rides" whilst accompanied by a parent or guardian 18 yrs+. Agua Play structures for ages 3-10 yrs.

### GIANT SLIDE

PRICE (PER PERSON):

2 Slides 4 Slides \$16

OPENING TIMES:

Daily 10am - 4pm

Australia's biggest indoor slide at 17.5m tall and 83m long with 6 lanes for racing. Kids must be over 85cm tall to ride with an adult or over 110cm to ride alone.

## ICE SKATING

PRICE:

Adults (14yrs+) Child (4 - 13 yrs) Toddler (2 - 3 yrs) \$20 \$8 Family (2A & 2C) \$78

SESSION TIMES:

Daily 10.30am - 12pm,1.30pm -3pm & 3.30pm - 5pm Fri & Sat Night Session 6pm - 8pm

### LASERTAG

PRICE (PER PERSON):

\$11.90 Mission Missions \$21.50 3 Missions \$30 5 Missions \$43.50 10 Missions \$86

**OPENING TIMES:** 10am - 8pm Daily

Battle it out in a live action laser game arena. 1 Mission lasts 10 minutes. Ages 5 yrs+ only.

### MINI GOLF

PRICE: 18 Holes

Adult (14 yrs+) \$16 Child (4 - 13 yrs) \$12 Family (2A & 2C) \$52 36 Holes

Adult (14 yrs+) \$21 Child (4 - 13 yrs) \$17 Family (2A & 2C) \$68

OPENING TIMES: Daily 9am - 5pm

Session times, ride restrictions and conditions of entry apply - visit www.bigbanana.com. Some attractions may not be operating at certain times.

### TOBOGGAN

PRICE (PER PERSON):

1 Ride \$16 2 Rides

OPENING TIMES:

9am - 4.30pm

Must be 3 yrs+ to ride. Kids 3 - 7 yrs ride with an adult. 8 yrs+ to ride alone. Parents must sign consent form for riders under 18 yrs. Toboggan closes when it rains.

### 4D RIDE

PRICE (PER PERSON):

1 Ride \$11 2 Rides \$18 3 Rides \$24 4 Rides \$28

**OPENING TIMES:** Daily 9am - 5pm

Choice of four exhilirating movies (5 - 6 minute duration). Kids must be at least 90cm tall to ride.

### PLANTATION TOUR

PRICE:

Adult (14 yrs+) \$10 Child (4 - 13 yrs) & Seniors Family (2A & 2K) \$8 \$35

**OPENING TIMES:** Daily 9am - 4.30pm

Enjoy a self-guided stroll through the lower half of our Banana Plantation followed by an informative presentation in the packing shed.

### BUMPER CARS

PRICE (PER PERSON):

1 Ride È \$14 2 Rides

**OPENING TIMES:** Daily 9am - 4pm

A bumper car battle for the whole family with an interactive shoot and spin feature Kids 3 - 6 years must ride with adult, kids over 6 years may ride alone.

## ESCAPE ROOMS

PRICE (PER PERSON): \$35 per person per room 2 - 6 players per room

OPENING TIMES:

Sun - Thurs 10am - 8pm (last booking) Fri & Sat 10am - 9pm (last booking)

With 4 escape rooms to choose from – Can you escape? Online bookings required. Each room is 1 hour.

### FUN ZONE

Featuring some of the hottest arcade games where you can redeem great prizes! Located between the Gift Shop and the Cafe. Buy tickets at the Fun Zone arcade room.

### DUCKPIN BOWLING

Duckpin Bowling is an exciting, fast paced game that appeals to all ages. No special bowling shoes are required and it features a "one size fits all" bowling ball. Buy tickets at Duckpin Bowling.