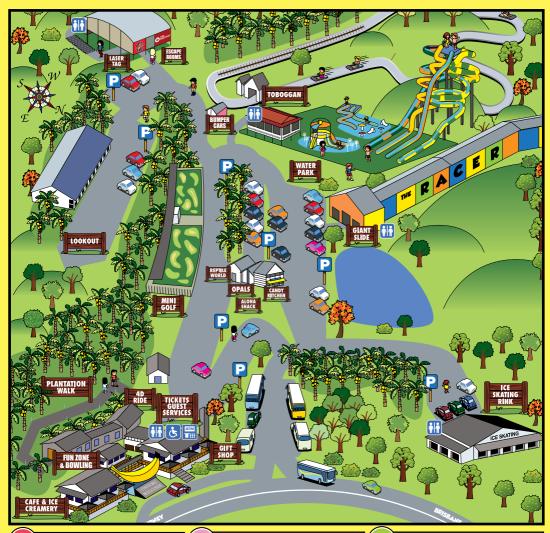

## WATER PARK

PRICE:

Adults (14yrs+) Kids over 110cm \$21.50 Kids under 110cm (3 yrs+) \$14.50 Family (2A & 2K) \$84

SESSION TIMES:

Daily 10am - 11.30am 11.45am - 1.15pm 1.45pm - 3.15pm

Kids must be 120cm to ride all "Body Slides". Kids 110cm - 120cm can use "Raft Rides" whilst accompanied by a parent or guardian 18 yrs+. Agua Play structures for ages 3-10 yrs.

### GIANT SLIDE

PRICE (PER PERSON):

2 Slides 4 Slides \$16

OPENING TIMES:

Daily 10am - 4pm

Australia's biggest indoor slide at 17.5m tall and 83m long with 6 lanes for racing. Kids must be over 85cm tall to ride with an adult or over 110cm to ride alone.

## ICE SKATING

PRICE:

Adults (14yrs+) Child (4 - 13 yrs) Toddler (2 - 3 yrs) \$20 \$8 Family (2A & 2C) \$78

SESSION TIMES:

Daily 10.30am - 12pm,1.30pm -3pm & 3.30pm - 5pm Fri & Sat Night Session 6pm - 8pm

### LASERTAG

PRICE (PER PERSON):

\$11.90 Mission Missions \$21.50 3 Missions \$30 5 Missions \$43.50 10 Missions \$86

**OPENING TIMES:** 10am - 8pm Daily

Battle it out in a live action laser game arena. 1 Mission lasts 10 minutes. Ages 5 yrs+ only.

### MINI GOLF

PRICE: 18 Holes

Adult (14 yrs+) \$16 Child (4 - 13 yrs) \$12 Family (2A & 2C) \$52 36 Holes

Adult (14 yrs+) \$21 Child (4 - 13 yrs) \$17 Family (2A & 2C) \$68

OPENING TIMES: Daily 9am - 5pm

Session times, ride restrictions and conditions of entry apply - visit www.bigbanana.com. Some attractions may not be operating at certain times.

### TOBOGGAN

PRICE (PER PERSON):

1 Ride \$16 2 Rides

OPENING TIMES:

9am - 4.30pm

Must be 3 yrs+ to ride. Kids 3 - 7 yrs ride with an adult. 8 yrs+ to ride alone. Parents must sign consent form for riders under 18 yrs. Toboggan closes when it rains.

### 4D RIDE

PRICE (PER PERSON):

1 Ride \$11 2 Rides \$18 3 Rides \$24 4 Rides \$28

**OPENING TIMES:** Daily 9am - 5pm

Choice of four exhilirating movies (5 - 6 minute duration). Kids must be at least 90cm tall to ride.

### PLANTATION TOUR

PRICE:

Adult (14 yrs+) \$10 Child (4 - 13 yrs) & Seniors Family (2A & 2K) \$8 \$35

**OPENING TIMES:** Daily 9am - 4.30pm

Enjoy a self-guided stroll through the lower half of our Banana Plantation followed by an informative presentation in the packing shed.

### BUMPER CARS

PRICE (PER PERSON):

1 Ride È \$14 2 Rides

**OPENING TIMES:** Daily 9am - 4pm

A bumper car battle for the whole family with an interactive shoot and spin feature Kids 3 - 6 years must ride with adult, kids over 6 years may ride alone.

## ESCAPE ROOMS

PRICE (PER PERSON): \$35 per person per room 2 - 6 players per room

OPENING TIMES:

Sun - Thurs 10am - 8pm (last booking) Fri & Sat 10am - 9pm (last booking)

With 4 escape rooms to choose from – Can you escape? Online bookings required. Each room is 1 hour.

### CAFE & ICE CREAMERY

Don't go home without trying our most famous choc-coated banana or our banana splits! We also offer a great selection of other sweet and savoury treats for breakfast and lunch.

### Grab a bargain in the world's largest

**CIFISIOP** 

banana-related gift shop! Shop for homewares, clothing, toys, beach gear and more. There's something for evervone!

### FUN ZONE

Featuring some of the hottest arcade games where you can redeem great prizes! Located between the Gift Shop and the Cafe. Buy tickets at the Fun Zone arcade room.

### REPTILEWORLD

Showcasing some of the world's most venomous snakes, Australian pythons, turtles, a saltwater crocodile and iconic lizards in open air enclosures. Seperate entry fee applies

### ALOHA SHAGE

Take a piece of the Pacific Islands home with you with our locally designed sustainable products. They will create a holiday vibe all year round.

## COFFS CANDY KITCHEN

Candy making demonstrations run daily between 10am and 2pm with handmade treats available for a great gift idea or to enjoy for yourself!

### THE OPAL CENTRE

Displaying an exquisite selection of natural Australian opal gemstones, beautiful semiprecious gemstones, crystals, fine quality jewellery and unique Australian souvenirs.