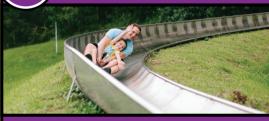

## TOBOGGAN

PRICE (PER PERSON): 1 Ride 2 Rides \$16

**OPENING TIMES:** Daily

9am - 4.30pm

Must be 3 yrs+ to ride. Kids 3 - 7 yrs ride with an adult. 8 yrs+ to ride alone. Parents must sign consent form for riders under 18 yrs. Toboggan closes when it rains.