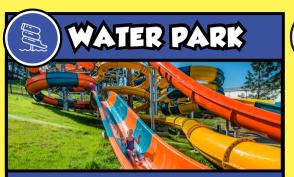

\$84

Kids must be 120cm to ride all "Body Slides". Kids 110cm - 120cm can use "Raft Řides" whilst accompanied by a parent or guardian 18 yrs+. Aqúa Play structures for ages 3 -10 yrs.

PRICE (PER PERSON): 2 Slides 4 Slides \$16