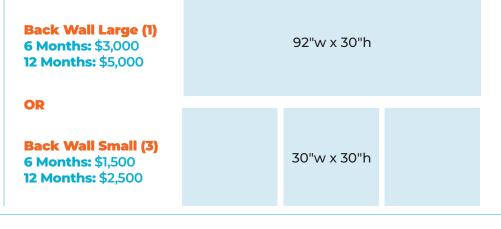

### **INSIDE OF THE TROLLEY** Above The Back Row Of Seats On Back Wall

## Advertising Opportunities Cont.

1 Large & 3 Small Vinyl Wrap.

| <b>Large (1)</b><br>6 Months: \$5,000<br>12 Months: \$9,000 | SOLD<br>AVAILABLE JANUARY 2024 |        |       |  |
|-------------------------------------------------------------|--------------------------------|--------|-------|--|
| OR                                                          | LEFT                           | CENTER | Right |  |
| Small (3)                                                   | 21"w                           | 21"w   | 21"w  |  |
| 6 Months: \$3,000                                           | X                              | X      | X     |  |
| 12 Months: \$5,000                                          | 24"h                           | 27.5"h | 24"h  |  |