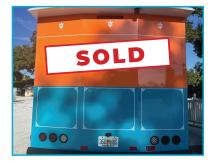

All pricing is for the duration, not monthly.

**Only 4 Placards Remaining!** 

## Advertising Opportunities Cont.

1 Large & 3 Small Vinyl Wrap.

| <b>Large (1)</b><br>6 Months: \$5,000<br>12 Months: \$9,000 | SOLD<br>AVAILABLE JANUARY 2024 |        |       |  |
|-------------------------------------------------------------|--------------------------------|--------|-------|--|
| OR                                                          | LEFT                           | CENTER | Right |  |
| Small (3)                                                   | 21"w                           | 21"w   | 21"w  |  |
| 6 Months: \$3,000                                           | X                              | X      | X     |  |
| 12 Months: \$5,000                                          | 24"h                           | 27.5"h | 24"h  |  |