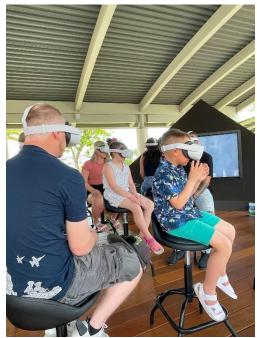

#### Description

- Completely immerse yourself in WWII History at the National Park Service new Pearl Harbor Virtual Reality Center, where "History Comes Alive". Travel back in time with never-before-seen 360-degree perspectives and retrace the events of December 7, 1941.
- These incredible Pearl Harbor tours are best shared with our new virtual reality technology. Discover the Pearl Harbor Virtual Reality Tours for yourself. All equipment is provided and it's easy to use.
- Please check in with your confirmation at the Pearl Harbor Virtual Reality Center between 8 am to 3 pm, located in the courtyard of the Pearl Harbor Visitor Center. Plan to spend around 10-15 minutes at this great tour destination. All equipment is provided and it's easy to use.
- Discover the Pearl Harbor Virtual Reality Tours for yourself. Choices include: