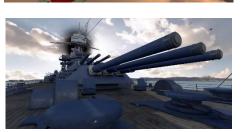

#### Walk the Deck of the USS Arizona

Imagine being able to walk the deck of the Battleship USS *Arizona* on Dec. 7, 1941, the day it was sunk by an armor-piercing bomb. This historically accurate virtual reality experience transports you onto the main deck of the USS *Arizona*. This tour will give you a 360-degree perspective enabling you to view the entire Battleship.

#### Explore the USS Arizona Today

This is an opportunity to see the 608-foot-long USS *Arizona* as she rests on the floor of Pearl Harbor. Diving is strictly controlled in one of America's most revered war graves. Below the waterline you will see the mammoth *Arizona* guns that were never fired in battle. Explore the gun emplacements called barbettes. In Barbette #4 view the entrance to the well that USS *Arizona* survivors have their remains interred to join their fellow shipmates in eternity.