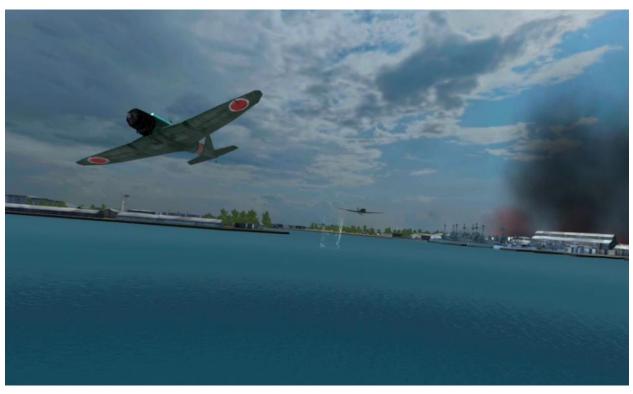

#### SKIES OVER PEARL

Witness December 7, 1941, as never before. This experience puts you in the cockpit of a Japanese fighter plane as it departs the carrier Akagi 230 miles north of Oahu and heads for the military airfields and Pearl Harbor. It also provides lesser-known known details of the attack, such as the different types of aircraft utilized and how the pilots-maintained radio silence while using a Honolulu radio signal to guide their way to Oahu.