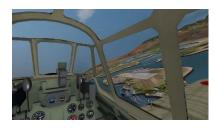

#### SKIES OVER PEARL

Witness December 7, 1941, as never before. This experience puts you in the cockpit of a Japanese fighter plane as it departs the carrier Akagi 230 miles north of Oahu and heads for the military airfields and Pearl Harbor. It also provides lesser-known known details of the attack, such as the different types of aircraft utilized and how the pilots-maintained radio silence while using a Honolulu radio signal to guide their way to Oahu.