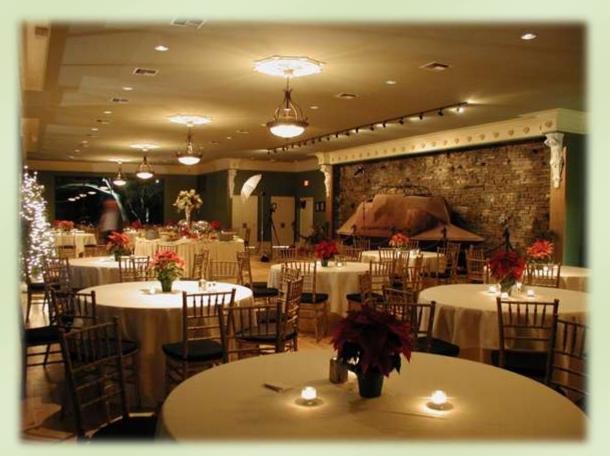

## NEPTUNE'S BALLROOM AND COURTYARD

Neptune's Ballroom and Neptune's Courtyard, are a perfect combination of indoor and outdoor accommodations.

The 2,500 square foot Ballroom houses a civil war era submarine, affording a very unique piece of American history to be part of your event.

Neptune's Courtyard from Inside Neptune's Ballroom

Neptune's Ballroom - Submarine

Neptune's Courtyard – West

Neptune's Courtyard - Statuary

Neptune's Courtyard – East