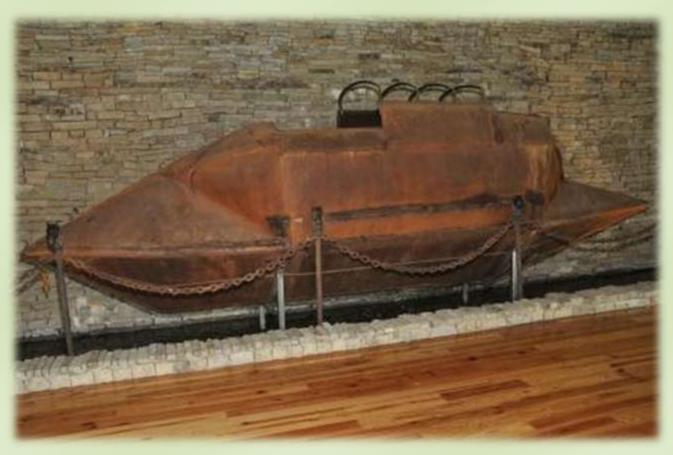

## NEPTUNE'S BALLROOM AND COURTYARD

Neptune's Ballroom and Neptune's Courtyard, are a perfect combination of indoor and outdoor accommodations.

The 2,500 square foot Ballroom houses a civil war era submarine, affording a very unique piece of American history to be part of your event.

Neptune's Courtyard from Inside Neptune's Ballroom

Neptune's Ballroom - Submarine

Neptune's Courtyard – West

Neptune's Courtyard - Statuary

Neptune's Courtyard – East