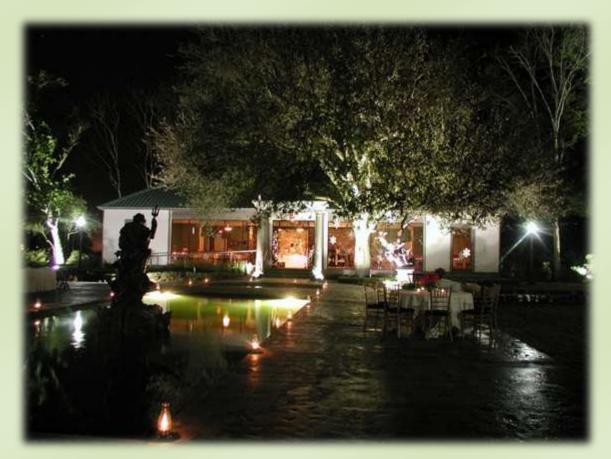

We can accommodate just about anything you can imagine.

The Courtyard features two lily ponds with fountains.

Use them together or separately for that truly one of a kind event.

Neptune's Courtyard

Neptune's Ballroom - Exterior

Neptune's Courtyard from Inside Neptune's Ballroom

Neptune's Ballroom - Submarine

Neptune's Courtyard – West

Neptune's Courtyard - Statuary

Neptune's Courtyard – East