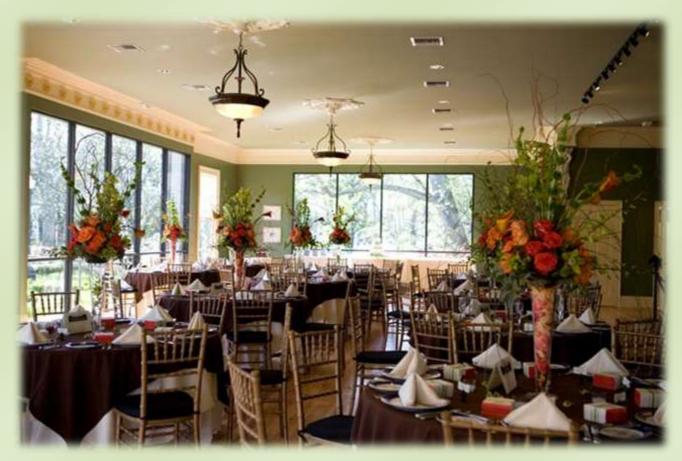

## NEPTUNE'S BALLROOM AND COURTYARD

Neptune's Ballroom and Neptune's Courtyard, are a perfect combination of indoor and outdoor accommodations.

The 2,500 square foot Ballroom houses a civil war era submarine, affording a very unique piece of American history to be part of your event.

We can accommodate just about anything you can imagine.

The Courtyard features two lily ponds with fountains.

Use them together or separately for that truly one of a kind event.

Neptune's Courtyard

Neptune's Ballroom - Exterior