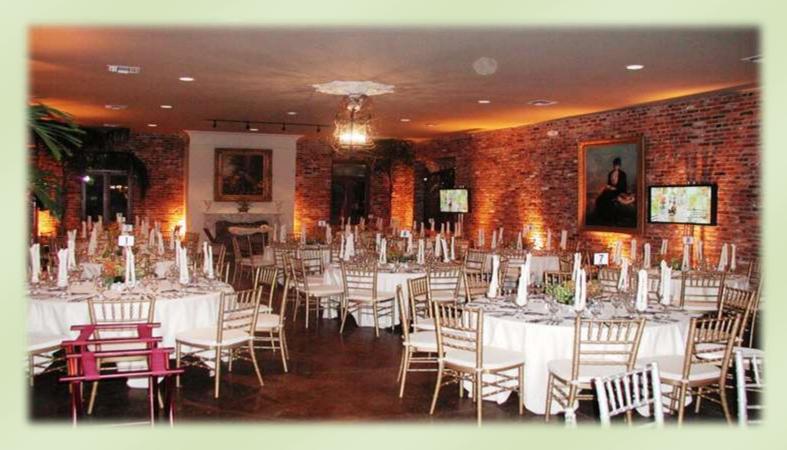

## THE PAVILION

Our Gothic Romantic Pavilion is designed to reflect the styling of the Carriage House at Germania Plantation which lies in ruins only several miles away.

This 5000 square foot area can be divided into 3 smaller rooms.

The main room measures 38 feet by 68 feet.

And has two wings each measuring 28 feet by 43 feet.

There are no columns to obstruct views.

Our event planners will guide you through the entire process.

Our professional staff is ready to make your event a truly unforgettable experience.

We can accommodate just about anything you can imagine.

The Turtle Bar - Exterior

The Turtle Bar - Interiors

The Turtle Bar - More Exteriors