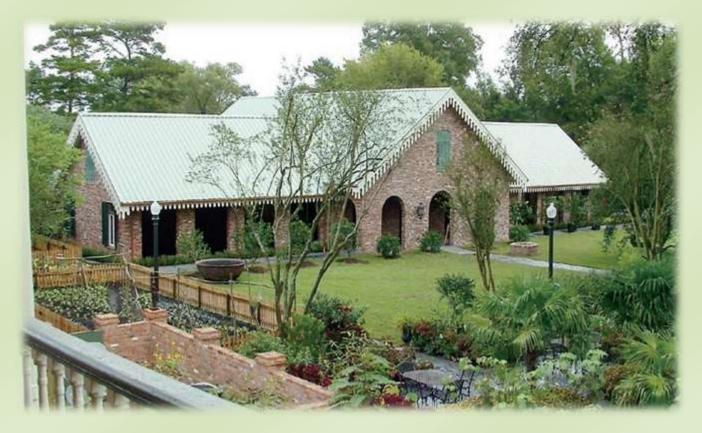

## THE PAVILION

Our Gothic Romantic Pavilion is designed to reflect the styling of the Carriage House at Germania Plantation which lies in ruins only several miles away.

This 5000 square foot area can be divided into 3 smaller rooms.

The main room measures 38 feet by 68 feet.

And has two wings each measuring 28 feet by 43 feet.

There are no columns to obstruct views.

Our event planners will guide you through the entire process.

Our professional staff is ready to make your event a truly unforgettable experience.