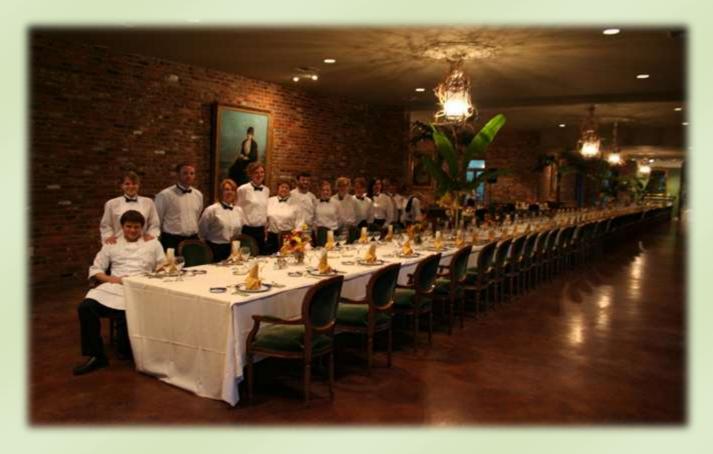

## THE PAVILION

Our Gothic Romantic Pavilion is designed to reflect the styling of the Carriage House at Germania Plantation which lies in ruins only several miles away.

This 5000 square foot area can be divided into 3 smaller rooms.

The main room measures 38 feet by 68 feet.

And has two wings each measuring 28 feet by 43 feet.

There are no columns to obstruct views.

Our event planners will guide you through the entire process.

Our professional staff is ready to make your event a truly unforgettable experience.

We can accommodate just about anything you can imagine.

The Turtle Bar - Exterior

The Turtle Bar - Interiors

The Turtle Bar - More Exteriors