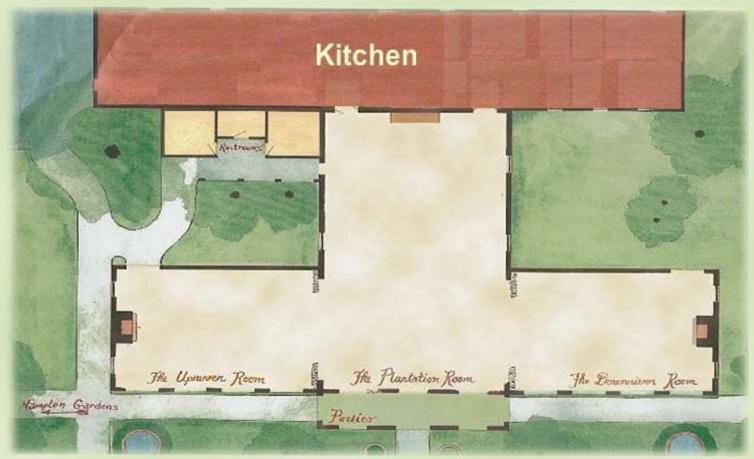

## THE PAVILION

Our Gothic Romantic Pavilion is designed to reflect the styling of the Carriage House at Germania Plantation which lies in ruins only several miles away.

This 5000 square foot area can be divided into 3 smaller rooms.

The main room measures 38 feet by 68 feet.

And has two wings each measuring 28 feet by 43 feet.

There are no columns to obstruct views.

Our event planners will guide you through the entire process.

Our professional staff is ready to make your event a truly unforgettable experience.