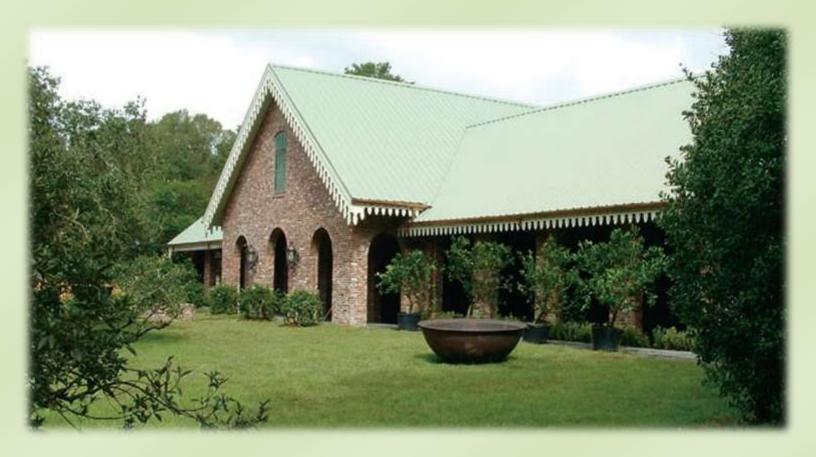

## THE PAVILION

Our Gothic Romantic Pavilion is designed to reflect the styling of the Carriage House at Germania Plantation which lies in ruins only several miles away.

This 5000 square foot area can be divided into 3 smaller rooms.

The main room measures 38 feet by 68 feet.

And has two wings each measuring 28 feet by 43 feet.

There are no columns to obstruct views.

Our event planners will guide you through the entire process.

Our professional staff is ready to make your event a truly unforgettable experience.