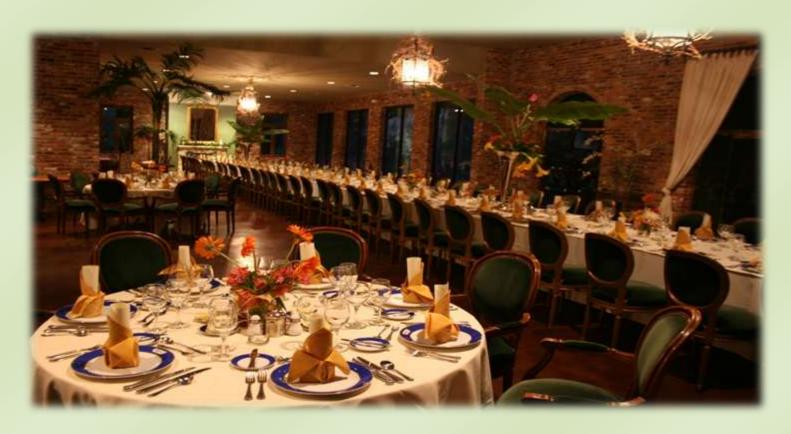

## THE PAVILION

Our Gothic Romantic Pavilion is designed to reflect the styling of the Carriage House at Germania Plantation which lies in ruins only several miles away.

This 5000 square foot area can be divided into 3 smaller rooms.

The main room measures 38 feet by 68 feet.

And has two wings each measuring 28 feet by 43 feet.

There are no columns to obstruct views.

Our event planners will guide you through the entire process.

Our professional staff is ready to make your event a truly unforgettable experience.