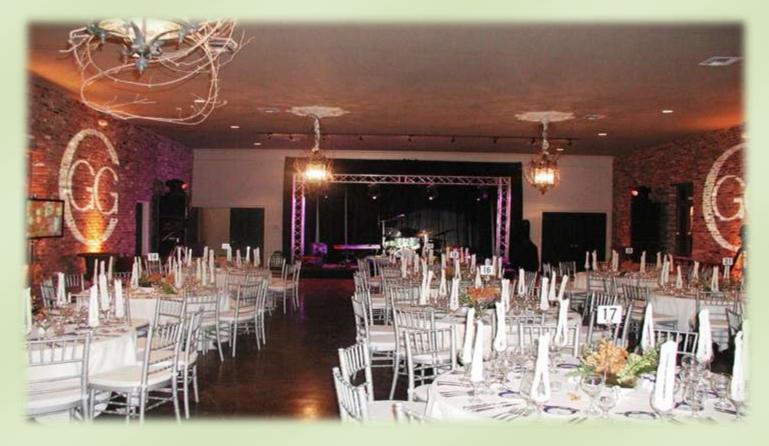

## THE PAVILION

Our Gothic Romantic Pavilion is designed to reflect the styling of the Carriage House at Germania Plantation which lies in ruins only several miles away.

This 5000 square foot area can be divided into 3 smaller rooms.

The main room measures 38 feet by 68 feet.

And has two wings each measuring 28 feet by 43 feet.

There are no columns to obstruct views.

Our event planners will guide you through the entire process.

Our professional staff is ready to make your event a truly unforgettable experience.

We can accommodate just about anything you can imagine.

The Turtle Bar - Exterior

The Turtle Bar - Interiors

The Turtle Bar - More Exteriors