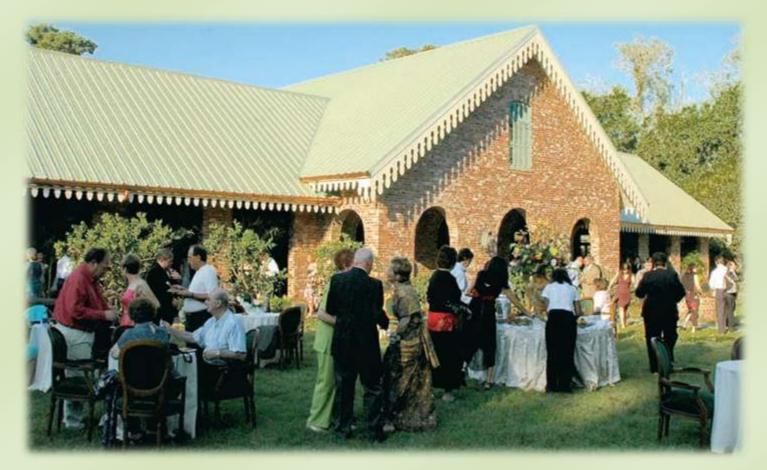

## THE PAVILION

Our Gothic Romantic Pavilion is designed to reflect the styling of the Carriage House at Germania Plantation which lies in ruins only several miles away.

This 5000 square foot area can be divided into 3 smaller rooms.

We can accommodate just about anything you can imagine.

The Turtle Bar - Exterior

The Turtle Bar - Interiors

The Turtle Bar - More Exteriors