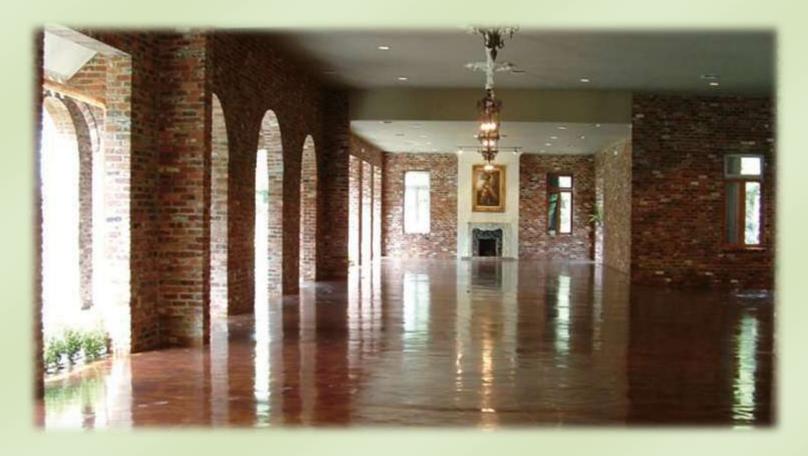

## THE PAVILION

Our Gothic Romantic Pavilion is designed to reflect the styling of the Carriage House at Germania Plantation which lies in ruins only several miles away.

This 5000 square foot area can be divided into 3 smaller rooms.

The main room measures 38 feet by 68 feet.

And has two wings each measuring 28 feet by 43 feet.

There are no columns to obstruct views.

Our event planners will guide you through the entire process.

Our professional staff is ready to make your event a truly unforgettable experience.

We can accommodate just about anything you can imagine.

The Turtle Bar - Exterior

The Turtle Bar - Interiors

The Turtle Bar - More Exteriors