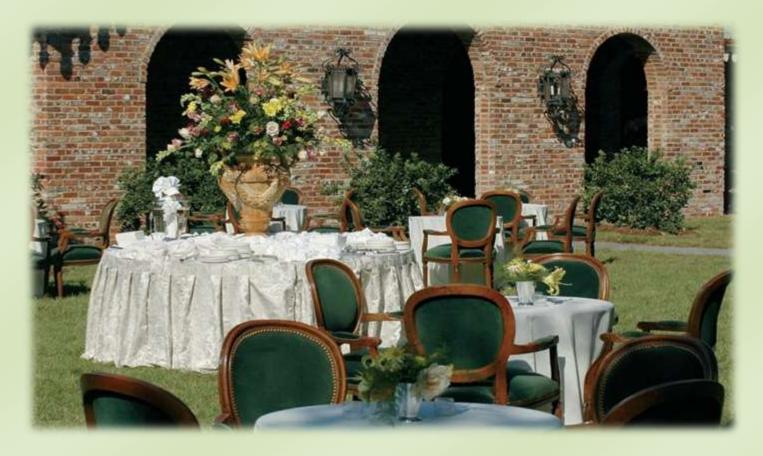

## THE PAVILION

Our Gothic Romantic Pavilion is designed to reflect the styling of the Carriage House at Germania Plantation which lies in ruins only several miles away.

This 5000 square foot area can be divided into 3 smaller rooms.

The main room measures 38 feet by 68 feet.

And has two wings each measuring 28 feet by 43 feet.

There are no columns to obstruct views.

Our event planners will guide you through the entire process.

Our professional staff is ready to make your event a truly unforgettable experience.

We can accommodate just about anything you can imagine.

The Turtle Bar - Exterior

The Turtle Bar - Interiors

The Turtle Bar - More Exteriors