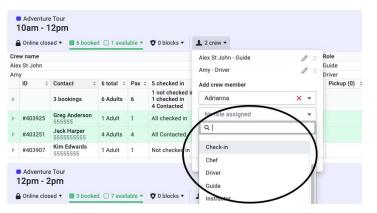

#### What are Crew Notifications?

• Crew notifications help you efficiently communicate with crew members

#### **Crew Notifications in the Dashboard**

- Add or removed for a tour
- Reminder of an upcoming tour
- When new bookings are created
- Daily manifest link

Adventure Tour on Friday, April 28 2023 @ 4:00pm - 6:00pm FAREHARBOR Hi Michelle Guide. You've been added as "Guide" for: Adventure Tour Friday, April 28 2023 @ 4:00pm - 6:00pm Manifest: https://demo.fareharbor.com/fhadventure/dashboard/manifest/date/2023-04-28/availabilities/? items=2360&availabilities=45844759 You received this email because you're subscribed in your FareHarbor settings. How to change email notifications You can also disable all emails from FareHarbor: Unsubscribe. This is not recommended, and will prevent you from getting important reminders and notifications.