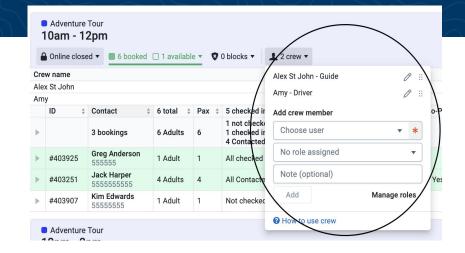

#### **Custom Manifest in the Dashboard**

- Check in guests for a tour
- See custom field data
- Review all bookings for the day
- Get a summary of pickup locations
- View waivers

#### Managers -Assigning Crew

Managers can utilize the manifest to assign crew and organize day to day needs

#### • Being Prepared

• Personality

| Fri | day, April 2                       | 28th 2023 🔹 🔿             | Availabi  | lities 🕶 | $ ightarrow$ 3 ltems $	extsf{v}$                   |                                    |                       |             |
|-----|------------------------------------|---------------------------|-----------|----------|----------------------------------------------------|------------------------------------|-----------------------|-------------|
| Ma  | nifest: S+M                        | Webinar 👻     C           | olumns 🕶  | 🕈 Fil    | ter 🕶 🖂 🕶 🗧                                        | ) · L                              |                       |             |
| 1   | Adventur<br>10am - 1<br>Online clo | 12pm                      | ked 🗌 1 a | vailable | 🔹 👽 0 blocks                                       | • <b>1</b> 2 crew •                |                       |             |
| Cre | w name                             |                           |           |          |                                                    | ¢                                  | Role                  |             |
| Ale | x St John                          | $\frown$                  |           |          |                                                    |                                    | Guide                 |             |
| Am  | y                                  | $ \land $                 |           |          |                                                    |                                    | Driver                |             |
|     | ID \$                              | Contact                   | 6 total 💲 | Pax \$   | 5 checked 🕴                                        | Comments 4                         | Go-<br>Pro + Pickup + | Waivers ‡ B |
| A   |                                    | 3 bookings                | 6 Adults  | 6        | 1 not<br>checked in<br>1 checked in<br>4 Contacted |                                    | 1                     | 0 signed    |
| Þ   | #403925                            | Greg Anderson<br>555555   | 1 Adult   | 1        | All checked<br>in                                  | Asthma - I have my<br>own inhaler! |                       | 0 signed    |
| Þ   | #403251                            | Jack Harper<br>5555555555 | 4 Adults  | 4        | All Contacted                                      |                                    | 1 Yes                 | 0 signed    |
| Þ   | #403907                            | Kim Edwards               | 1 Adult   | 1        | Not checked in                                     |                                    | $\backslash$          | 0 signed    |