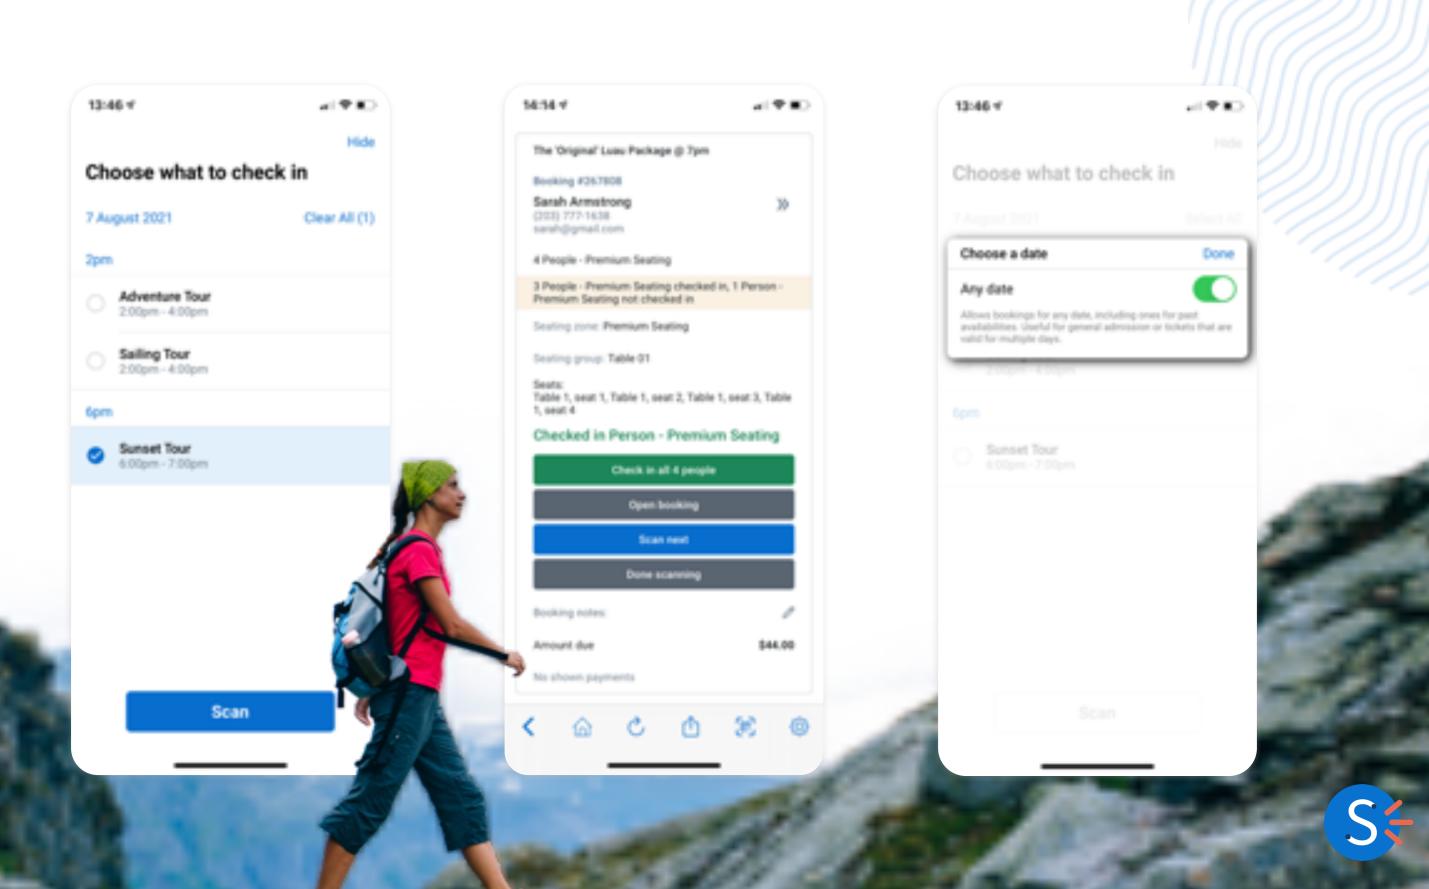

# Improved Mobile Check-In

# More Mobile App Updates

## Touch ID Face ID

Bluetooth Receipt Printing

# Handheld Scanning Devices