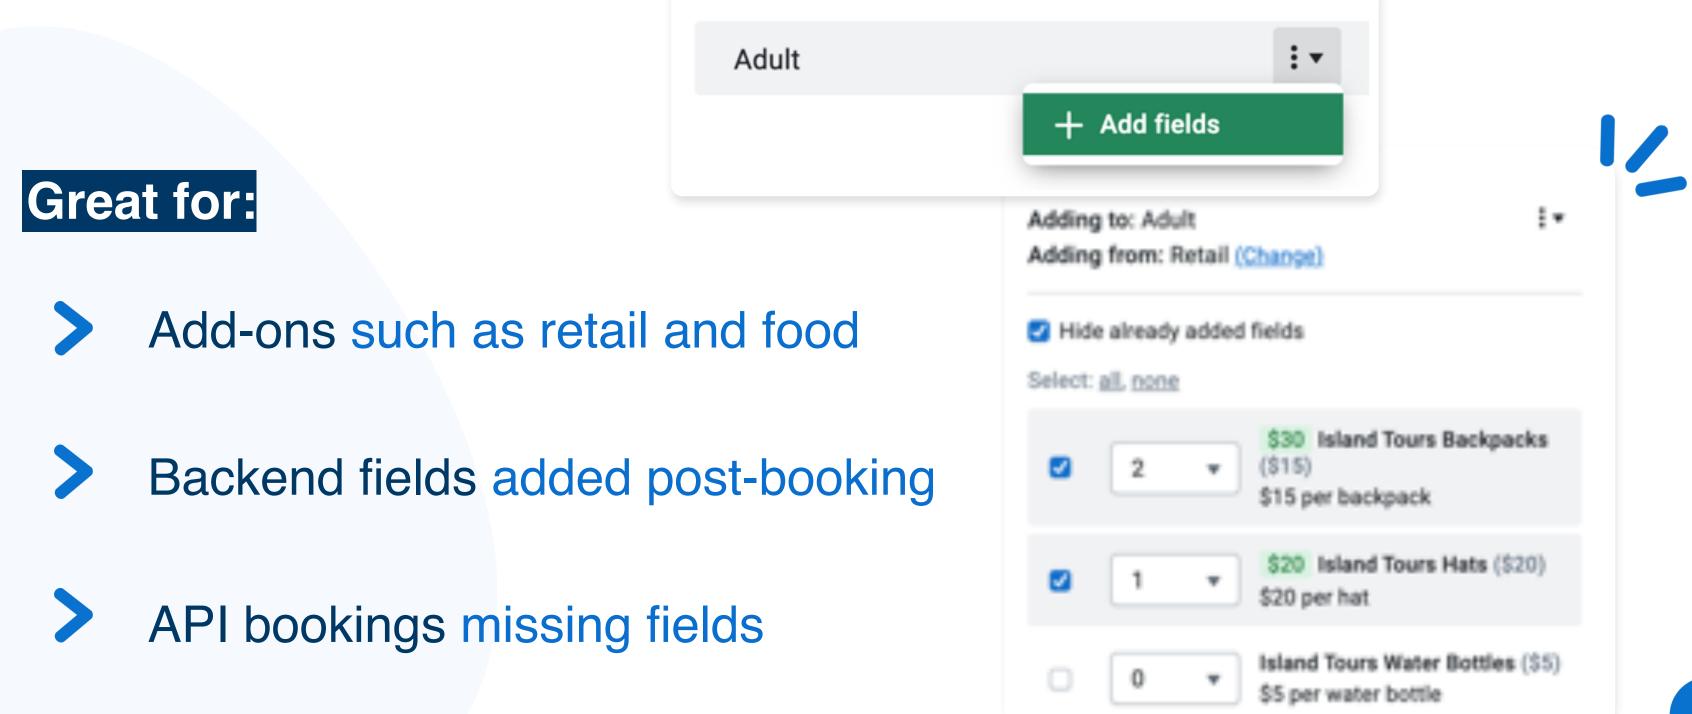

# **More Flexibility with Add-Ons**

Add custom fields on the fly to any customer's booking.

| 2 | ¥ | \$30 Island Tours Backpacks<br>(\$15)<br>\$15 per backpack |
|---|---|------------------------------------------------------------|
| 1 | ٠ | \$20 Island Tours Hats (\$20)<br>\$20 per hat              |
| 0 | ٣ | Island Tours Water Bottles (\$5)<br>\$5 per water bottle   |