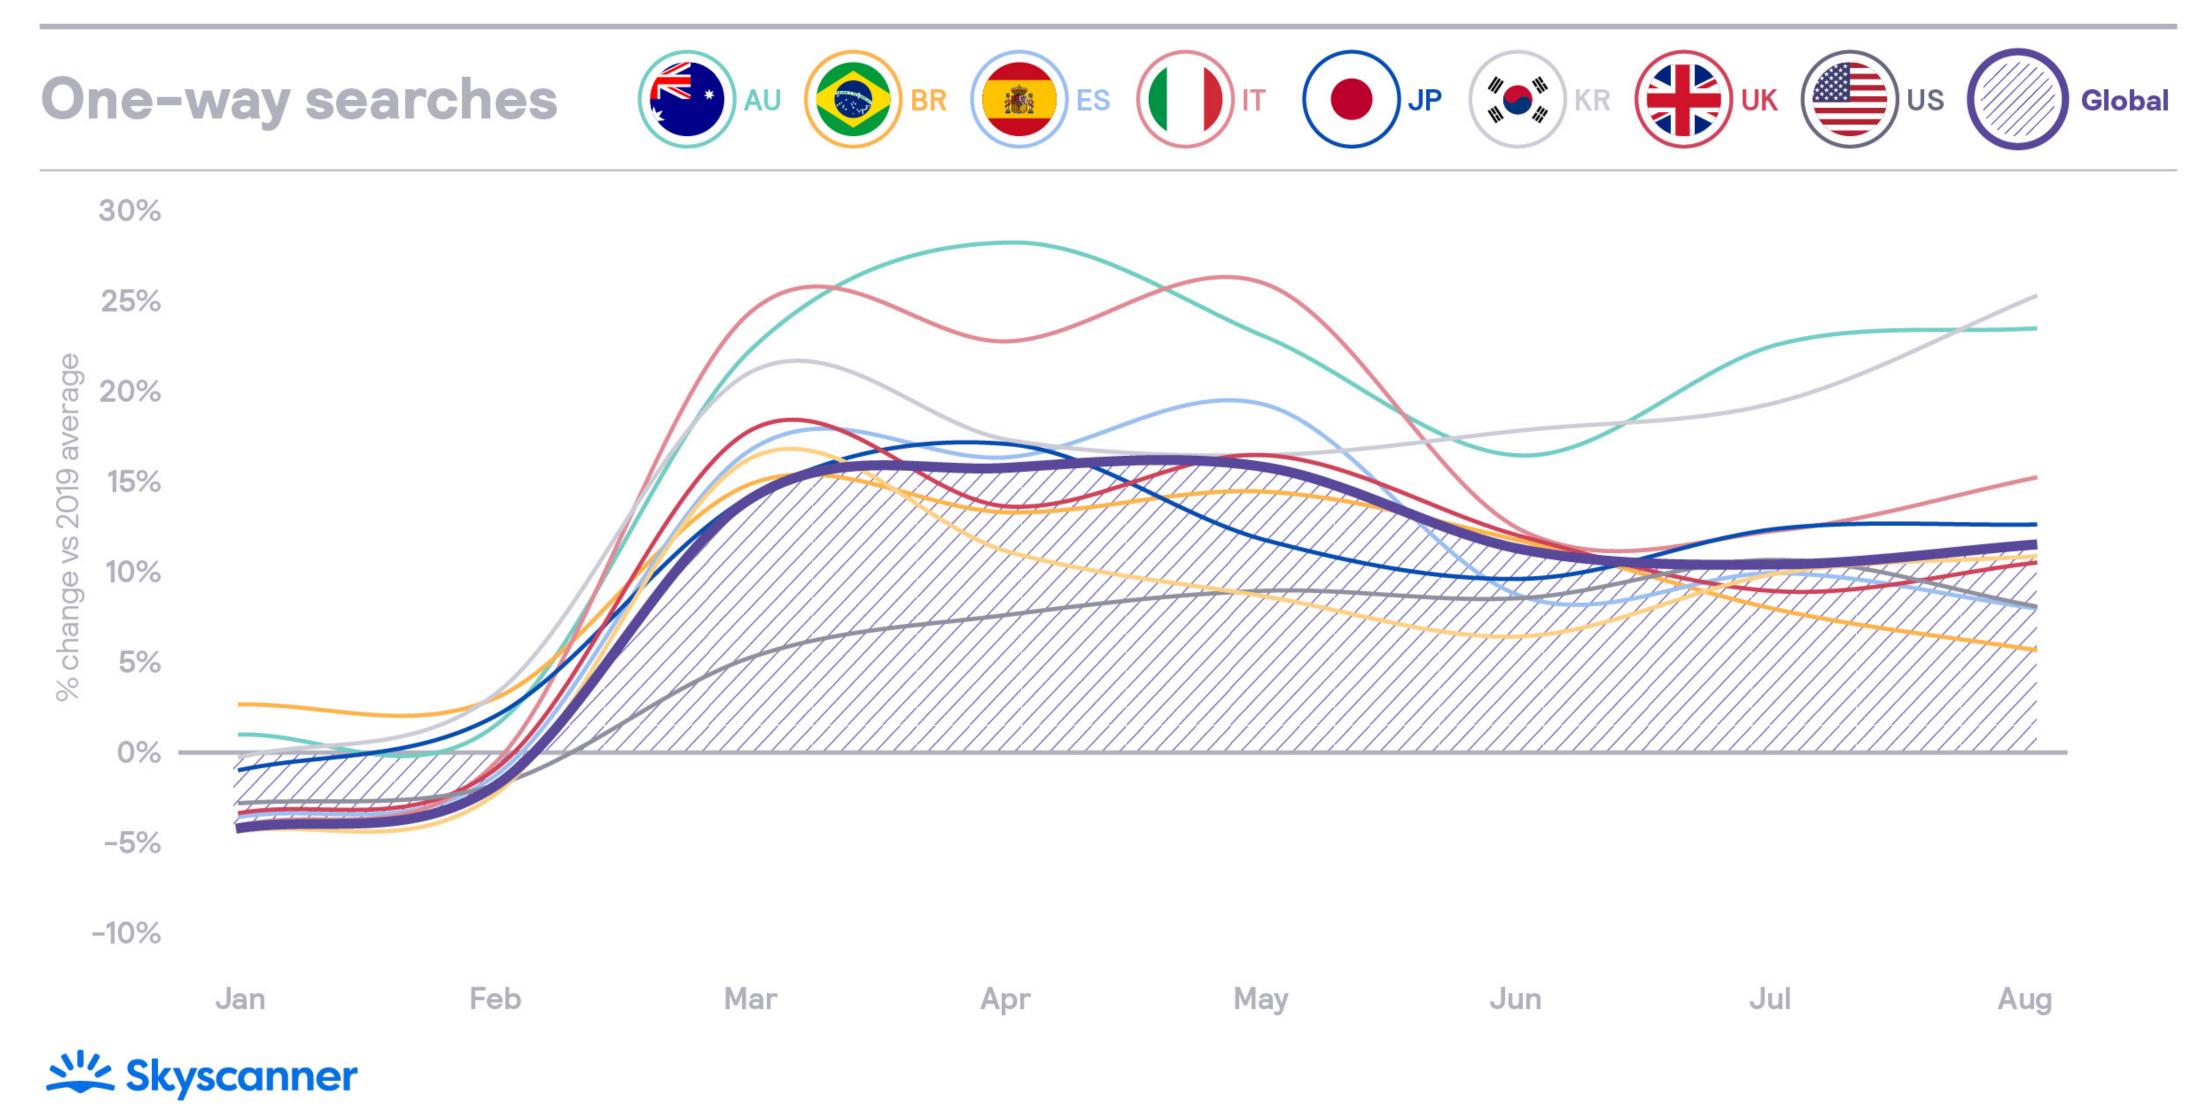

## About Skyscanner









Over 1m UMV in 24 markets







30 locales



1,200+
partners







#### The search





#### The redirect







#### **Search data**

?)\*:\*-
$$\%$$
0-=%  
=\$7(\*-0(\*&-\#0\*)  
@4\*(''\%0-=\%0\*)#&)(A\%







## One-way or return?







# Domestic vs. international?















## **Shorter Booking Windows**

Travel now (<7 days) or later?







## **Shorter Booking Windows**

### Travel now or later (7-30 days)?









## When do you think it will be safe to travel domestically?





Source : Travel Insight Vision

## Navigating a new and complex decision-making process







## When do you think it will be safe to travel internationally?







### Factors impacting likelihood to travel over time

 Uncertainty of travel situation & lifting of restrictions

Health & safety risks







Source : Travel Insight





## Jnparalleled insights for the wider travel industry



#### **Turn Complexity into clarity**

Access your online portal and use dashboards and filters to break down data to a granular level, the