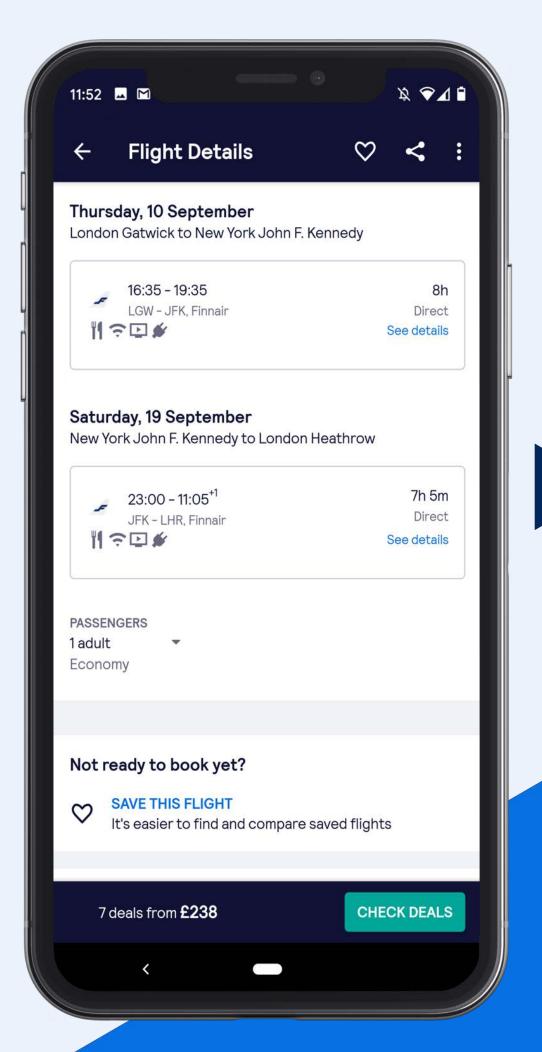

## About Skyscanner









Over 1m UMV in 24 markets







30 locales



1,200+
partners







#### The search





#### The redirect







#### **Search data**

?)\*:\*-
$$\%$$
0-=%  
=\$7(\*-0(\*&-\#0\*)  
@4\*(''\%0-=\%0\*)#&)(A\%







## One-way or return?







# Domestic vs. international?















## **Shorter Booking Windows**

Travel now (<7 days) or later?







## **Shorter Booking Windows**

### Travel now or later (7-30 days)?









## When do you think it will be safe to travel domestically?





Source : Travel Insight Vision

## Navigating a new and complex decision-making process







## When do you think it will be safe to travel internationally?







### Factors impacting likelihood to travel over time

 Uncertainty of travel situation & lifting of restrictions

Health & safety risks







Source : Travel Insight





## Jnparalleled insights for the wider travel industry



#### **Tu