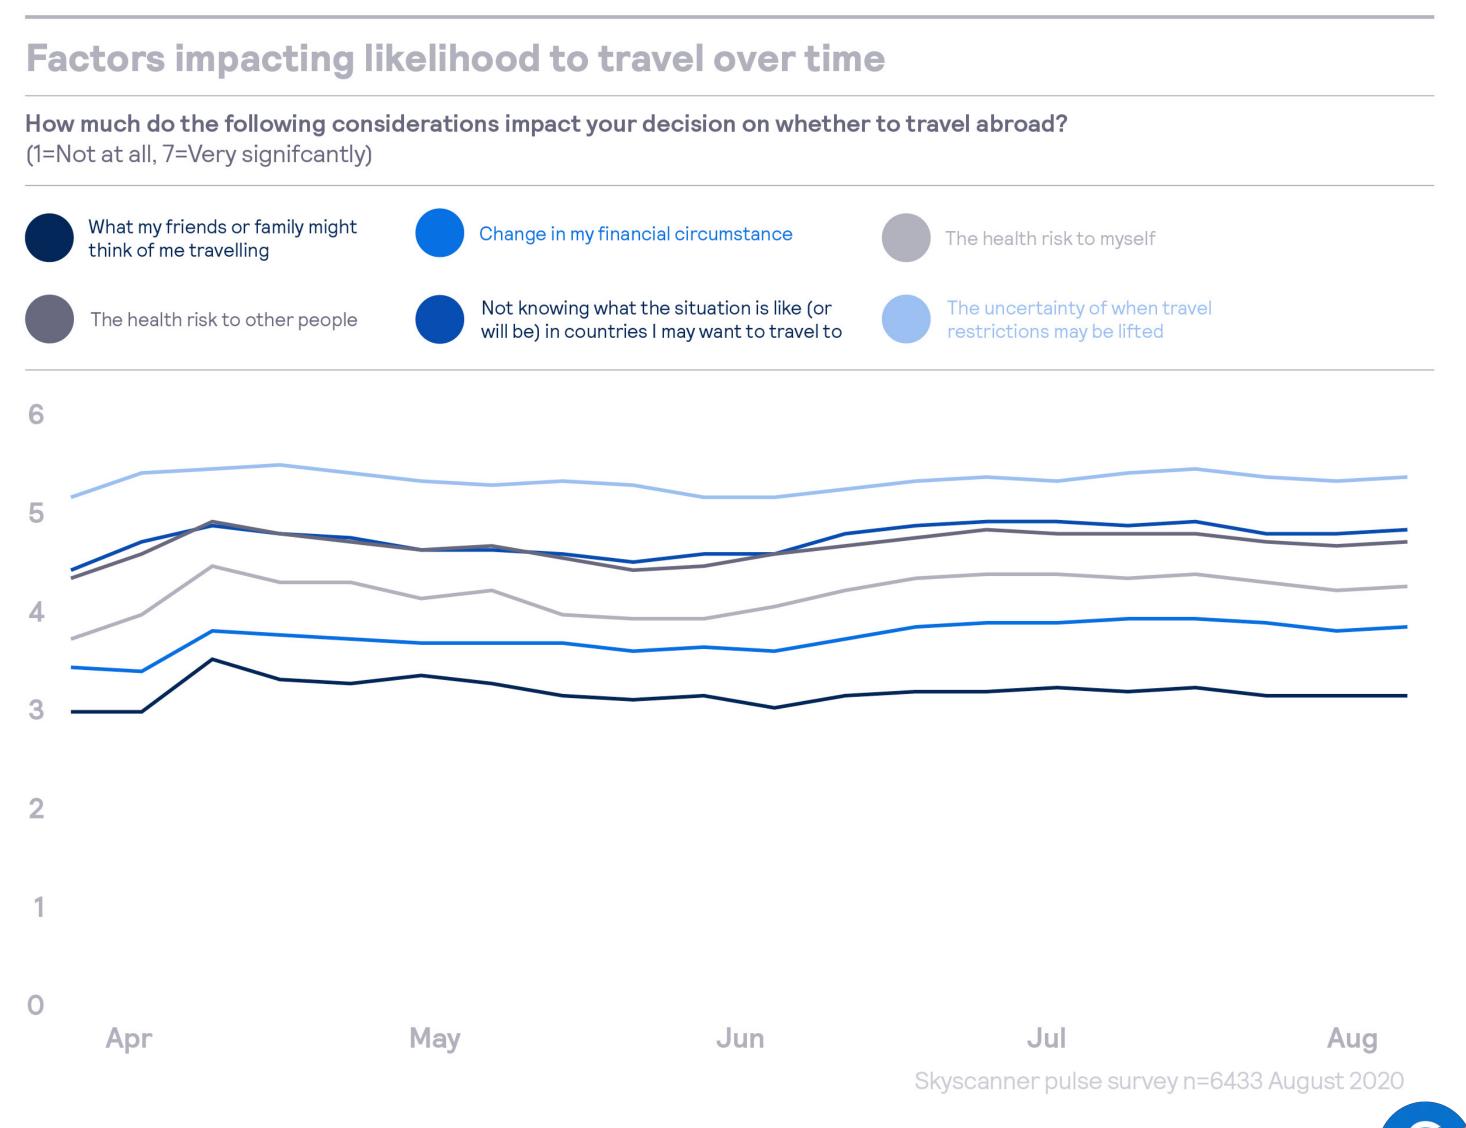

### Factors impacting likelihood to travel over time

 Uncertainty of travel situation & lifting of restrictions

Health & safety risks

Source : Travel Insight