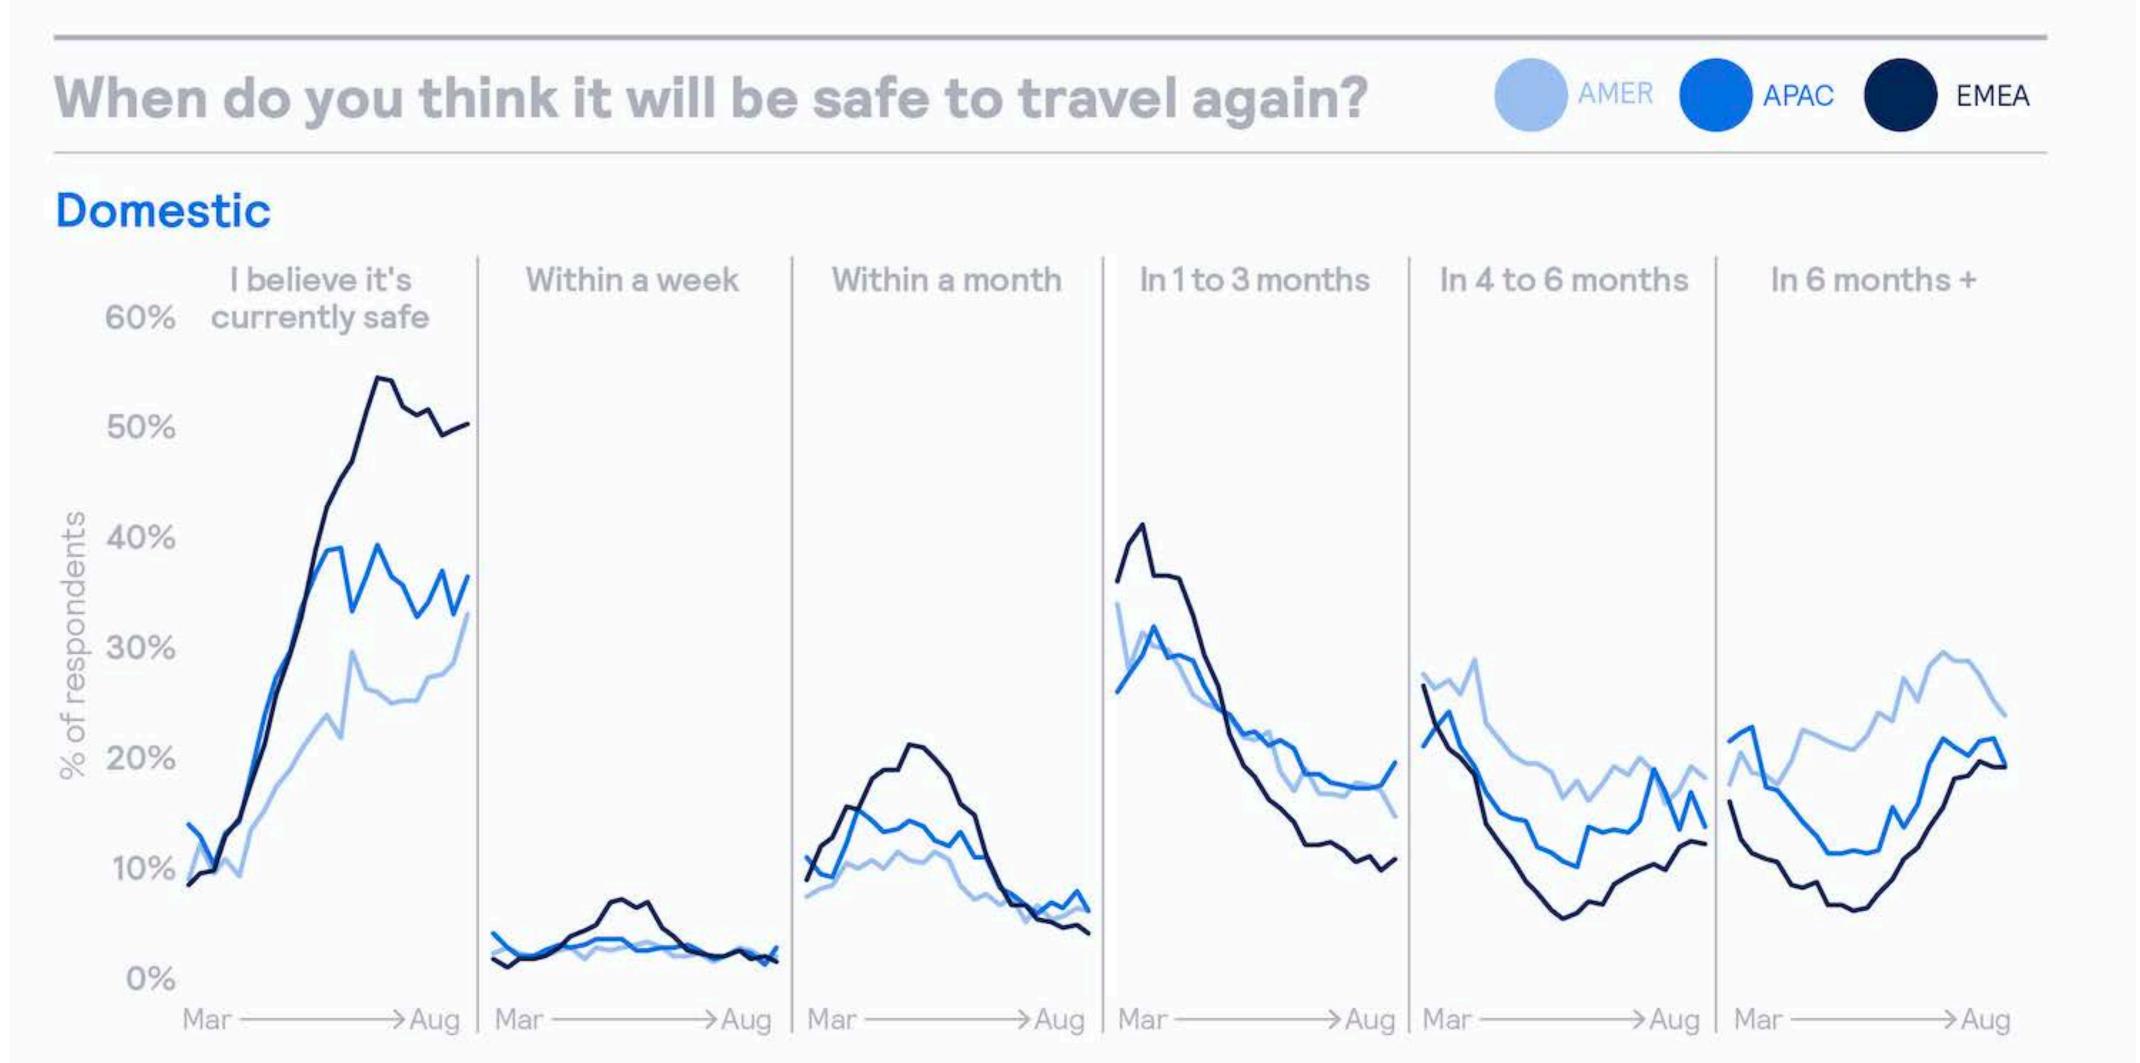

## When do you think it will be safe to travel domestically?

Source : Travel Insight Vision