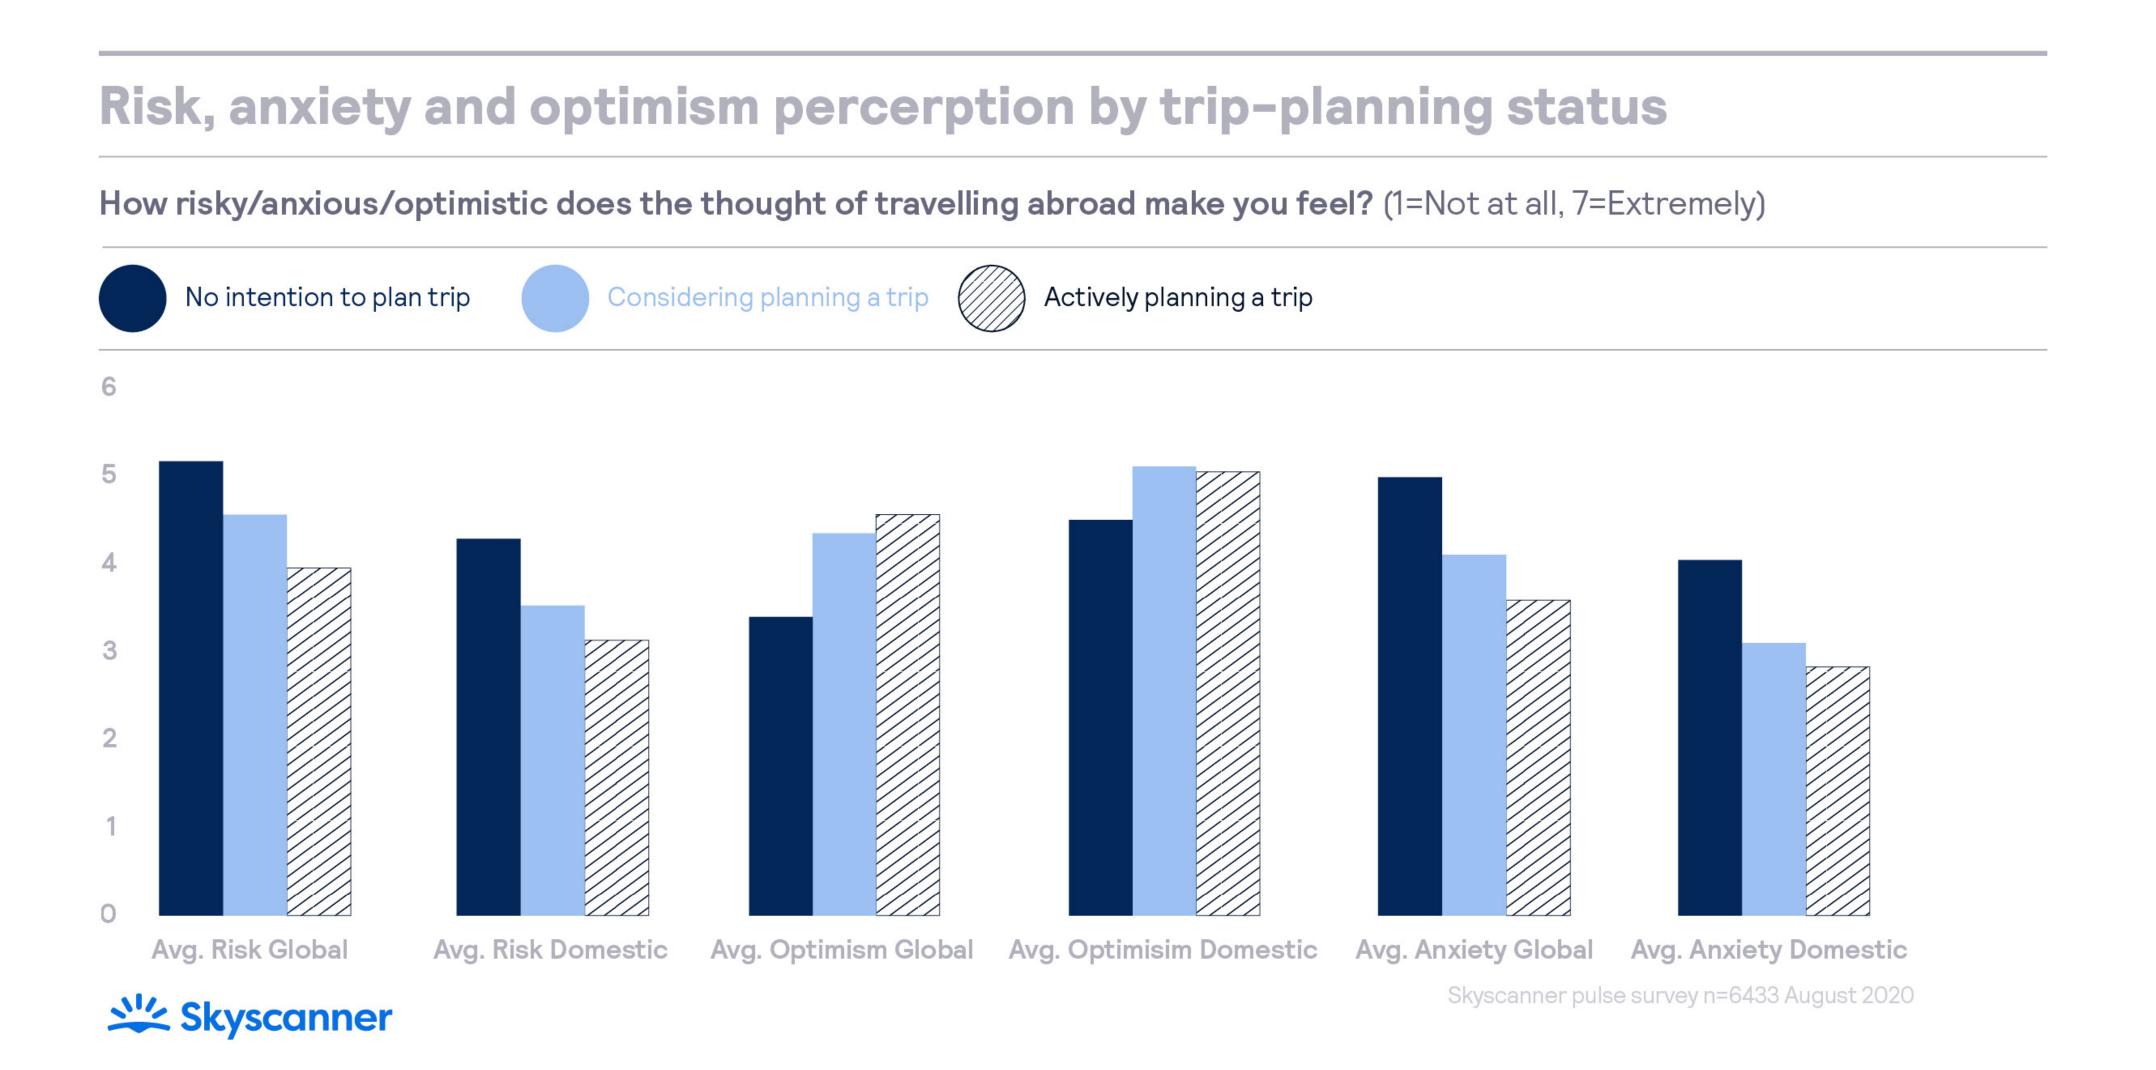

## About Skyscanner









Over 1m UMV in 24 markets







30 locales



1,200+
partners







#### The search





#### The redirect







#### **Search data**

?)\*:\*-
$$\%$$
0-=%  
=\$7(\*-0(\*&-\#0\*)  
@4\*(''\%0-=\%0\*)#&)(A\%







## One-way or return?







# Domestic vs. international?















## **Shorter Booking Windows**

Travel now (<7 days) or later?







## **Shorter Booking Windows**

### Travel now or later (7-30 days)?









## When do you think it will be safe to travel domestically?





Source : Travel Insight Vision

## Navigating a new and complex decision-making process







## When do you think it will be safe to travel internationally?







### Factors impacting likelihood to travel over time

 Uncertainty of travel situation & lifting of restrictions

Health & safety risks







Source : Travel Insight





## Jnparalleled insights for the wider travel industry



#### **Turn Complexity into clarity**

Access your online portal and use dashboards and filters to break down data to a granular level, then visualise your findings as graphs and tables. No data engineering or processing knowledge is needed.

#### **Act faster on insights**

See how traveller attitudes and recovery patterns are changing and identify shifts in market and route demand before others, so you can serve more travellers when they're ready to explore again.

#### Forecast the fut