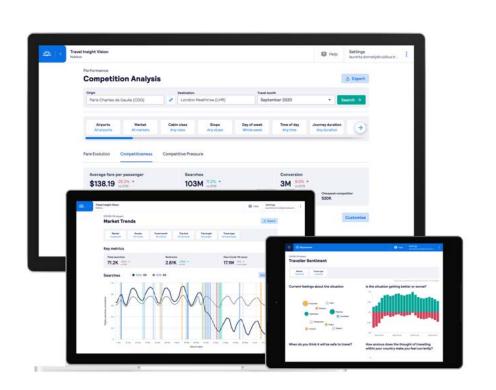

#### **Turn Complexity into clarity**

Access your online portal and use dashboards and filters to break down data to a granular level, then visualise your findings as graphs and tables. No data engineering or processing knowledge is needed.