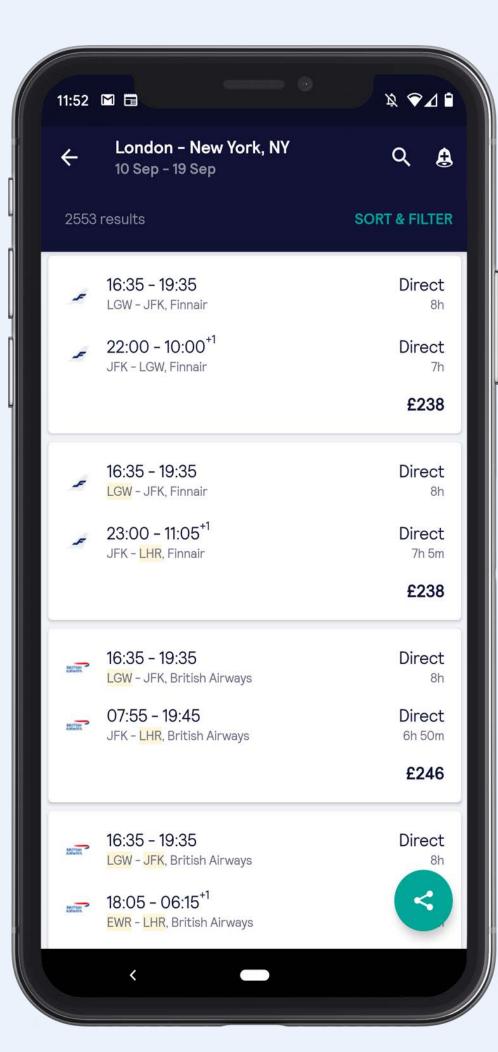

## About Skyscanner









Over 1m UMV in 24 markets







30 locales



1,200+
partners







#### The search





#### The redirect







#### **Search data**

?)\*:\*-
$$\%$$
0-=%  
=\$7(\*-0(\*&-\#0\*)  
@4\*(''\%0-=\%0\*)#&)(A\%







## One-way or return?







# Domestic vs. international?















## **Shorter Booking Windows**

Travel now (<7 days) or later?







## **Shorter Booking Windows**

### Travel now or later (7-30 days)?









## When do you think it will be safe to travel domestically?





Source : Travel Insight Vision

## Navigating a new and complex decision-making process







## When do you think it will be safe to travel internationally?







### Factors impacting likelihood to travel over time

 Uncertainty of travel situation & lifting of restrictions

Health & safety risks







Source : Travel Insight





## Jnparalleled insights for the wider travel