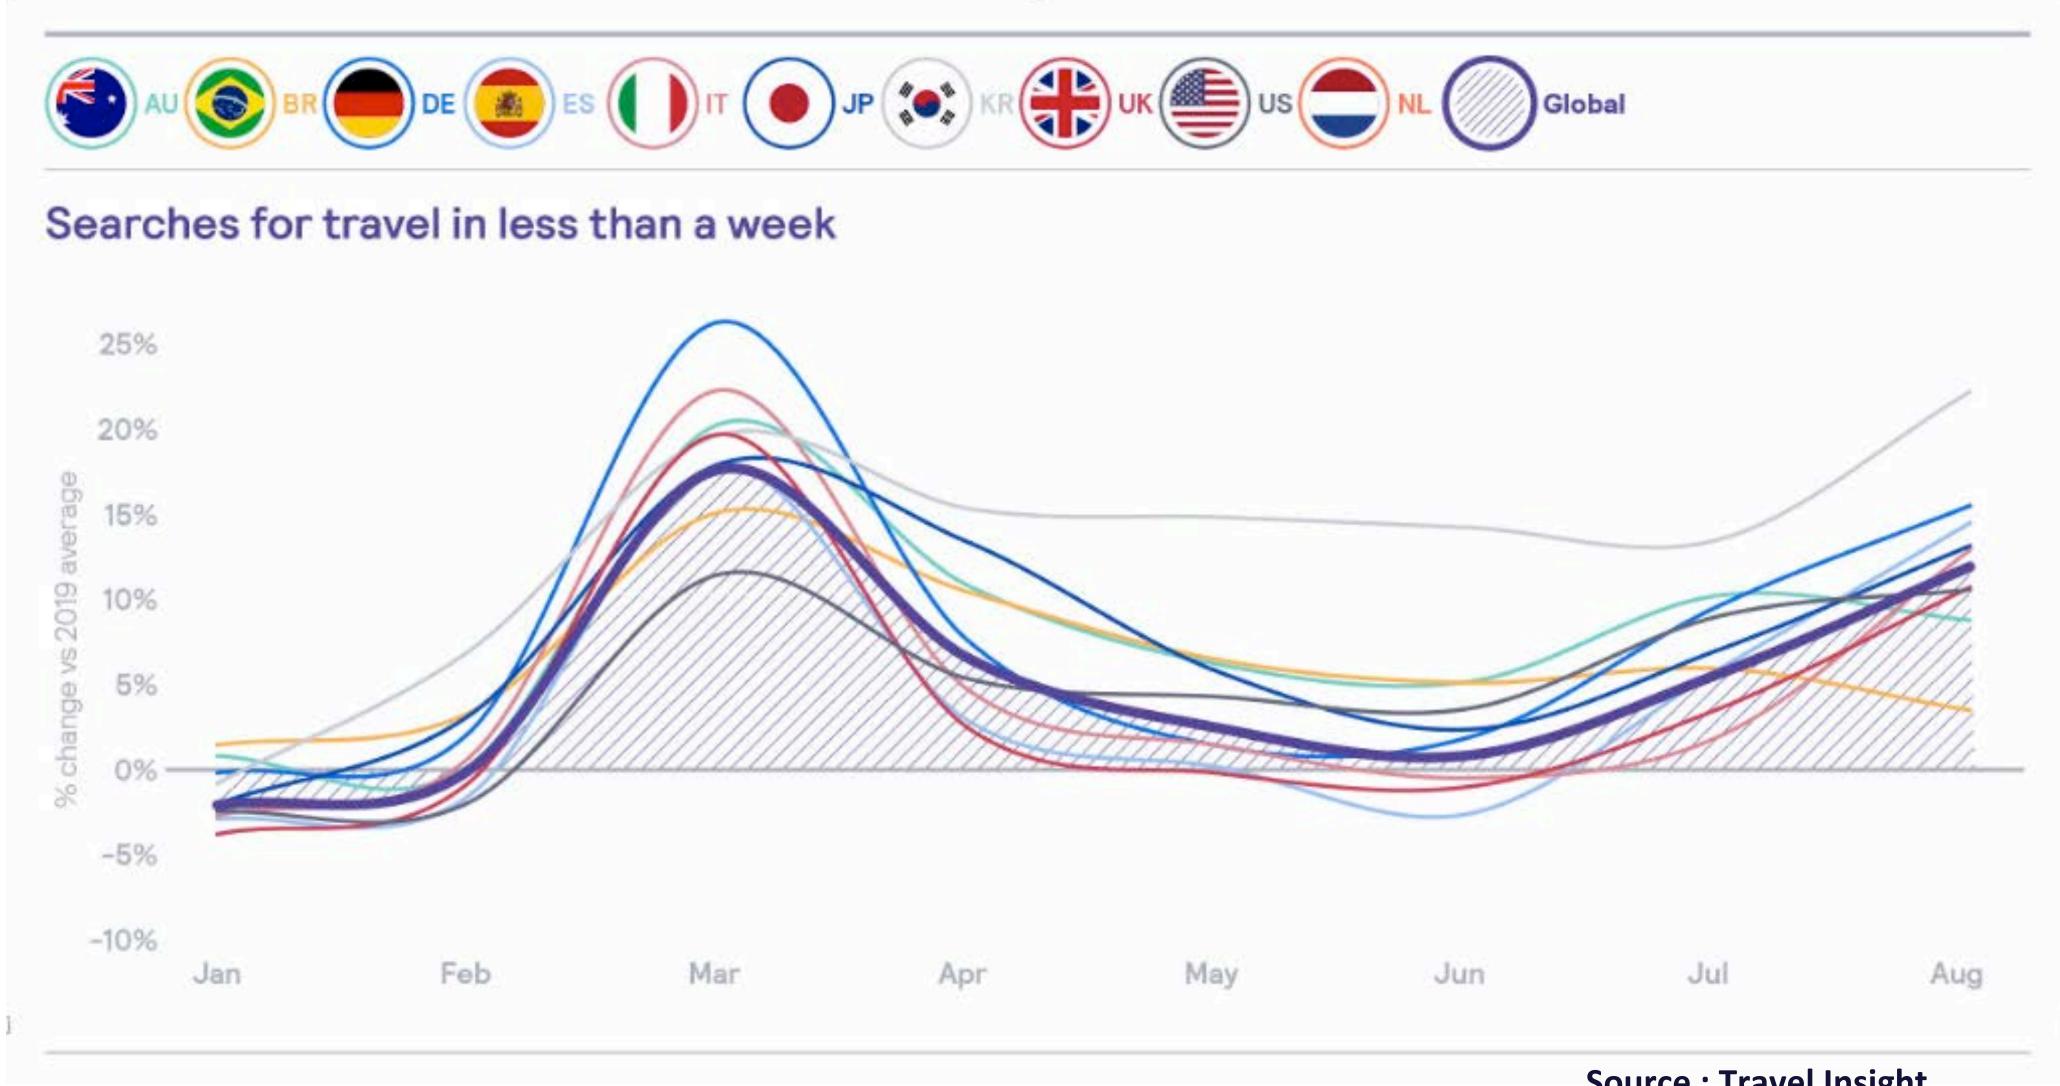

## **Shorter Booking Windows**

Travel now (<7 days) or later?

## **Shorter Booking Windows**