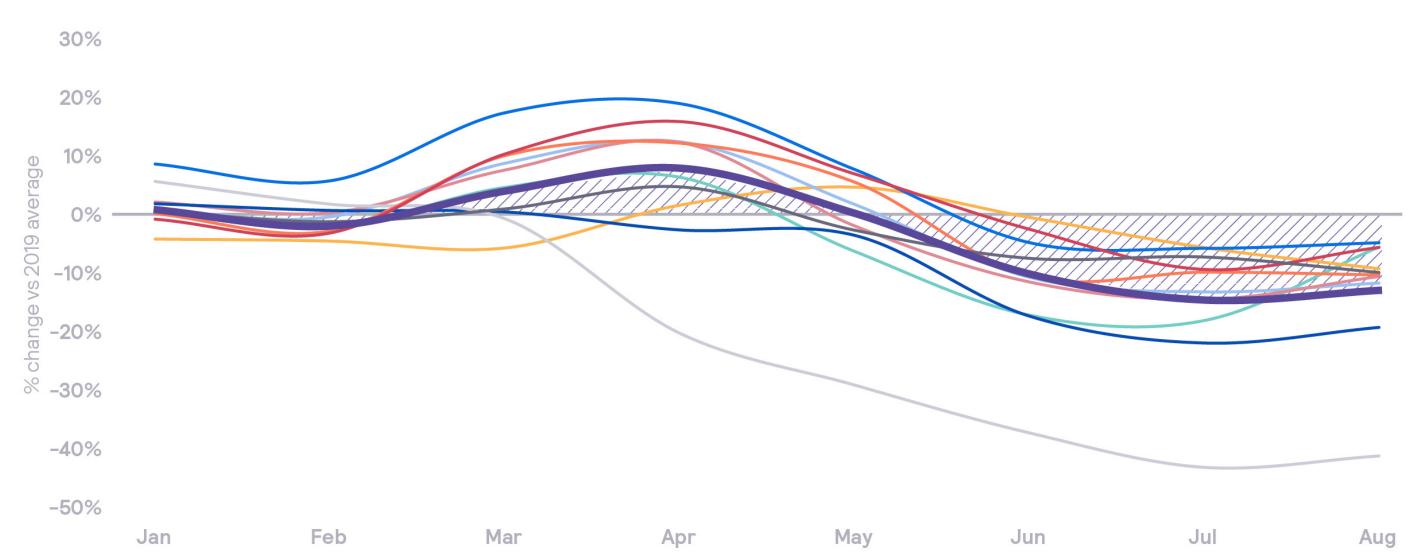

## About Skyscanner









Over 1m UMV in 24 markets







30 locales



1,200+
partners







#### The search





#### The redirect







#### **Search data**

?)\*:\*-
$$\%$$
0-=%  
=\$7(\*-0(\*&-\#0\*)  
@4\*(''\%0-=\%0\*)#&)(A\%







## One-way or return?







# Domestic vs. international?















## **Shorter Booking Windows**

Travel now (<7 days) or later?







## **Shorter Booking Windows**

### Travel now or later (7-30 days)?









## When do you think it will be safe to travel domestically?





Source : Travel Insight Vision

## Navigating a new and complex decision-making process







## When do you think it will be safe to travel internationally?







### Factors impacting likelihood to travel over time

 Uncertainty of travel situation & lifting of restrictions

Health & safety risks







Source : Travel Insight





## Jnparalleled insights for the wider travel industry



#### **Turn Complexity into clarity**

Access your online portal and use dashboards and filters to break down data to a granular level, then visualise your findings as graphs and tab