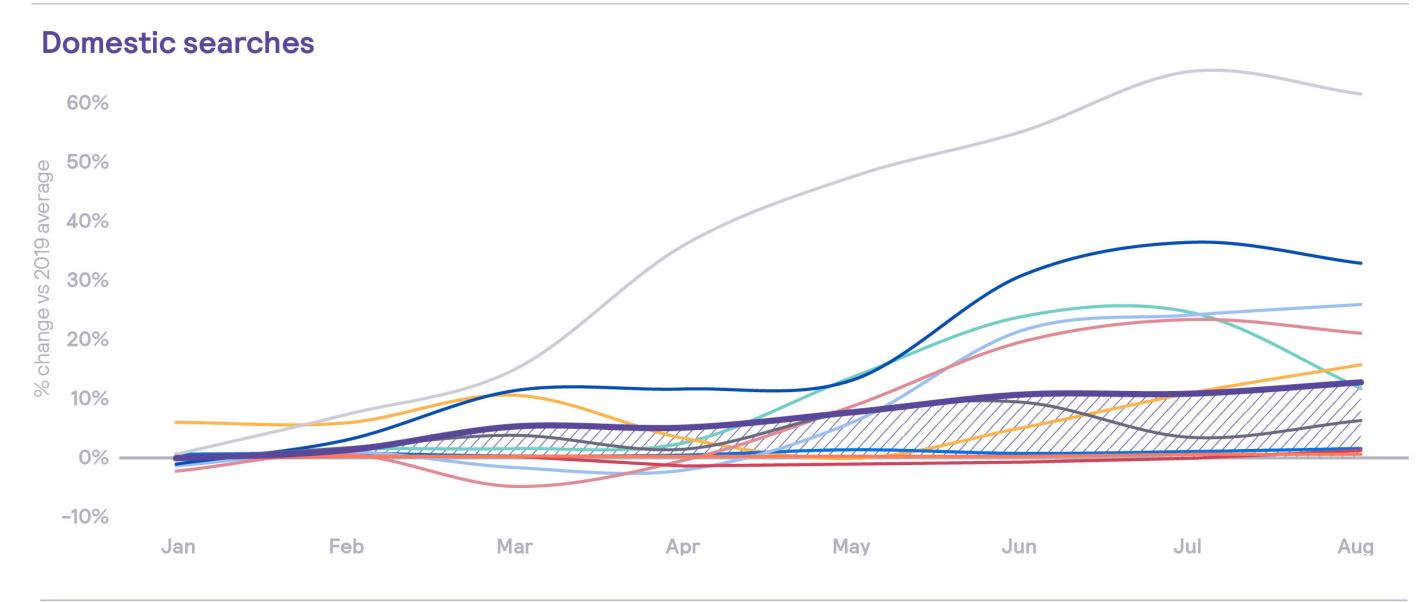

## About Skyscanner









Over 1m UMV in 24 markets







30 locales



1,200+
partners







#### The search





#### The redirect







#### **Search data**

?)\*:\*-
$$\%$$
0-=%  
=\$7(\*-0(\*&-\#0\*)  
@4\*(''\%0-=\%0\*)#&)(A\%







## One-way or return?







# Domestic vs. international?















## **Shorter Booking Windows**

Travel now (<7 days) or later?







## **Shorter Booking Windows**

### Travel now or later (7-30 days)?









## When do you think it will be safe to travel domestically?





Source : Travel Insight Vision

## Navigating a new and complex decision-making process







## When do you think it will be safe to travel internationally?







### Factors impacting likelihood to travel over time

 Uncertainty of travel situation & lifting of restrictions

Health & safety risks







Source : Travel Insight





## Jnparalleled insights for the wider travel industry



#### **Turn Complexity into clarity**

Access your online portal and use dashboards and filters to break down data to a granular level, then visualise your findings as graphs and