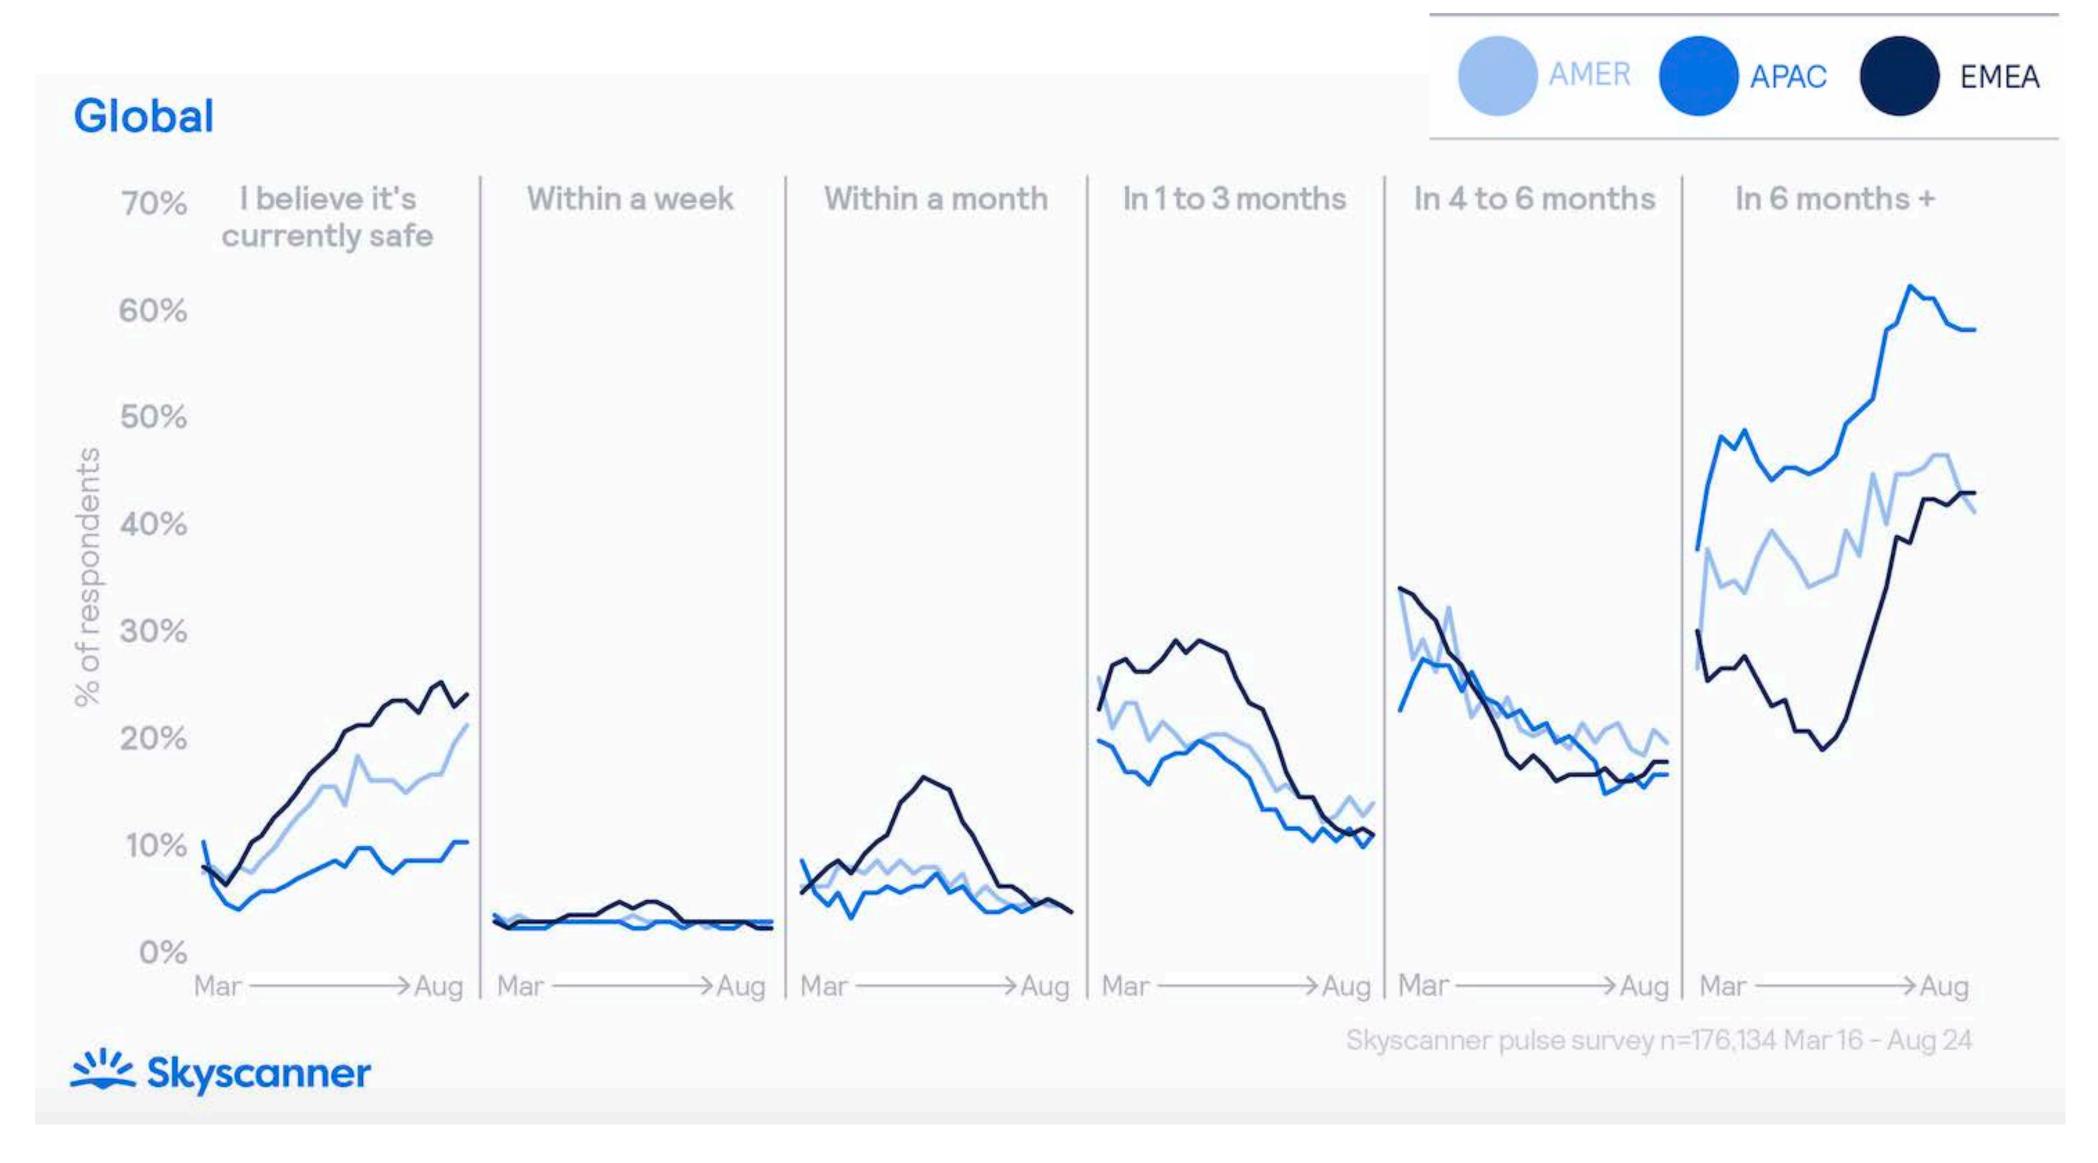

## When do you think it will be safe to travel domestically?

Source : Travel Insight Vision

## When do you think it will be safe to travel internationally?