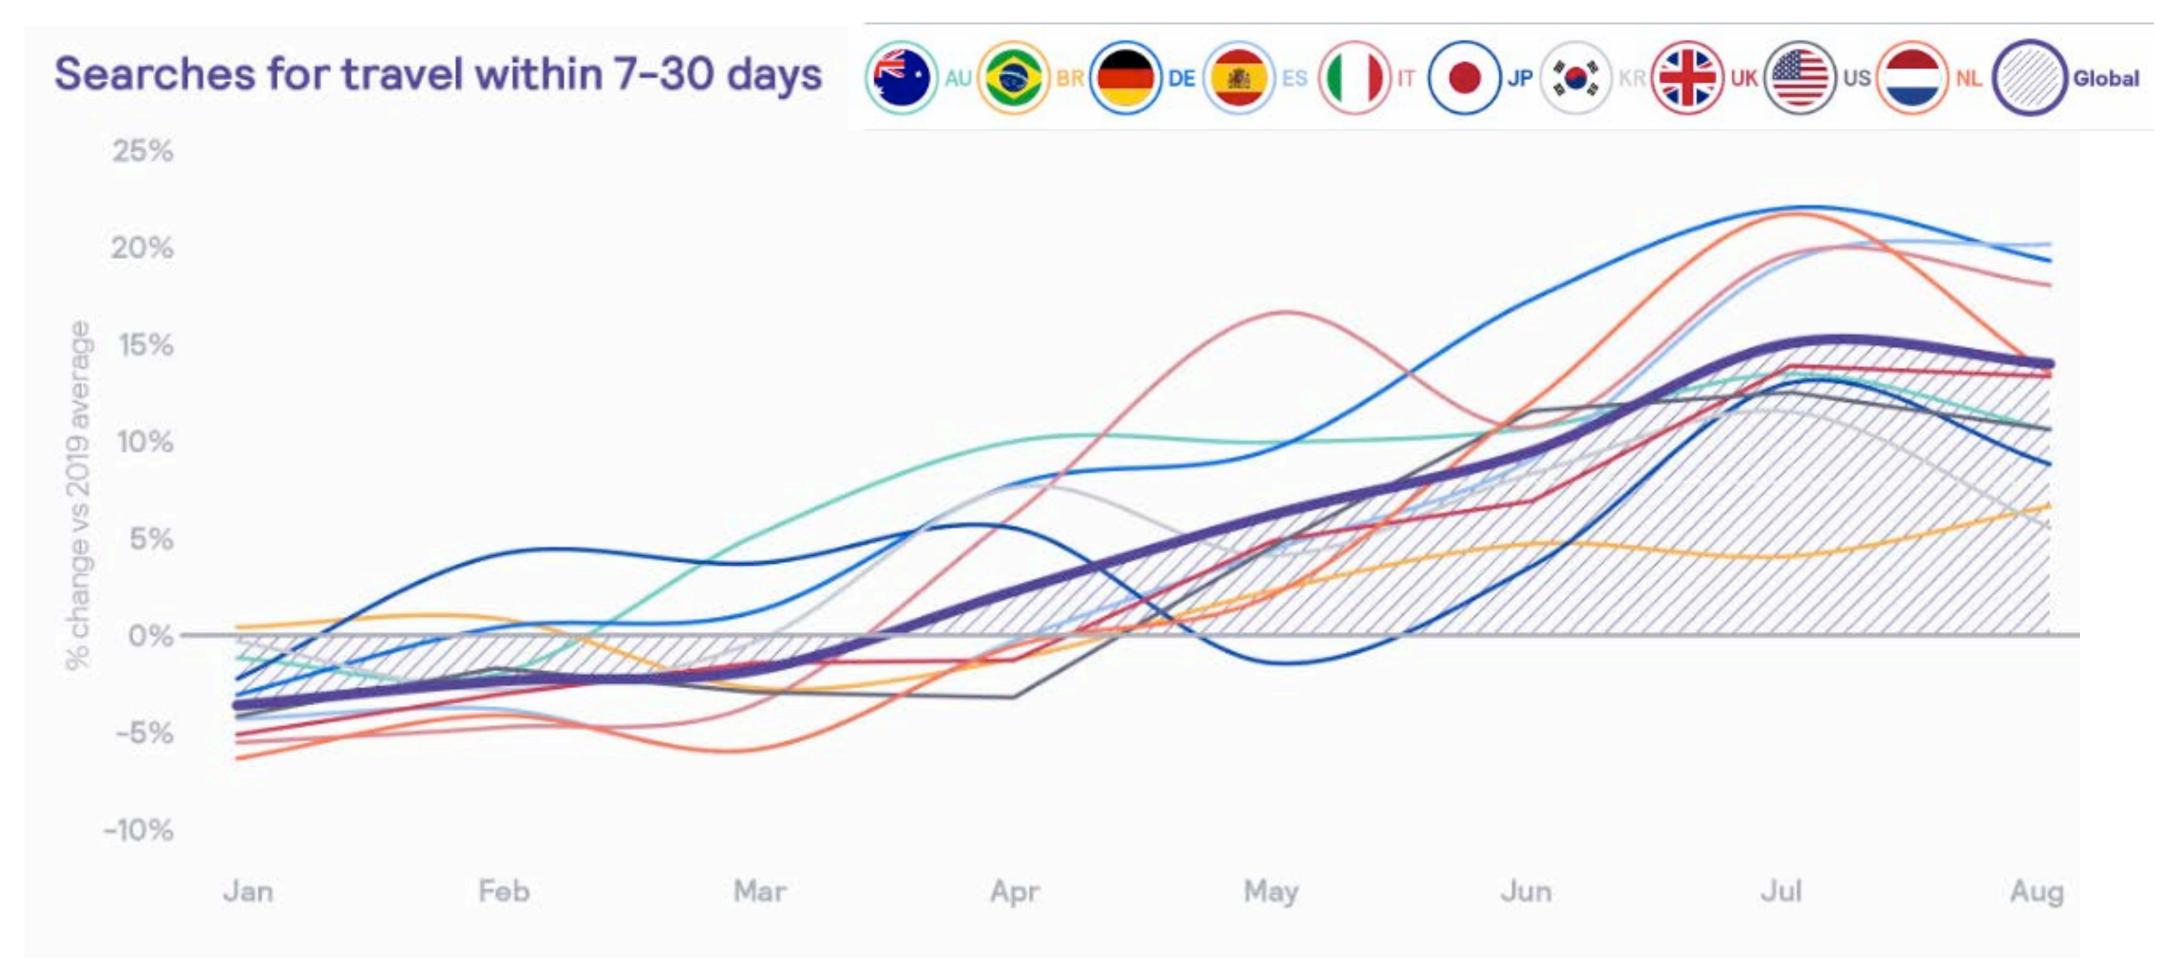

## About Skyscanner









Over 1m UMV in 24 markets







30 locales



1,200+
partners







#### The search





#### The redirect







#### **Search data**

?)\*:\*-
$$\%$$
0-=%  
=\$7(\*-0(\*&-\#0\*)  
@4\*(''\%0-=\%0\*)#&)(A\%







## One-way or return?







# Domestic vs. international?















## **Shorter Booking Windows**

Travel now (<7 days) or later?







## **Shorter Booking Windows**

### Travel now or later (7-30 days)?









## When do you think it will be safe to travel domestically?





Source : Travel Insight Vision

## Navigating a new and complex decision-making process







## When do you think it will be safe to travel internationally?







### Factors impacting likelihood to travel over time

 Uncertainty of travel situation & lifting of restrictions

Health & safety risks







Source : Travel Insight





## Jnparalleled insights for the wider travel industry



#### **Turn Complexity into clarity**

Access your online portal and use dashboards and filters to break down data to a granular level, then visualise your findings as graphs and tables. No data engineering or processing knowledge is needed.

#### **Act faster on insights**

See how traveller attitudes and recovery patterns are