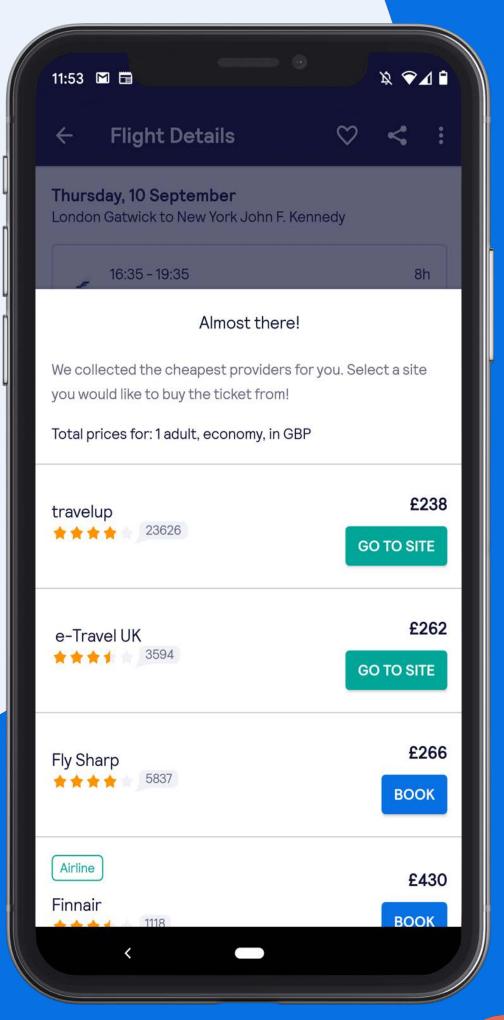

## About Skyscanner









Over 1m UMV in 24 markets







30 locales



1,200+
partners







#### The search





#### The redirect







#### **Search data**

?)\*:\*-
$$\%$$
0-=%  
=\$7(\*-0(\*&-\#0\*)  
@4\*(''\%0-=\%0\*)#&)(A\%







## One-way or return?







# Domestic vs. international?















## **Shorter Booking Windows**

Travel now (<7 days) or later?







## **Shorter Booking Windows**

### Travel now or later (7-30 days)?









## When do you think it will be safe to travel domestically?





Source : Travel Insight Vision

## Navigating a new and complex decision-making process







## When do you think it will be safe to travel internationally?







### Factors impacting likelihood to travel over time

 Uncertainty of travel situation & lifting of restrictions

Health & safety risks







Source : Travel Insight





## Jnparalleled insights for the wider travel industry



#### **Turn