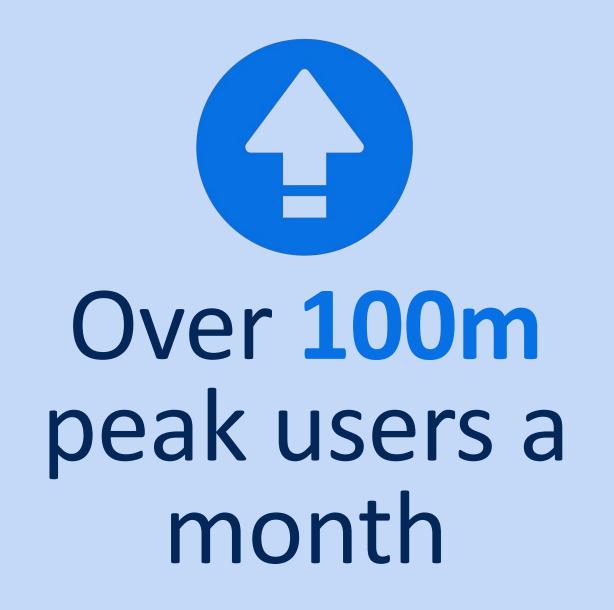

#### See how the world searches

Tap straight into the planet's largest source of travel demand data, generated by more than 100 million peak users across almost every market.