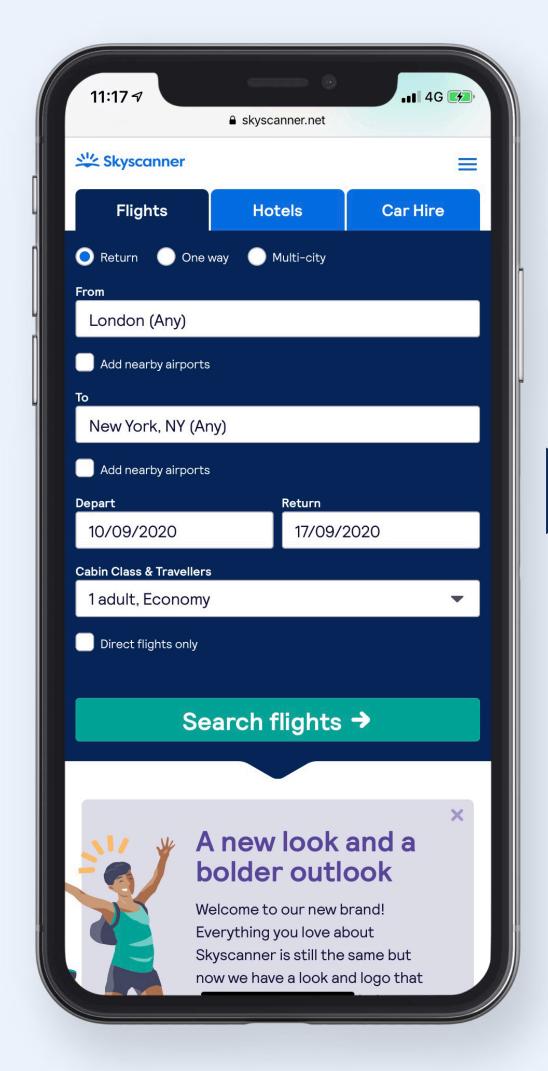

## About Skyscanner









Over 1m UMV in 24 markets







30 locales



1,200+
partners







#### The search





#### The redirect







#### **Search data**

?)\*:\*-
$$\%$$
0-=%  
=\$7(\*-0(\*&-\#0\*)  
@4\*(''\%0-=\%0\*)#&)(A\%







## One-way or return?







# Domestic vs. international?















## **Shorter Booking Windows**

Travel now (<7 days) or later?







## **Shorter Booking Windows**

### Travel now or later (7-30 days)?









## When do you think it will be safe to travel domestically?





Source : Travel Insight Vision

## Navigating a new and complex decision-making process







## When do you think it will be safe to travel internationally?







### Factors impacting likelihood to travel over time

 Uncertainty of travel situation & lifting of restrictions

Health & safety risks







Source : Travel Insight





## Jnparalleled insights for the wider trave