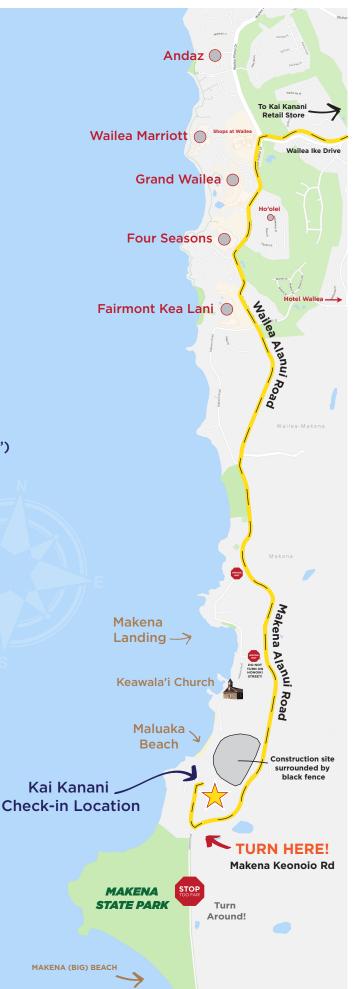

## **Directions from Kai Kanani retail store:**

- Turn right onto Wailea Ike Dr.
- Turn left (south) at the stoplight onto Wailea Alanui Dr.
- Drive 3.5 miles
- Turn right onto *Makena Keonoio Rd*.
- Drive over two speed bumps
- Kai Kanani parking lot is the last driveway before the roundabout on the right ("mountain side")