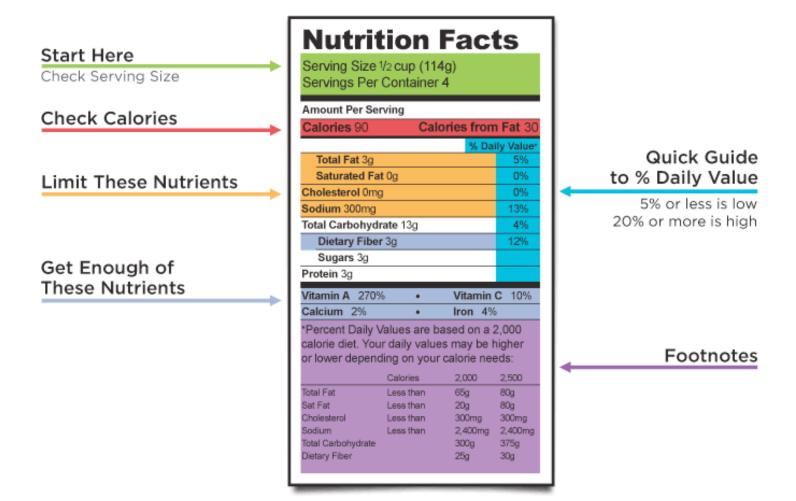

----------------------|---------------------------------------------------------------|
|                                                           | What food has more<br>than 10g of protein?                     | Find a food with less<br>than 3g of fiber.                | Name a food with<br>more than. 5g of<br>sugar in one serving. |
| Find a food that<br>would help you get<br>some vitamin C. | Name a food that<br>would be a special<br>"sometimes" food.    | Find a food that<br>would give your body<br>some calcium. | What food has more<br>than 10 ingredients?                    |

| Out of the fo | would be a healthy choice.            |
|---------------|---------------------------------------|
|               | is a food I should not eat very often |

## How to Read a Nutrition Label