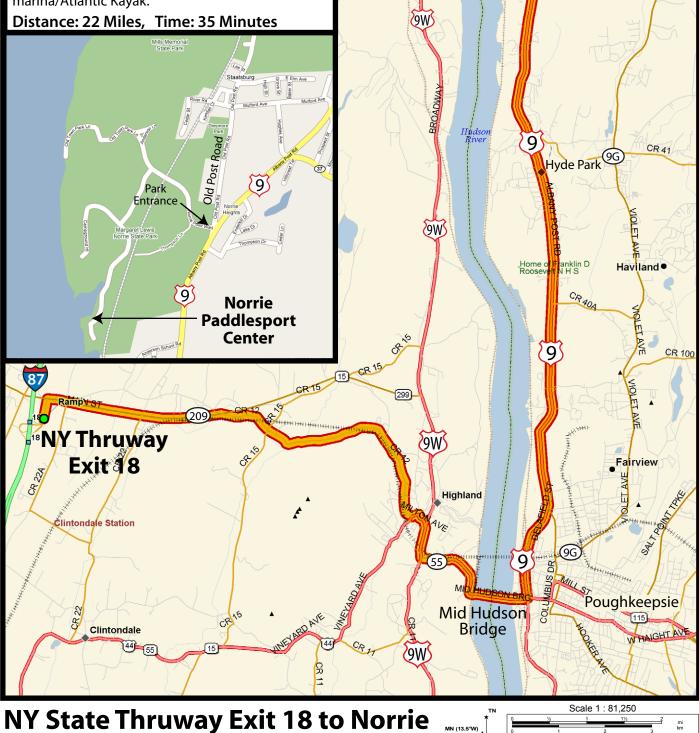

## Directions

After the toll, turn right onto Rt 299 east. In 5.2 miles turn right onto Rt 9W. In 2.3 miles turn right onto Rt 44/55 toward Mid Hudson Bridge. After the Bridge take the Rt 9 ramp toward Hyde Park. Make sure you closely follow the signs as you get on the south ramp, but there is a u-turn at the bottom of the ramp. In 10 miles turn left onto Old Post Road and then immediately left into Norrie State Park. If you come to the Hilltop Deli (right), you have gone a half mile beyond the entrance. Follow signs to the marina/Atlantic Kayak.